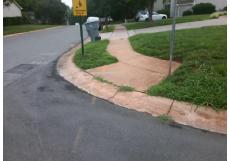

**Codes/Mitigation Info/Possible Solution** 

**LENOX HILL PL** Street 1 Name Stop Condition-Street 2 StopSign Street 2 Name N/A Stop Condition-Street 1 N/A Possible Solutions: Remove & Replace Entire Ramp. Surveyor Notes: N/A PROW/ADA: Not Found, R304.2.2

Total Cost: 1850.00

| Field Measurements/Component Compliance |                        |                   |       |            |        |                       |      |
|-----------------------------------------|------------------------|-------------------|-------|------------|--------|-----------------------|------|
| <u>c</u>                                | Compliance Description |                   | Data  | Compliance |        | Description           | Data |
| N                                       | I/A Ram                | p Length (in)     | 49.0  | No         | Ramp   | Slope (%)             | 8.4  |
| Υ                                       | <b>'es</b> Ram         | p Width (in)      | 78.0  | Yes        | Ramp   | XSlope (%)            | 0.9  |
| N                                       | I/A Flare              | e Type LT         | N/A   | N/A        | Flare  | Type RT               | N/A  |
| N                                       | I/A Flare              | e Slope LT (%)    | N/A   | N/A        | Flare  | Slope RT (%)          | N/A  |
| N                                       | I/A Flare              | e Traversable LT? | N/A   | N/A        | Flare  | Traversable RT?       | N/A  |
| N                                       | I/A Land               | ding Length (in)  | N/A   | N/A        | DWS    | Provided?             | N/A  |
| N                                       | I/A Land               | ding Width (in)   | N/A   | N/A        | DWS    | Contrast?             | N/A  |
| N                                       | I/A Land               | ding Slope (%)    | N/A   | N/A        | DWS    | Length (in)           | N/A  |
| N                                       | I/A Land               | ding X Slope (%)  | N/A   | N/A        | DWS    | Full Width?           | N/A  |
| N                                       | I/A Land               | ding Curb? (Y/N)  | N/A   | N/A        | DWS    | Offset (in)           | N/A  |
| N                                       | I/A Shar               | red Landing?      | N/A   |            |        |                       |      |
| N                                       | I/A Gutt               | er Ponding?       | N/A   | N/A        | Gutte  | r Slope (%)           | N/A  |
| N                                       | I/A Gutt               | er Lip Ht (in)    | N/A   | N/A        | Gutte  | r X Slope (%)         | N/A  |
| N                                       | I/A Pain               | ted X Walk1?      | No    | N/A        | Painte | ed X Walk2?           | N/A  |
|                                         | X Wa                   | alk 1 Direction   | To SW |            | X Wa   | lk 2 Direction        | N/A  |
| N                                       | I/A X Wa               | alk 1 Width (in)  | N/A   | N/A        | X Wa   | lk 2 Width (in)       | N/A  |
|                                         | X Wa                   | alk 1 Slope (%)   | 2.1   |            | X Wa   | lk 2 Slope (%)        | N/A  |
|                                         | X Wa                   | alk 1 X Slope (%) | 0.6   |            | X Wa   | lk 2 X Slope (%)      | N/A  |
| N                                       | I/A Ram                | p inside XWalk1?  | N/A   | N/A        | Ramp   | inside XWalk2?        | N/A  |
|                                         | Road                   | d Slope (%)       | N/A   | N/A        | Clear  | Space?                | N/A  |
|                                         | Road                   | d X Slope (%)     | N/A   | N/A        | Clear  | Space to XWalk (in)   | N/A  |
| N                                       | <b>I/A</b> Any         | Obstructions?     | N/A   | N/A        | Storm  | Grate/Utility Hazard? | N/A  |
|                                         | Obst                   | truction Type     |       |            | Storm  | Grate/Utility Type    |      |
|                                         |                        |                   | N/A   |            |        |                       | N/A  |
|                                         |                        |                   |       | Yes        | Surfa  | ce Condition? (G/P)   | Good |
|                                         |                        |                   |       |            |        |                       |      |