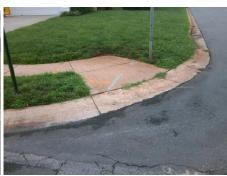

**Codes/Mitigation Info/Possible Solution** 

**LENOX HILL PL** Street 1 Name Stop Condition-Street 2 StopSign Street 2 Name N/A Stop Condition-Street 1 N/A Possible Solutions: Remove & Replace Entire Ramp. Surveyor Notes: N/A PROW/ADA: Not Found, R304.2.2

Total Cost: 1850.00

| Field Measurements/Component Compliance |                        |                   |       |            |        |                       |      |
|-----------------------------------------|------------------------|-------------------|-------|------------|--------|-----------------------|------|
| <u>c</u>                                | Compliance Description |                   | Data  | Compliance |        | Description           | Data |
| N                                       | I/A Ram                | p Length (in)     | 49.0  | No         | Ramp   | Slope (%)             | 8.4  |
| Υ                                       | <b>'es</b> Ram         | p Width (in)      | 78.0  | Yes        | Ramp   | XSlope (%)            | 0.9  |
| N                                       | I/A Flare              | e Type LT         | N/A   | N/A        | Flare  | Type RT               | N/A  |
| N                                       | I/A Flare              | e Slope LT (%)    | N/A   | N/A        | Flare  | Slope RT (%)          | N/A  |
| N                                       | I/A Flare              | e Traversable LT? | N/A   | N/A        | Flare  | Traversable RT?       | N/A  |
| N                                       | I/A Land               | ding Length (in)  | N/A   | N/A        | DWS    | Provided?             | N/A  |
| N                                       | I/A Land               | ding Width (in)   | N/A   | N/A        | DWS    | Contrast?             | N/A  |
| N                                       | I/A Land               | ding Slope (%)    | N/A   | N/A        | DWS    | Length (in)           | N/A  |
| N                                       | I/A Land               | ding X Slope (%)  | N/A   | N/A        | DWS    | Full Width?           | N/A  |
| N                                       | I/A Land               | ding Curb? (Y/N)  | N/A   | N/A        | DWS    | Offset (in)           | N/A  |
| N                                       | I/A Shar               | red Landing?      | N/A   |            |        |                       |      |
| N                                       | I/A Gutt               | er Ponding?       | N/A   | N/A        | Gutte  | r Slope (%)           | N/A  |
| N                                       | I/A Gutt               | er Lip Ht (in)    | N/A   | N/A        | Gutte  | r X Slope (%)         | N/A  |
| N                                       | I/A Pain               | ted X Walk1?      | No    | N/A        | Painte | ed X Walk2?           | N/A  |
|                                         | X Wa                   | alk 1 Direction   | To SW |            | X Wa   | lk 2 Direction        | N/A  |
| N                                       | I/A X Wa               | alk 1 Width (in)  | N/A   | N/A        | X Wa   | lk 2 Width (in)       | N/A  |
|                                         | X Wa                   | alk 1 Slope (%)   | 2.1   |            | X Wa   | lk 2 Slope (%)        | N/A  |
|                                         | X Wa                   | alk 1 X Slope (%) | 0.6   |            | X Wa   | lk 2 X Slope (%)      | N/A  |
| N                                       | I/A Ram                | p inside XWalk1?  | N/A   | N/A        | Ramp   | inside XWalk2?        | N/A  |
|                                         | Road                   | d Slope (%)       | N/A   | N/A        | Clear  | Space?                | N/A  |
|                                         | Road                   | d X Slope (%)     | N/A   | N/A        | Clear  | Space to XWalk (in)   | N/A  |
| N                                       | <b>I/A</b> Any         | Obstructions?     | N/A   | N/A        | Storm  | Grate/Utility Hazard? | N/A  |
|                                         | Obst                   | truction Type     |       |            | Storm  | Grate/Utility Type    |      |
|                                         |                        |                   | N/A   |            |        |                       | N/A  |
|                                         |                        |                   |       | Yes        | Surfa  | ce Condition? (G/P)   | Good |
|                                         |                        |                   |       |            |        |                       |      |