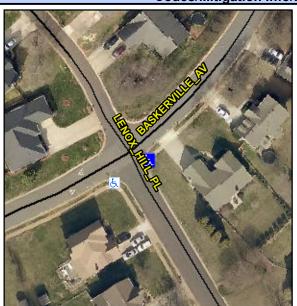

## **Access Compliance Report Public Rights-of-Way** (Curb Ramps)

Intersection ID: 3132 Main Street: BASKERVILLE\_AV Cross Street: LENOX\_HILL\_PL Location: **Overall Compliance: No ADA ID: 4CDB77FDB8AE** Ramp Type: Perp Initial Pass/Fail: Fail **Severity Score:** 12.5