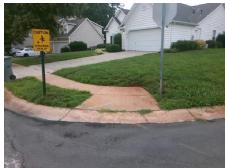

**Codes/Mitigation Info/Possible Solution** 

**LENOX HILL PL** Street 1 Name Stop Condition-Street 2 StopSign Street 2 Name N/A Stop Condition-Street 1 N/A Possible Solutions: Remove & Replace Entire Ramp. Surveyor Notes: N/A PROW/ADA: Not Found, R304.2.2

Total Cost: 1850.00

| Field Measurements/Component Compliance |                        |                   |       |            |        |                       |      |
|-----------------------------------------|------------------------|-------------------|-------|------------|--------|-----------------------|------|
| <u>c</u>                                | Compliance Description |                   | Data  | Compliance |        | Description           | Data |
| N                                       | I/A Ram                | p Length (in)     | 49.0  | No         | Ramp   | Slope (%)             | 8.4  |
| Υ                                       | <b>'es</b> Ram         | p Width (in)      | 78.0  | Yes        | Ramp   | XSlope (%)            | 0.9  |
| N                                       | I/A Flare              | e Type LT         | N/A   | N/A        | Flare  | Type RT               | N/A  |
| N                                       | I/A Flare              | e Slope LT (%)    | N/A   | N/A        | Flare  | Slope RT (%)          | N/A  |
| N                                       | I/A Flare              | e Traversable LT? | N/A   | N/A        | Flare  | Traversable RT?       | N/A  |
| N                                       | I/A Land               | ding Length (in)  | N/A   | N/A        | DWS    | Provided?             | N/A  |
| N                                       | I/A Land               | ding Width (in)   | N/A   | N/A        | DWS    | Contrast?             | N/A  |
| N                                       | I/A Land               | ding Slope (%)    | N/A   | N/A        | DWS    | Length (in)           | N/A  |
| N                                       | I/A Land               | ding X Slope (%)  | N/A   | N/A        | DWS    | Full Width?           | N/A  |
| N                                       | I/A Land               | ding Curb? (Y/N)  | N/A   | N/A        | DWS    | Offset (in)           | N/A  |
| N                                       | I/A Shar               | red Landing?      | N/A   |            |        |                       |      |
| N                                       | I/A Gutt               | er Ponding?       | N/A   | N/A        | Gutte  | r Slope (%)           | N/A  |
| N                                       | I/A Gutt               | er Lip Ht (in)    | N/A   | N/A        | Gutte  | r X Slope (%)         | N/A  |
| N                                       | I/A Pain               | ted X Walk1?      | No    | N/A        | Painte | ed X Walk2?           | N/A  |
|                                         | X Wa                   | alk 1 Direction   | To SW |            | X Wa   | lk 2 Direction        | N/A  |
| N                                       | I/A X Wa               | alk 1 Width (in)  | N/A   | N/A        | X Wa   | lk 2 Width (in)       | N/A  |
|                                         | X Wa                   | alk 1 Slope (%)   | 2.1   |            | X Wa   | lk 2 Slope (%)        | N/A  |
|                                         | X Wa                   | alk 1 X Slope (%) | 0.6   |            | X Wa   | lk 2 X Slope (%)      | N/A  |
| N                                       | I/A Ram                | p inside XWalk1?  | N/A   | N/A        | Ramp   | inside XWalk2?        | N/A  |
|                                         | Road                   | d Slope (%)       | N/A   | N/A        | Clear  | Space?                | N/A  |
|                                         | Road                   | d X Slope (%)     | N/A   | N/A        | Clear  | Space to XWalk (in)   | N/A  |
| N                                       | <b>I/A</b> Any         | Obstructions?     | N/A   | N/A        | Storm  | Grate/Utility Hazard? | N/A  |
|                                         | Obst                   | truction Type     |       |            | Storm  | Grate/Utility Type    |      |
|                                         |                        |                   | N/A   |            |        |                       | N/A  |
|                                         |                        |                   |       | Yes        | Surfa  | ce Condition? (G/P)   | Good |
|                                         |                        |                   |       |            |        |                       |      |