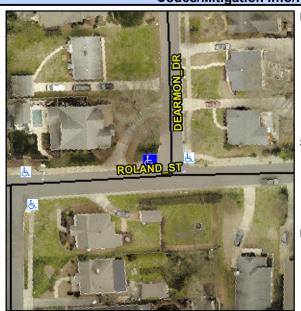

## Access Compliance Report Public Rights-of-Way (Curb Ramps)

 Intersection ID: 13082
 Main Street:
 DEARMON\_DR
 Cross Street:
 ROLAND\_ST
 Location:
 NW

 ADA ID: 4CDF2750E5B5
 Ramp Type:
 Perp
 Initial Pass/Fail:
 Fail
 Overall Compliance:
 No
 Severity Score:
 21.25