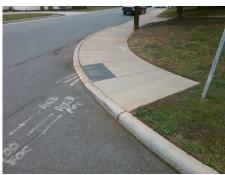

Total Cost: \$ 1850.00

| Fleid Measurements/Component Compliance |                       |      |                        |                             |      |
|-----------------------------------------|-----------------------|------|------------------------|-----------------------------|------|
| Compliance Description                  |                       | Data | Compliance Description |                             | Data |
| N/A                                     | Ramp Length (in)      | 72.0 | No                     | Ramp Slope (%)              | 8.9  |
| No                                      | Ramp Width (in)       | 47.5 | Yes                    | Ramp XSlope (%)             | 1.8  |
| N/A                                     | Flare Type LT         | N/A  | N/A                    | Flare Type RT               | N/A  |
| N/A                                     | Flare Slope LT (%)    | N/A  | N/A                    | Flare Slope RT (%)          | N/A  |
| N/A                                     | Flare Traversable LT? | N/A  | N/A                    | Flare Traversable RT?       | N/A  |
| N/A                                     | Landing Length (in)   | N/A  | N/A                    | DWS Provided?               | N/A  |
| N/A                                     | Landing Width (in)    | N/A  | N/A                    | DWS Contrast?               | N/A  |
| N/A                                     | Landing Slope (%)     | N/A  | N/A                    | DWS Length (in)             | N/A  |
| N/A                                     | Landing X Slope (%)   | N/A  | N/A                    | DWS Full Width?             | N/A  |
| N/A                                     | Landing Curb? (Y/N)   | N/A  | N/A                    | DWS Offset (in)             | N/A  |
| N/A                                     | Shared Landing?       | N/A  |                        |                             |      |
| N/A                                     | Gutter Ponding?       | N/A  | N/A                    | Gutter Slope (%)            | N/A  |
| N/A                                     | Gutter Lip Ht (in)    | N/A  | N/A                    | Gutter X Slope (%)          | N/A  |
| N/A                                     | Painted X Walk1?      | No   | N/A                    | Painted X Walk2?            | N/A  |
|                                         | X Walk 1 Direction    | To E |                        | X Walk 2 Direction          | N/A  |
| N/A                                     | X Walk 1 Width (in)   | N/A  | N/A                    | X Walk 2 Width (in)         | N/A  |
|                                         | X Walk 1 Slope (%)    | 2.2  |                        | X Walk 2 Slope (%)          | N/A  |
|                                         | X Walk 1 X Slope (%)  | 0.6  |                        | X Walk 2 X Slope (%)        | N/A  |
| N/A                                     | Ramp inside XWalk1?   | N/A  | N/A                    | Ramp inside XWalk2?         | N/A  |
|                                         | Road Slope (%)        | N/A  | N/A                    | Clear Space?                | N/A  |
|                                         | Road X Slope (%)      | N/A  | N/A                    | Clear Space to XWalk (in)   | N/A  |
| N/A                                     | Any Obstructions?     | N/A  | N/A                    | Storm Grate/Utility Hazard? | N/A  |
|                                         | Obstruction Type      |      |                        | Storm Grate/Utility Type    |      |
|                                         |                       | N/A  |                        |                             | N/A  |
|                                         |                       |      | Yes                    | Surface Condition? (G/P)    | Good |
|                                         |                       | ·    | -                      |                             |      |