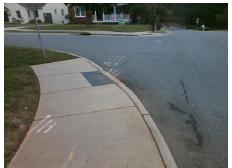

Total Cost: \$ 1850.00

| Fleid Measurements/Component Compliance |                       |      |                        |                             |      |
|-----------------------------------------|-----------------------|------|------------------------|-----------------------------|------|
| Compliance Description                  |                       | Data | Compliance Description |                             | Data |
| N/A                                     | Ramp Length (in)      | 72.0 | No                     | Ramp Slope (%)              | 8.9  |
| No                                      | Ramp Width (in)       | 47.5 | Yes                    | Ramp XSlope (%)             | 1.8  |
| N/A                                     | Flare Type LT         | N/A  | N/A                    | Flare Type RT               | N/A  |
| N/A                                     | Flare Slope LT (%)    | N/A  | N/A                    | Flare Slope RT (%)          | N/A  |
| N/A                                     | Flare Traversable LT? | N/A  | N/A                    | Flare Traversable RT?       | N/A  |
| N/A                                     | Landing Length (in)   | N/A  | N/A                    | DWS Provided?               | N/A  |
| N/A                                     | Landing Width (in)    | N/A  | N/A                    | DWS Contrast?               | N/A  |
| N/A                                     | Landing Slope (%)     | N/A  | N/A                    | DWS Length (in)             | N/A  |
| N/A                                     | Landing X Slope (%)   | N/A  | N/A                    | DWS Full Width?             | N/A  |
| N/A                                     | Landing Curb? (Y/N)   | N/A  | N/A                    | DWS Offset (in)             | N/A  |
| N/A                                     | Shared Landing?       | N/A  |                        |                             |      |
| N/A                                     | Gutter Ponding?       | N/A  | N/A                    | Gutter Slope (%)            | N/A  |
| N/A                                     | Gutter Lip Ht (in)    | N/A  | N/A                    | Gutter X Slope (%)          | N/A  |
| N/A                                     | Painted X Walk1?      | No   | N/A                    | Painted X Walk2?            | N/A  |
|                                         | X Walk 1 Direction    | To E |                        | X Walk 2 Direction          | N/A  |
| N/A                                     | X Walk 1 Width (in)   | N/A  | N/A                    | X Walk 2 Width (in)         | N/A  |
|                                         | X Walk 1 Slope (%)    | 2.2  |                        | X Walk 2 Slope (%)          | N/A  |
|                                         | X Walk 1 X Slope (%)  | 0.6  |                        | X Walk 2 X Slope (%)        | N/A  |
| N/A                                     | Ramp inside XWalk1?   | N/A  | N/A                    | Ramp inside XWalk2?         | N/A  |
|                                         | Road Slope (%)        | N/A  | N/A                    | Clear Space?                | N/A  |
|                                         | Road X Slope (%)      | N/A  | N/A                    | Clear Space to XWalk (in)   | N/A  |
| N/A                                     | Any Obstructions?     | N/A  | N/A                    | Storm Grate/Utility Hazard? | N/A  |
|                                         | Obstruction Type      |      |                        | Storm Grate/Utility Type    |      |
|                                         |                       | N/A  |                        |                             | N/A  |
|                                         |                       |      | Yes                    | Surface Condition? (G/P)    | Good |
|                                         |                       | ·    | -                      |                             |      |