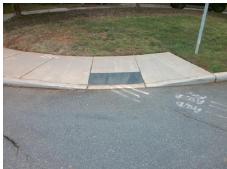

Total Cost: \$ 1850.00

| Fleid Measurements/Component Compliance |                       |      |                        |                             |      |
|-----------------------------------------|-----------------------|------|------------------------|-----------------------------|------|
| Compliance Description                  |                       | Data | Compliance Description |                             | Data |
| N/A                                     | Ramp Length (in)      | 72.0 | No                     | Ramp Slope (%)              | 8.9  |
| No                                      | Ramp Width (in)       | 47.5 | Yes                    | Ramp XSlope (%)             | 1.8  |
| N/A                                     | Flare Type LT         | N/A  | N/A                    | Flare Type RT               | N/A  |
| N/A                                     | Flare Slope LT (%)    | N/A  | N/A                    | Flare Slope RT (%)          | N/A  |
| N/A                                     | Flare Traversable LT? | N/A  | N/A                    | Flare Traversable RT?       | N/A  |
| N/A                                     | Landing Length (in)   | N/A  | N/A                    | DWS Provided?               | N/A  |
| N/A                                     | Landing Width (in)    | N/A  | N/A                    | DWS Contrast?               | N/A  |
| N/A                                     | Landing Slope (%)     | N/A  | N/A                    | DWS Length (in)             | N/A  |
| N/A                                     | Landing X Slope (%)   | N/A  | N/A                    | DWS Full Width?             | N/A  |
| N/A                                     | Landing Curb? (Y/N)   | N/A  | N/A                    | DWS Offset (in)             | N/A  |
| N/A                                     | Shared Landing?       | N/A  |                        |                             |      |
| N/A                                     | Gutter Ponding?       | N/A  | N/A                    | Gutter Slope (%)            | N/A  |
| N/A                                     | Gutter Lip Ht (in)    | N/A  | N/A                    | Gutter X Slope (%)          | N/A  |
| N/A                                     | Painted X Walk1?      | No   | N/A                    | Painted X Walk2?            | N/A  |
|                                         | X Walk 1 Direction    | To E |                        | X Walk 2 Direction          | N/A  |
| N/A                                     | X Walk 1 Width (in)   | N/A  | N/A                    | X Walk 2 Width (in)         | N/A  |
|                                         | X Walk 1 Slope (%)    | 2.2  |                        | X Walk 2 Slope (%)          | N/A  |
|                                         | X Walk 1 X Slope (%)  | 0.6  |                        | X Walk 2 X Slope (%)        | N/A  |
| N/A                                     | Ramp inside XWalk1?   | N/A  | N/A                    | Ramp inside XWalk2?         | N/A  |
|                                         | Road Slope (%)        | N/A  | N/A                    | Clear Space?                | N/A  |
|                                         | Road X Slope (%)      | N/A  | N/A                    | Clear Space to XWalk (in)   | N/A  |
| N/A                                     | Any Obstructions?     | N/A  | N/A                    | Storm Grate/Utility Hazard? | N/A  |
|                                         | Obstruction Type      |      |                        | Storm Grate/Utility Type    |      |
|                                         |                       | N/A  |                        |                             | N/A  |
|                                         |                       |      | Yes                    | Surface Condition? (G/P)    | Good |
|                                         |                       | ·    | -                      |                             |      |