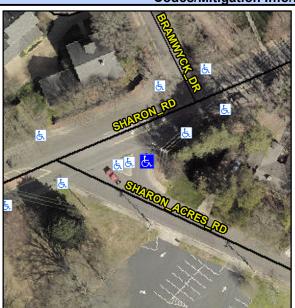

## **Access Compliance Report Public Rights-of-Way** (Curb Ramps)

Intersection ID: 22317 Main Street: SHARON\_RD Cross Street: N/A Location: Severity Score: 21.25 **Overall Compliance: No** ADA ID: 4CE209B073BD Ramp Type: Perp Initial Pass/Fail: Fail

**Codes/Mitigation Info/Possible Solution** 

| Street 1 Name           | SHARON ACRES RD |
|-------------------------|-----------------|
| Stop Condition-Street 2 | StopSign        |
| Street 2 Name           | N/A             |
| Stop Condition-Street 1 | N/A             |