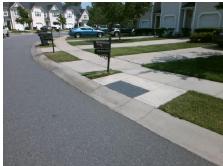

## **Access Compliance Report Public Rights-of-Way** (Curb Ramps)

Main Street: PRIDELAND\_CT Intersection ID: 43483 Cross Street: ERWIN\_RD Location: SW **Overall Compliance: No Severity Score:** ADA ID: 4CE33174F988 Ramp Type: Perp Initial Pass/Fail: Fail 12.5

| Total Cost: | \$<br>1850.00 |
|-------------|---------------|

| Field Measurements/Component Compliance |                       |      |       |       |                         |      |  |
|-----------------------------------------|-----------------------|------|-------|-------|-------------------------|------|--|
| Compl                                   | iance Description     | Data | Compl | iance | Description             | Data |  |
| N/A                                     | Ramp Length (in)      | 48.0 | No    | Ramp  | Slope (%)               | 9.1  |  |
| Yes                                     | Ramp Width (in)       | 48.0 | Yes   | Ramp  | XSlope (%)              | 2.0  |  |
| N/A                                     | Flare Type LT         | N/A  | N/A   | Flare | Type RT                 | N/A  |  |
| N/A                                     | Flare Slope LT (%)    | N/A  | N/A   | Flare | Slope RT (%)            | N/A  |  |
| N/A                                     | Flare Traversable LT? | N/A  | N/A   | Flare | Traversable RT?         | N/A  |  |
| N/A                                     | Landing Length (in)   | N/A  | N/A   | DWS   | Provided?               | N/A  |  |
| N/A                                     | Landing Width (in)    | N/A  | N/A   | DWS   | Contrast?               | N/A  |  |
| N/A                                     | Landing Slope (%)     | N/A  | N/A   | DWS   | Length (in)             | N/A  |  |
| N/A                                     | Landing X Slope (%)   | N/A  | N/A   | DWS   | Full Width?             | N/A  |  |
| N/A                                     | Landing Curb? (Y/N)   | N/A  | N/A   | DWS   | Offset (in)             | N/A  |  |
| N/A                                     | Shared Landing?       | N/A  |       |       |                         |      |  |
| N/A                                     | Gutter Ponding?       | N/A  | N/A   | Gutte | er Slope (%)            | N/A  |  |
| N/A                                     | Gutter Lip Ht (in)    | N/A  | N/A   | Gutte | er X Slope (%)          | N/A  |  |
| N/A                                     | Painted X Walk1?      | No   | N/A   | Paint | ed X Walk2?             | N/A  |  |
|                                         | X Walk 1 Direction    | To N |       | X Wa  | lk 2 Direction          | N/A  |  |
| N/A                                     | X Walk 1 Width (in)   | N/A  | N/A   | X Wa  | ılk 2 Width (in)        | N/A  |  |
|                                         | X Walk 1 Slope (%)    | 3.4  |       | X Wa  | lk 2 Slope (%)          | N/A  |  |
|                                         | X Walk 1 X Slope (%)  | 1.4  |       | X Wa  | lk 2 X Slope (%)        | N/A  |  |
| N/A                                     | Ramp inside XWalk1?   | N/A  | N/A   | Ram   | o inside XWalk2?        | N/A  |  |
|                                         | Road Slope (%)        | N/A  | N/A   | Clear | Space?                  | N/A  |  |
|                                         | Road X Slope (%)      | N/A  | N/A   | Clear | Space to XWalk (in)     | N/A  |  |
| N/A                                     | Any Obstructions?     | N/A  | N/A   | Storn | n Grate/Utility Hazard? | N/A  |  |
|                                         | Obstruction Type      |      | •     | Storn | n Grate/Utility Type    |      |  |
|                                         |                       | N/A  |       |       |                         | N/A  |  |
|                                         |                       |      | Yes   | Surfa | ce Condition? (G/P)     | Good |  |
| 1                                       |                       |      |       |       |                         |      |  |