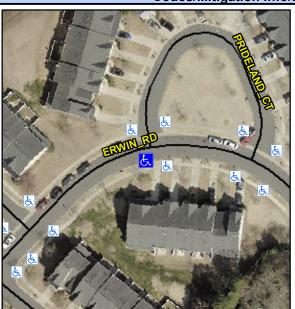

## **Access Compliance Report Public Rights-of-Way** (Curb Ramps)

Main Street: PRIDELAND\_CT Intersection ID: 43483 Cross Street: ERWIN\_RD Location: SW **Overall Compliance: No Severity Score:** ADA ID: 4CE33174F988 Ramp Type: Perp Initial Pass/Fail: Fail 12.5

## Codes/Mitigation Info/F

| Street 1 Name           | ERWIN RD |
|-------------------------|----------|
| Stop Condition-Street 2 | None     |
| Street 2 Name           | N/A      |
| Stop Condition-Street 1 | N/A      |