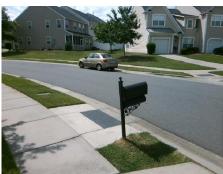

## **Access Compliance Report Public Rights-of-Way** (Curb Ramps)

Main Street: PRIDELAND\_CT Intersection ID: 43483 Cross Street: ERWIN\_RD Location: SW **Overall Compliance: No Severity Score:** ADA ID: 4CE33174F988 Ramp Type: Perp Initial Pass/Fail: Fail 12.5

| Total Cost: | \$<br>1850.00 |
|-------------|---------------|

| Field Measurements/Component Compliance |                       |      |       |       |                         |      |  |
|-----------------------------------------|-----------------------|------|-------|-------|-------------------------|------|--|
| Compl                                   | iance Description     | Data | Compl | iance | Description             | Data |  |
| N/A                                     | Ramp Length (in)      | 48.0 | No    | Ramp  | Slope (%)               | 9.1  |  |
| Yes                                     | Ramp Width (in)       | 48.0 | Yes   | Ramp  | XSlope (%)              | 2.0  |  |
| N/A                                     | Flare Type LT         | N/A  | N/A   | Flare | Type RT                 | N/A  |  |
| N/A                                     | Flare Slope LT (%)    | N/A  | N/A   | Flare | Slope RT (%)            | N/A  |  |
| N/A                                     | Flare Traversable LT? | N/A  | N/A   | Flare | Traversable RT?         | N/A  |  |
| N/A                                     | Landing Length (in)   | N/A  | N/A   | DWS   | Provided?               | N/A  |  |
| N/A                                     | Landing Width (in)    | N/A  | N/A   | DWS   | Contrast?               | N/A  |  |
| N/A                                     | Landing Slope (%)     | N/A  | N/A   | DWS   | Length (in)             | N/A  |  |
| N/A                                     | Landing X Slope (%)   | N/A  | N/A   | DWS   | Full Width?             | N/A  |  |
| N/A                                     | Landing Curb? (Y/N)   | N/A  | N/A   | DWS   | Offset (in)             | N/A  |  |
| N/A                                     | Shared Landing?       | N/A  |       |       |                         |      |  |
| N/A                                     | Gutter Ponding?       | N/A  | N/A   | Gutte | er Slope (%)            | N/A  |  |
| N/A                                     | Gutter Lip Ht (in)    | N/A  | N/A   | Gutte | er X Slope (%)          | N/A  |  |
| N/A                                     | Painted X Walk1?      | No   | N/A   | Paint | ed X Walk2?             | N/A  |  |
|                                         | X Walk 1 Direction    | To N |       | X Wa  | lk 2 Direction          | N/A  |  |
| N/A                                     | X Walk 1 Width (in)   | N/A  | N/A   | X Wa  | ılk 2 Width (in)        | N/A  |  |
|                                         | X Walk 1 Slope (%)    | 3.4  |       | X Wa  | lk 2 Slope (%)          | N/A  |  |
|                                         | X Walk 1 X Slope (%)  | 1.4  |       | X Wa  | lk 2 X Slope (%)        | N/A  |  |
| N/A                                     | Ramp inside XWalk1?   | N/A  | N/A   | Ram   | o inside XWalk2?        | N/A  |  |
|                                         | Road Slope (%)        | N/A  | N/A   | Clear | Space?                  | N/A  |  |
|                                         | Road X Slope (%)      | N/A  | N/A   | Clear | Space to XWalk (in)     | N/A  |  |
| N/A                                     | Any Obstructions?     | N/A  | N/A   | Storn | n Grate/Utility Hazard? | N/A  |  |
|                                         | Obstruction Type      |      | •     | Storn | n Grate/Utility Type    |      |  |
|                                         |                       | N/A  |       |       |                         | N/A  |  |
|                                         |                       |      | Yes   | Surfa | ce Condition? (G/P)     | Good |  |
| 1                                       |                       |      |       |       |                         |      |  |