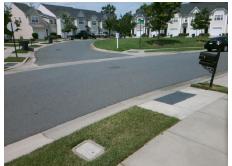

## **Access Compliance Report Public Rights-of-Way** (Curb Ramps)

Main Street: PRIDELAND\_CT Intersection ID: 43483 Cross Street: ERWIN\_RD Location: SW **Overall Compliance: No Severity Score:** ADA ID: 4CE33174F988 Ramp Type: Perp Initial Pass/Fail: Fail 12.5

| Total Cost: | \$<br>1850.00 |
|-------------|---------------|

| Field Measurements/Component Compliance |                       |      |       |       |                         |      |  |
|-----------------------------------------|-----------------------|------|-------|-------|-------------------------|------|--|
| Compl                                   | iance Description     | Data | Compl | iance | Description             | Data |  |
| N/A                                     | Ramp Length (in)      | 48.0 | No    | Ramp  | Slope (%)               | 9.1  |  |
| Yes                                     | Ramp Width (in)       | 48.0 | Yes   | Ramp  | XSlope (%)              | 2.0  |  |
| N/A                                     | Flare Type LT         | N/A  | N/A   | Flare | Type RT                 | N/A  |  |
| N/A                                     | Flare Slope LT (%)    | N/A  | N/A   | Flare | Slope RT (%)            | N/A  |  |
| N/A                                     | Flare Traversable LT? | N/A  | N/A   | Flare | Traversable RT?         | N/A  |  |
| N/A                                     | Landing Length (in)   | N/A  | N/A   | DWS   | Provided?               | N/A  |  |
| N/A                                     | Landing Width (in)    | N/A  | N/A   | DWS   | Contrast?               | N/A  |  |
| N/A                                     | Landing Slope (%)     | N/A  | N/A   | DWS   | Length (in)             | N/A  |  |
| N/A                                     | Landing X Slope (%)   | N/A  | N/A   | DWS   | Full Width?             | N/A  |  |
| N/A                                     | Landing Curb? (Y/N)   | N/A  | N/A   | DWS   | Offset (in)             | N/A  |  |
| N/A                                     | Shared Landing?       | N/A  |       |       |                         |      |  |
| N/A                                     | Gutter Ponding?       | N/A  | N/A   | Gutte | er Slope (%)            | N/A  |  |
| N/A                                     | Gutter Lip Ht (in)    | N/A  | N/A   | Gutte | er X Slope (%)          | N/A  |  |
| N/A                                     | Painted X Walk1?      | No   | N/A   | Paint | ed X Walk2?             | N/A  |  |
|                                         | X Walk 1 Direction    | To N |       | X Wa  | lk 2 Direction          | N/A  |  |
| N/A                                     | X Walk 1 Width (in)   | N/A  | N/A   | X Wa  | ılk 2 Width (in)        | N/A  |  |
|                                         | X Walk 1 Slope (%)    | 3.4  |       | X Wa  | lk 2 Slope (%)          | N/A  |  |
|                                         | X Walk 1 X Slope (%)  | 1.4  |       | X Wa  | lk 2 X Slope (%)        | N/A  |  |
| N/A                                     | Ramp inside XWalk1?   | N/A  | N/A   | Ram   | o inside XWalk2?        | N/A  |  |
|                                         | Road Slope (%)        | N/A  | N/A   | Clear | Space?                  | N/A  |  |
|                                         | Road X Slope (%)      | N/A  | N/A   | Clear | Space to XWalk (in)     | N/A  |  |
| N/A                                     | Any Obstructions?     | N/A  | N/A   | Storn | n Grate/Utility Hazard? | N/A  |  |
|                                         | Obstruction Type      |      | •     | Storn | n Grate/Utility Type    |      |  |
|                                         |                       | N/A  |       |       |                         | N/A  |  |
|                                         |                       |      | Yes   | Surfa | ce Condition? (G/P)     | Good |  |
| 1                                       |                       |      |       |       |                         |      |  |