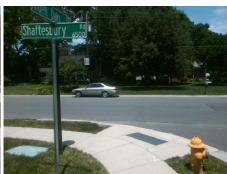

## **Access Compliance Report Public Rights-of-Way** (Curb Ramps)

Intersection ID: 51586 Main Street: SHAFTESBURY RD Cross Street: ALDEN\_OAKS\_DR Location: **ADA ID: 4CE9D858CA59** Ramp Type: Perp Initial Pass/Fail: Fail **Overall Compliance: No** Severity Score: 21.25