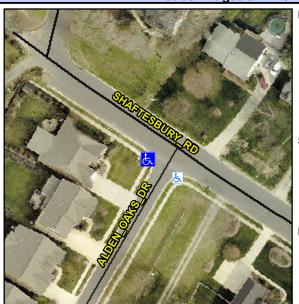

## **Access Compliance Report Public Rights-of-Way** (Curb Ramps)

Intersection ID: 51586 Main Street: SHAFTESBURY RD Cross Street: ALDEN\_OAKS\_DR Location: **ADA ID: 4CE9D858CA59** Ramp Type: Perp Initial Pass/Fail: Fail **Overall Compliance: No** Severity Score: 21.25

**Codes/Mitigation Info/Possible Solution** 

ALDEN OAKS DR Street 1 Name Stop Condition-Street 2 StopSign Street 2 Name N/A Stop Condition-Street 1 N/A Possible Solutions: Remove & Replace Entire Ramp. Surveyor Notes: N/A PROW/ADA: Not Found, R304.5.1, R304.2.2