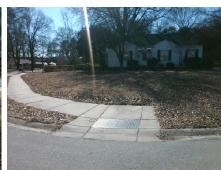

## **Access Compliance Report Public Rights-of-Way** (Curb Ramps)

Data

Intersection ID: 12051 Main Street: LUMINA AV **Cross Street: MARLOWE AV** SW Location: **Overall Compliance: No Severity Score:** 10 **ADA ID: 4CEECEB2E2FF** Ramp Type: BlendTrans2 Initial Pass/Fail: Fail

## Field Measurements/Component Compliance

Compliance Description

Data

**MARLOWE AV** Street 1 Name Stop Condition-Street 1 Street 2 Name Stop Condition-Street 2

Possible Solutions: Remove & Replace Curb Ramp With Two New Directional Ramps or Equivalent. Surveyor Notes: N/A PROW/ADA: Not Found, R304.5.1, R304.5.3