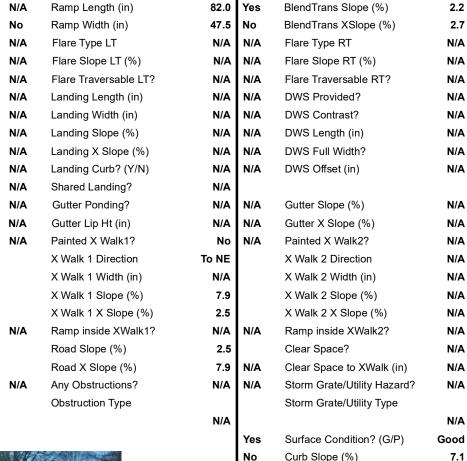

## Field Measurements/Component Compliance

Compliance Description

Data

**MARLOWE AV** Street 1 Name Stop Condition-Street 1 Street 2 Name Stop Condition-Street 2

Possible Solutions: Remove & Replace Curb Ramp With Two New Directional Ramps or Equivalent. Surveyor Notes: N/A PROW/ADA: Not Found, R304.5.1, R304.5.3