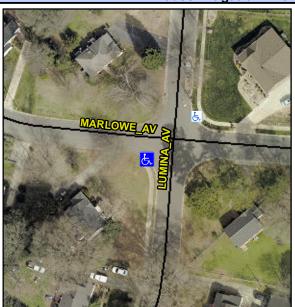

## **Access Compliance Report Public Rights-of-Way** (Curb Ramps)

Data

Intersection ID: 12051 Main Street: LUMINA AV **Cross Street: MARLOWE AV** SW Location: **Overall Compliance: No Severity Score:** 10 **ADA ID: 4CEECEB2E2FF** Ramp Type: BlendTrans2 Initial Pass/Fail: Fail

## Field Measurements/Component Compliance

Compliance Description

Data

**MARLOWE AV** Street 1 Name Stop Condition-Street 1 Street 2 Name Stop Condition-Street 2

Possible Solutions: Remove & Replace Curb Ramp With Two New Directional Ramps or Equivalent. Surveyor Notes: N/A PROW/ADA: Not Found, R304.5.1, R304.5.3