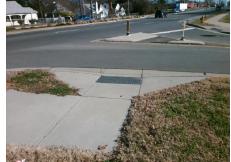

**Codes/Mitigation Info/Possible Solution** 

Field Measurements/Component Compliance

Street 1 Name MARLENE ST
Stop Condition-Street 2 StopSign
Street 2 Name N/A
Stop Condition-Street 1 N/A

Possible Solutions:

Remove & Replace Entire Ramp.

Surveyor Notes:

N/A

PROW/ADA:

Not Found, R304.5.1, R304.5.3

Total Cost: \$ 1850.00

| Field Measurements/Component Compliance |                       |       |      |                             |      |
|-----------------------------------------|-----------------------|-------|------|-----------------------------|------|
| Compliance Description                  |                       | Data  | Comp | liance Description          | Data |
| N/A                                     | Ramp Length (in)      | 59.0  | Yes  | Ramp Slope (%)              | 5.8  |
| No                                      | Ramp Width (in)       | 47.5  | No   | Ramp XSlope (%)             | 5.0  |
| N/A                                     | Flare Type LT         | N/A   | N/A  | Flare Type RT               | N/A  |
| N/A                                     | Flare Slope LT (%)    | N/A   | N/A  | Flare Slope RT (%)          | N/A  |
| N/A                                     | Flare Traversable LT? | N/A   | N/A  | Flare Traversable RT?       | N/A  |
| N/A                                     | Landing Length (in)   | N/A   | N/A  | DWS Provided?               | N/A  |
| N/A                                     | Landing Width (in)    | N/A   | N/A  | DWS Contrast?               | N/A  |
| N/A                                     | Landing Slope (%)     | N/A   | N/A  | DWS Length (in)             | N/A  |
| N/A                                     | Landing X Slope (%)   | N/A   | N/A  | DWS Full Width?             | N/A  |
| N/A                                     | Landing Curb? (Y/N)   | N/A   | N/A  | DWS Offset (in)             | N/A  |
| N/A                                     | Shared Landing?       | N/A   |      |                             |      |
| N/A                                     | Gutter Ponding?       | N/A   | N/A  | Gutter Slope (%)            | N/A  |
| N/A                                     | Gutter Lip Ht (in)    | 0.5   | N/A  | Gutter X Slope (%)          | N/A  |
| N/A                                     | Painted X Walk1?      | No    | N/A  | Painted X Walk2?            | N/A  |
|                                         | X Walk 1 Direction    | To SE |      | X Walk 2 Direction          | N/A  |
| N/A                                     | X Walk 1 Width (in)   | N/A   | N/A  | X Walk 2 Width (in)         | N/A  |
|                                         | X Walk 1 Slope (%)    | 0.7   |      | X Walk 2 Slope (%)          | N/A  |
|                                         | X Walk 1 X Slope (%)  | 4.4   |      | X Walk 2 X Slope (%)        | N/A  |
| N/A                                     | Ramp inside XWalk1?   | N/A   | N/A  | Ramp inside XWalk2?         | N/A  |
|                                         | Road Slope (%)        | N/A   | N/A  | Clear Space?                | N/A  |
|                                         | Road X Slope (%)      | N/A   | N/A  | Clear Space to XWalk (in)   | N/A  |
| N/A                                     | Any Obstructions?     | N/A   | N/A  | Storm Grate/Utility Hazard? | N/A  |
|                                         | Obstruction Type      |       |      | Storm Grate/Utility Type    |      |
|                                         |                       | N/A   |      |                             | N/A  |
|                                         |                       |       | Yes  | Surface Condition? (G/P)    | Good |