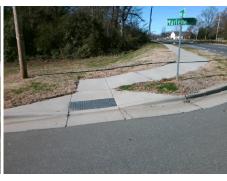

**Codes/Mitigation Info/Possible Solution** 

Field Measurements/Component Compliance

Street 1 Name MARLENE ST
Stop Condition-Street 2 StopSign
Street 2 Name N/A
Stop Condition-Street 1 N/A

Possible Solutions:

Remove & Replace Entire Ramp.

Surveyor Notes:

N/A

PROW/ADA:

Not Found, R304.5.1, R304.5.3

Total Cost: \$ 1850.00

| Field Measurements/Component Compliance |                       |       |      |                             |      |
|-----------------------------------------|-----------------------|-------|------|-----------------------------|------|
| Compliance Description                  |                       | Data  | Comp | liance Description          | Data |
| N/A                                     | Ramp Length (in)      | 59.0  | Yes  | Ramp Slope (%)              | 5.8  |
| No                                      | Ramp Width (in)       | 47.5  | No   | Ramp XSlope (%)             | 5.0  |
| N/A                                     | Flare Type LT         | N/A   | N/A  | Flare Type RT               | N/A  |
| N/A                                     | Flare Slope LT (%)    | N/A   | N/A  | Flare Slope RT (%)          | N/A  |
| N/A                                     | Flare Traversable LT? | N/A   | N/A  | Flare Traversable RT?       | N/A  |
| N/A                                     | Landing Length (in)   | N/A   | N/A  | DWS Provided?               | N/A  |
| N/A                                     | Landing Width (in)    | N/A   | N/A  | DWS Contrast?               | N/A  |
| N/A                                     | Landing Slope (%)     | N/A   | N/A  | DWS Length (in)             | N/A  |
| N/A                                     | Landing X Slope (%)   | N/A   | N/A  | DWS Full Width?             | N/A  |
| N/A                                     | Landing Curb? (Y/N)   | N/A   | N/A  | DWS Offset (in)             | N/A  |
| N/A                                     | Shared Landing?       | N/A   |      |                             |      |
| N/A                                     | Gutter Ponding?       | N/A   | N/A  | Gutter Slope (%)            | N/A  |
| N/A                                     | Gutter Lip Ht (in)    | 0.5   | N/A  | Gutter X Slope (%)          | N/A  |
| N/A                                     | Painted X Walk1?      | No    | N/A  | Painted X Walk2?            | N/A  |
|                                         | X Walk 1 Direction    | To SE |      | X Walk 2 Direction          | N/A  |
| N/A                                     | X Walk 1 Width (in)   | N/A   | N/A  | X Walk 2 Width (in)         | N/A  |
|                                         | X Walk 1 Slope (%)    | 0.7   |      | X Walk 2 Slope (%)          | N/A  |
|                                         | X Walk 1 X Slope (%)  | 4.4   |      | X Walk 2 X Slope (%)        | N/A  |
| N/A                                     | Ramp inside XWalk1?   | N/A   | N/A  | Ramp inside XWalk2?         | N/A  |
|                                         | Road Slope (%)        | N/A   | N/A  | Clear Space?                | N/A  |
|                                         | Road X Slope (%)      | N/A   | N/A  | Clear Space to XWalk (in)   | N/A  |
| N/A                                     | Any Obstructions?     | N/A   | N/A  | Storm Grate/Utility Hazard? | N/A  |
|                                         | Obstruction Type      |       |      | Storm Grate/Utility Type    |      |
|                                         |                       | N/A   |      |                             | N/A  |
|                                         |                       |       | Yes  | Surface Condition? (G/P)    | Good |