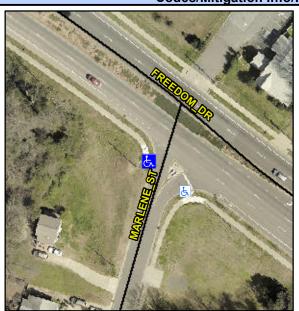

## Access Compliance Report Public Rights-of-Way (Curb Ramps)

Intersection ID: 9325Main Street: FREEDOM\_DRCross Street: MARLENE\_STLocation:NWADA ID: 4CF0FEFCC130Ramp Type: PerpInitial Pass/Fail: FailOverall Compliance: NoSeverity Score:10