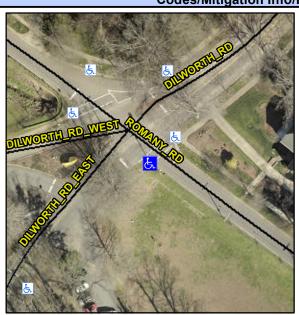

## Access Compliance Report Public Rights-of-Way (Curb Ramps)

Intersection ID: 14600 Main Street: DILWORTH\_RD Cross Street: DILWORTH\_RD\_EAST Location: SE

ADA ID: 4CF4CEE787B5 Ramp Type: Directional1 Initial Pass/Fail: Fail Overall Compliance: No Severity Score: 25

## Field Measurements/Component Compliance

Street 1 Name ROMANY RD
Stop Condition-Street 1 StopSign
Street 2 Name N/A
Stop Condition-Street 2 N/A

Possible Solutions:
Remove & Replace Entire Ramp.
Restripe Crosswalk.

Surveyor Notes:
STOP SIGN & FLASHING SIGNAL

PROW/ADA:
R304.2.2, R304.5.3

Total Cost: \$ 1800.00

| Field Measurements/Component Compliance |                       |       |                        |                             |      |
|-----------------------------------------|-----------------------|-------|------------------------|-----------------------------|------|
| Compliance Description                  |                       | Data  | Compliance Description |                             | Data |
| N/A                                     | Ramp Length (in)      | 78.0  | N/A                    | Grade Break?                | N/A  |
| Yes                                     | Ramp Width (in)       | 60.0  | N/A                    | Grade Break Slope (%)       | 0.0  |
| No                                      | Ramp Slope (%)        | 9.7   | N/A                    | Grade Break XSlope (%)      | 0.0  |
| No                                      | Ramp XSlope (%)       | 5.7   |                        |                             |      |
| N/A                                     | Flare Type LT         | N/A   | N/A                    | Flare Type RT               | N/A  |
| N/A                                     | Flare Slope LT (%)    | N/A   | N/A                    | Flare Slope RT (%)          | 0.0  |
| N/A                                     | Flare Traversable LT? | N/A   | N/A                    | Flare Traversable RT?       | N/A  |
| N/A                                     | Landing Length (in)   | 0.0   | N/A                    | DWS Provided?               | N/A  |
| N/A                                     | Landing Width (in)    | 0.0   | N/A                    | DWS Contrast?               | N/A  |
| N/A                                     | Landing Slope (%)     | 0.0   | N/A                    | DWS Length (in)             | N/A  |
| N/A                                     | Landing X Slope (%)   | 0.0   | N/A                    | DWS Full Width?             | N/A  |
| N/A                                     | Landing Curb? (Y/N)   | N/A   | N/A                    | DWS Offset LT (in)          | N/A  |
| N/A                                     | Shared Landing?       | N/A   | N/A                    | DWS Offset RT (in)          | N/A  |
| N/A                                     | Gutter Ponding?       | 0.0   | N/A                    | Gutter Slope (%)            | N/A  |
| N/A                                     | Gutter Lip Ht (in)    | 0.0   | N/A                    | Gutter X Slope (%)          | N/A  |
| N/A                                     | Painted X Walk1?      | Yes   |                        | Road Slope (%)              | 3.5  |
|                                         | X Walk 1 Direction    | To NE |                        | Road X Slope (%)            | 4.5  |
|                                         | X Walk 1 Width (in)   | 113.0 |                        | Clear Space?                | N/A  |
|                                         | X Walk 1 Slope (%)    | 3.5   | N/A                    | Clear Space to XWalk (in)   | N/A  |
|                                         | X Walk 1 X Slope (%)  | 4.5   | N/A                    | Storm Grate/Utility Hazard? | N/A  |
| N/A                                     | Ramp inside XWalk1?   | No    |                        | Storm Grate/Utility Type    |      |
| N/A                                     | Any Obstructions?     | N/A   |                        |                             | N/A  |
|                                         | Obstruction Type      |       | Yes                    | Surface Condition? (G/P)    | Good |
|                                         |                       | N/A   | N/A                    | Curb Slope (%)              | 14.1 |
|                                         |                       |       |                        |                             |      |