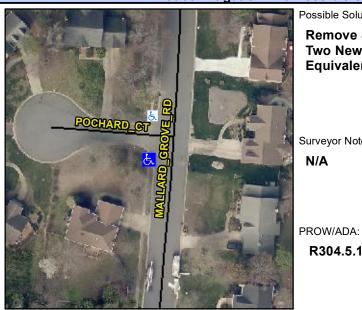

## Access Compliance Report Public Rights-of-Way (Curb Ramps)

Intersection ID: 4344Main Street:MALLARD\_GROVE\_RDCross Street:POCHARD\_CTLocation:SWADA ID: 4CF6FCF73930Ramp Type:BlendTrans1Initial Pass/Fail:FailOverall Compliance:NoSeverity Score:10

**Codes/Mitigation Info/Possible Solution** 

Street 1 Name
POCHARD CT
Stop Condition-Street 1
StopSign
Street 2 Name
N/A
Stop Condition-Street 2
N/A

Possible Solutions:

Remove & Replace Curb Ramp With
Two New Directional Ramps or
Equivalent.