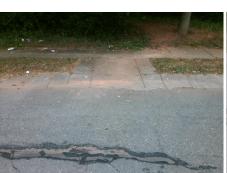

## Access Compliance Report Public Rights-of-Way (Curb Ramps)

Intersection ID: 6379Main Street: COLLINS\_STCross Street: LAKE\_RDLocation:SWADA ID: 4CF8177C02ADRamp Type: PerpInitial Pass/Fail: FailOverall Compliance: NoSeverity Score:8.75

Total Cost:

1850.00

| Field Measurements/Component Compliance |                       |      |      |                             |      |  |
|-----------------------------------------|-----------------------|------|------|-----------------------------|------|--|
| Compl                                   | iance Description     | Data | Comp | liance Description          | Data |  |
| N/A                                     | Ramp Length (in)      | 48.0 | Yes  | Ramp Slope (%)              | 6.0  |  |
| No                                      | Ramp Width (in)       | 46.0 | Yes  | Ramp XSlope (%)             | 0.3  |  |
| N/A                                     | Flare Type LT         | N/A  | N/A  | Flare Type RT               | N/A  |  |
| N/A                                     | Flare Slope LT (%)    | N/A  | N/A  | Flare Slope RT (%)          | N/A  |  |
| N/A                                     | Flare Traversable LT? | N/A  | N/A  | Flare Traversable RT?       | N/A  |  |
| N/A                                     | Landing Length (in)   | N/A  | N/A  | DWS Provided?               | N/A  |  |
| N/A                                     | Landing Width (in)    | N/A  | N/A  | DWS Contrast?               | N/A  |  |
| N/A                                     | Landing Slope (%)     | N/A  | N/A  | DWS Length (in)             | N/A  |  |
| N/A                                     | Landing X Slope (%)   | N/A  | N/A  | DWS Full Width?             | N/A  |  |
| N/A                                     | Landing Curb? (Y/N)   | N/A  | N/A  | DWS Offset (in)             | N/A  |  |
| N/A                                     | Shared Landing?       | N/A  |      |                             |      |  |
| N/A                                     | Gutter Ponding?       | N/A  | N/A  | Gutter Slope (%)            | N/A  |  |
| N/A                                     | Gutter Lip Ht (in)    | N/A  | N/A  | Gutter X Slope (%)          | N/A  |  |
| N/A                                     | Painted X Walk1?      | No   | N/A  | Painted X Walk2?            | N/A  |  |
|                                         | X Walk 1 Direction    | To N |      | X Walk 2 Direction          | N/A  |  |
| N/A                                     | X Walk 1 Width (in)   | N/A  | N/A  | X Walk 2 Width (in)         | N/A  |  |
|                                         | X Walk 1 Slope (%)    | 2.7  |      | X Walk 2 Slope (%)          | N/A  |  |
|                                         | X Walk 1 X Slope (%)  | 1.2  |      | X Walk 2 X Slope (%)        | N/A  |  |
| N/A                                     | Ramp inside XWalk1?   | N/A  | N/A  | Ramp inside XWalk2?         | N/A  |  |
|                                         | Road Slope (%)        | N/A  | N/A  | Clear Space?                | N/A  |  |
|                                         | Road X Slope (%)      | N/A  | N/A  | Clear Space to XWalk (in)   | N/A  |  |
| N/A                                     | Any Obstructions?     | N/A  | N/A  | Storm Grate/Utility Hazard? | N/A  |  |
|                                         | Obstruction Type      |      |      | Storm Grate/Utility Type    |      |  |
|                                         |                       | N/A  |      |                             | N/A  |  |
|                                         |                       |      | Yes  | Surface Condition? (G/P)    | Good |  |