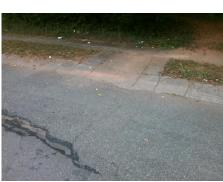

## Access Compliance Report Public Rights-of-Way (Curb Ramps)

Intersection ID: 6379Main Street: COLLINS\_STCross Street: LAKE\_RDLocation:SWADA ID: 4CF8177C02ADRamp Type: PerpInitial Pass/Fail: FailOverall Compliance: NoSeverity Score:8.75

Total Cost:

1850.00

| Field Measurements/Component Compliance |                       |      |      |                             |      |  |
|-----------------------------------------|-----------------------|------|------|-----------------------------|------|--|
| Compl                                   | iance Description     | Data | Comp | liance Description          | Data |  |
| N/A                                     | Ramp Length (in)      | 48.0 | Yes  | Ramp Slope (%)              | 6.0  |  |
| No                                      | Ramp Width (in)       | 46.0 | Yes  | Ramp XSlope (%)             | 0.3  |  |
| N/A                                     | Flare Type LT         | N/A  | N/A  | Flare Type RT               | N/A  |  |
| N/A                                     | Flare Slope LT (%)    | N/A  | N/A  | Flare Slope RT (%)          | N/A  |  |
| N/A                                     | Flare Traversable LT? | N/A  | N/A  | Flare Traversable RT?       | N/A  |  |
| N/A                                     | Landing Length (in)   | N/A  | N/A  | DWS Provided?               | N/A  |  |
| N/A                                     | Landing Width (in)    | N/A  | N/A  | DWS Contrast?               | N/A  |  |
| N/A                                     | Landing Slope (%)     | N/A  | N/A  | DWS Length (in)             | N/A  |  |
| N/A                                     | Landing X Slope (%)   | N/A  | N/A  | DWS Full Width?             | N/A  |  |
| N/A                                     | Landing Curb? (Y/N)   | N/A  | N/A  | DWS Offset (in)             | N/A  |  |
| N/A                                     | Shared Landing?       | N/A  |      |                             |      |  |
| N/A                                     | Gutter Ponding?       | N/A  | N/A  | Gutter Slope (%)            | N/A  |  |
| N/A                                     | Gutter Lip Ht (in)    | N/A  | N/A  | Gutter X Slope (%)          | N/A  |  |
| N/A                                     | Painted X Walk1?      | No   | N/A  | Painted X Walk2?            | N/A  |  |
|                                         | X Walk 1 Direction    | To N |      | X Walk 2 Direction          | N/A  |  |
| N/A                                     | X Walk 1 Width (in)   | N/A  | N/A  | X Walk 2 Width (in)         | N/A  |  |
|                                         | X Walk 1 Slope (%)    | 2.7  |      | X Walk 2 Slope (%)          | N/A  |  |
|                                         | X Walk 1 X Slope (%)  | 1.2  |      | X Walk 2 X Slope (%)        | N/A  |  |
| N/A                                     | Ramp inside XWalk1?   | N/A  | N/A  | Ramp inside XWalk2?         | N/A  |  |
|                                         | Road Slope (%)        | N/A  | N/A  | Clear Space?                | N/A  |  |
|                                         | Road X Slope (%)      | N/A  | N/A  | Clear Space to XWalk (in)   | N/A  |  |
| N/A                                     | Any Obstructions?     | N/A  | N/A  | Storm Grate/Utility Hazard? | N/A  |  |
|                                         | Obstruction Type      |      |      | Storm Grate/Utility Type    |      |  |
|                                         |                       | N/A  |      |                             | N/A  |  |
|                                         |                       |      | Yes  | Surface Condition? (G/P)    | Good |  |