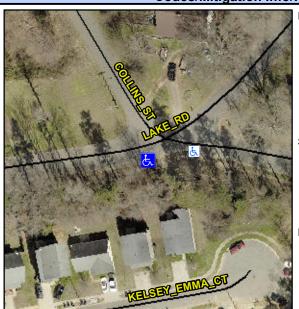

## Access Compliance Report Public Rights-of-Way (Curb Ramps)

Intersection ID: 6379Main Street: COLLINS\_STCross Street: LAKE\_RDLocation:SWADA ID: 4CF8177C02ADRamp Type: PerpInitial Pass/Fail: FailOverall Compliance: NoSeverity Score:8.75