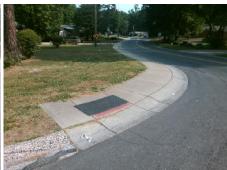

Surveyor Notes:

N/A

PROW/ADA:

R304.5.1, R304.3.2, R304.5.3

Total Cost: 3200.00

| Compliance Description |                      |      | 00  | ance   | Description           | Data |
|------------------------|----------------------|------|-----|--------|-----------------------|------|
| N/A                    | Ramp Length LT (in)  | 27.0 | N/A | Ramp   | Length RT (in)        | 23.0 |
| No                     | Ramp Width LT (in)   | 47.5 | No  | Ramp   | Width RT (in)         | 46.0 |
| No                     | Ramp Slope LT (%)    | 8.7  | Yes | Ramp   | Slope RT (%)          | 5.7  |
| No                     | Ramp XSlope LT (%)   | 2.3  | No  | Ramp   | XSlope RT (%)         | 2.6  |
| N/A                    | Landing Length (in)  | N/A  | N/A | DWS    | Provided?             | N/A  |
| N/A                    | Landing Width (in)   | N/A  | N/A | DWS    | Contrast?             | N/A  |
| N/A                    | Landing Slope (%)    | N/A  | N/A | DWS    | Length (in)           | N/A  |
| N/A                    | Landing X Slope (%)  | N/A  | N/A | DWS    | Full Width?           | N/A  |
| N/A                    | Landing Curb? (Y/N)  | N/A  | N/A | DWS    | Offset (in)           | N/A  |
| N/A                    | Shared Landing?      | N/A  |     |        |                       |      |
| N/A                    | Gutter Ponding?      | N/A  | N/A | Gutte  | r Slope (%)           | N/A  |
| N/A                    | Gutter Lip Ht (in)   | N/A  | N/A | Gutte  | r X Slope (%)         | N/A  |
| N/A                    | Painted X Walk1?     | No   | N/A | Painte | ed X Walk2?           | No   |
|                        | X Walk 1 Direction   | To S |     | X Wa   | lk 2 Direction        | To E |
| N/A                    | X Walk 1 Width (in)  | N/A  | N/A | X Wa   | lk 2 Width (in)       | N/A  |
| :                      | X Walk 1 Slope (%)   | 3.6  |     | X Wa   | lk 2 Slope (%)        | 1.2  |
|                        | X Walk 1 X Slope (%) | 2.9  |     | X Wa   | lk 2 X Slope (%)      | 7.3  |
| N/A                    | Ramp inside XWalk1?  | N/A  | N/A | Ramp   | inside XWalk2?        | N/A  |
|                        | Road Slope (%)       | 1.2  | N/A | Clear  | Space?                | N/A  |
|                        | Road X Slope (%)     | 7.6  | N/A | Clear  | Space to XWalk (in)   | N/A  |
| N/A                    | Any Obstructions?    | N/A  | N/A | Storm  | Grate/Utility Hazard? | N/A  |
|                        | Obstruction Type     |      |     | Storm  | n Grate/Utility Type  |      |
|                        |                      | N/A  |     |        |                       | N/A  |
|                        |                      |      | Yes | Surfa  | ce Condition? (G/P)   | Good |
|                        |                      |      | N/A | Curb   | Slope (%)             | 4.9  |