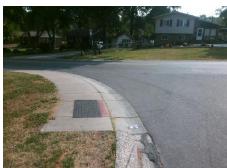

Surveyor Notes:

N/A

PROW/ADA:

R304.5.1, R304.3.2, R304.5.3

Total Cost: 3200.00

| Compliance Description |                      |      | 00  | ance   | Description           | Data |
|------------------------|----------------------|------|-----|--------|-----------------------|------|
| N/A                    | Ramp Length LT (in)  | 27.0 | N/A | Ramp   | Length RT (in)        | 23.0 |
| No                     | Ramp Width LT (in)   | 47.5 | No  | Ramp   | Width RT (in)         | 46.0 |
| No                     | Ramp Slope LT (%)    | 8.7  | Yes | Ramp   | Slope RT (%)          | 5.7  |
| No                     | Ramp XSlope LT (%)   | 2.3  | No  | Ramp   | XSlope RT (%)         | 2.6  |
| N/A                    | Landing Length (in)  | N/A  | N/A | DWS    | Provided?             | N/A  |
| N/A                    | Landing Width (in)   | N/A  | N/A | DWS    | Contrast?             | N/A  |
| N/A                    | Landing Slope (%)    | N/A  | N/A | DWS    | Length (in)           | N/A  |
| N/A                    | Landing X Slope (%)  | N/A  | N/A | DWS    | Full Width?           | N/A  |
| N/A                    | Landing Curb? (Y/N)  | N/A  | N/A | DWS    | Offset (in)           | N/A  |
| N/A                    | Shared Landing?      | N/A  |     |        |                       |      |
| N/A                    | Gutter Ponding?      | N/A  | N/A | Gutte  | r Slope (%)           | N/A  |
| N/A                    | Gutter Lip Ht (in)   | N/A  | N/A | Gutte  | r X Slope (%)         | N/A  |
| N/A                    | Painted X Walk1?     | No   | N/A | Painte | ed X Walk2?           | No   |
|                        | X Walk 1 Direction   | To S |     | X Wa   | lk 2 Direction        | To E |
| N/A                    | X Walk 1 Width (in)  | N/A  | N/A | X Wa   | lk 2 Width (in)       | N/A  |
| :                      | X Walk 1 Slope (%)   | 3.6  |     | X Wa   | lk 2 Slope (%)        | 1.2  |
|                        | X Walk 1 X Slope (%) | 2.9  |     | X Wa   | lk 2 X Slope (%)      | 7.3  |
| N/A                    | Ramp inside XWalk1?  | N/A  | N/A | Ramp   | inside XWalk2?        | N/A  |
|                        | Road Slope (%)       | 1.2  | N/A | Clear  | Space?                | N/A  |
|                        | Road X Slope (%)     | 7.6  | N/A | Clear  | Space to XWalk (in)   | N/A  |
| N/A                    | Any Obstructions?    | N/A  | N/A | Storm  | Grate/Utility Hazard? | N/A  |
|                        | Obstruction Type     |      |     | Storm  | n Grate/Utility Type  |      |
|                        |                      | N/A  |     |        |                       | N/A  |
|                        |                      |      | Yes | Surfa  | ce Condition? (G/P)   | Good |
|                        |                      |      | N/A | Curb   | Slope (%)             | 4.9  |