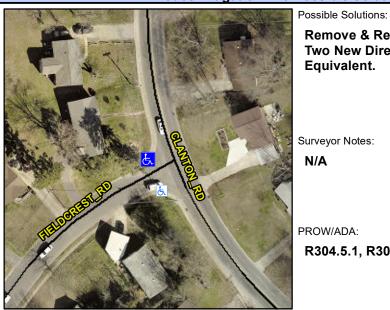

## **Access Compliance Report Public Rights-of-Way** (Curb Ramps)

Intersection ID: 15028 Main Street: CLANTON RD **Cross Street: FIELDCREST RD** Location: NW **ADA ID: 4CF8B9AAFE7D** Ramp Type: ParaDiag Initial Pass/Fail: Fail **Overall Compliance: No Severity Score:** 22.5

## Field Measurements/Component Compliance

Street 1 Name Stop Condition-Street 1 Street 2 Name Stop Condition-Street 2 **FIELDCREST RD** StopSign **CLANTON RD** None

Remove & Replace Curb Ramp With Two New Directional Ramps or Equivalent.

Surveyor Notes:

N/A

PROW/ADA:

R304.5.1, R304.3.2, R304.5.3

Total Cost: 3200.00

| Compliance Description |                      |      | 00  | ance   | Description           | Data |
|------------------------|----------------------|------|-----|--------|-----------------------|------|
| N/A                    | Ramp Length LT (in)  | 27.0 | N/A | Ramp   | Length RT (in)        | 23.0 |
| No                     | Ramp Width LT (in)   | 47.5 | No  | Ramp   | Width RT (in)         | 46.0 |
| No                     | Ramp Slope LT (%)    | 8.7  | Yes | Ramp   | Slope RT (%)          | 5.7  |
| No                     | Ramp XSlope LT (%)   | 2.3  | No  | Ramp   | XSlope RT (%)         | 2.6  |
| N/A                    | Landing Length (in)  | N/A  | N/A | DWS    | Provided?             | N/A  |
| N/A                    | Landing Width (in)   | N/A  | N/A | DWS    | Contrast?             | N/A  |
| N/A                    | Landing Slope (%)    | N/A  | N/A | DWS    | Length (in)           | N/A  |
| N/A                    | Landing X Slope (%)  | N/A  | N/A | DWS    | Full Width?           | N/A  |
| N/A                    | Landing Curb? (Y/N)  | N/A  | N/A | DWS    | Offset (in)           | N/A  |
| N/A                    | Shared Landing?      | N/A  |     |        |                       |      |
| N/A                    | Gutter Ponding?      | N/A  | N/A | Gutte  | r Slope (%)           | N/A  |
| N/A                    | Gutter Lip Ht (in)   | N/A  | N/A | Gutte  | r X Slope (%)         | N/A  |
| N/A                    | Painted X Walk1?     | No   | N/A | Painte | ed X Walk2?           | No   |
|                        | X Walk 1 Direction   | To S |     | X Wa   | lk 2 Direction        | To E |
| N/A                    | X Walk 1 Width (in)  | N/A  | N/A | X Wa   | lk 2 Width (in)       | N/A  |
| :                      | X Walk 1 Slope (%)   | 3.6  |     | X Wa   | lk 2 Slope (%)        | 1.2  |
|                        | X Walk 1 X Slope (%) | 2.9  |     | X Wa   | lk 2 X Slope (%)      | 7.3  |
| N/A                    | Ramp inside XWalk1?  | N/A  | N/A | Ramp   | inside XWalk2?        | N/A  |
|                        | Road Slope (%)       | 1.2  | N/A | Clear  | Space?                | N/A  |
|                        | Road X Slope (%)     | 7.6  | N/A | Clear  | Space to XWalk (in)   | N/A  |
| N/A                    | Any Obstructions?    | N/A  | N/A | Storm  | Grate/Utility Hazard? | N/A  |
|                        | Obstruction Type     |      |     | Storm  | n Grate/Utility Type  |      |
|                        |                      | N/A  |     |        |                       | N/A  |
|                        |                      |      | Yes | Surfa  | ce Condition? (G/P)   | Good |
|                        |                      |      | N/A | Curb   | Slope (%)             | 4.9  |