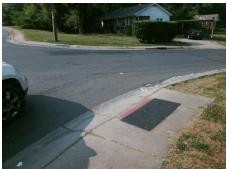

Surveyor Notes:

N/A

PROW/ADA:

R304.5.1, R304.3.2, R304.5.3

Total Cost: 3200.00

| Compliance Description |                      |      | 00  | ance   | Description           | Data |
|------------------------|----------------------|------|-----|--------|-----------------------|------|
| N/A                    | Ramp Length LT (in)  | 27.0 | N/A | Ramp   | Length RT (in)        | 23.0 |
| No                     | Ramp Width LT (in)   | 47.5 | No  | Ramp   | Width RT (in)         | 46.0 |
| No                     | Ramp Slope LT (%)    | 8.7  | Yes | Ramp   | Slope RT (%)          | 5.7  |
| No                     | Ramp XSlope LT (%)   | 2.3  | No  | Ramp   | XSlope RT (%)         | 2.6  |
| N/A                    | Landing Length (in)  | N/A  | N/A | DWS    | Provided?             | N/A  |
| N/A                    | Landing Width (in)   | N/A  | N/A | DWS    | Contrast?             | N/A  |
| N/A                    | Landing Slope (%)    | N/A  | N/A | DWS    | Length (in)           | N/A  |
| N/A                    | Landing X Slope (%)  | N/A  | N/A | DWS    | Full Width?           | N/A  |
| N/A                    | Landing Curb? (Y/N)  | N/A  | N/A | DWS    | Offset (in)           | N/A  |
| N/A                    | Shared Landing?      | N/A  |     |        |                       |      |
| N/A                    | Gutter Ponding?      | N/A  | N/A | Gutte  | r Slope (%)           | N/A  |
| N/A                    | Gutter Lip Ht (in)   | N/A  | N/A | Gutte  | r X Slope (%)         | N/A  |
| N/A                    | Painted X Walk1?     | No   | N/A | Painte | ed X Walk2?           | No   |
|                        | X Walk 1 Direction   | To S |     | X Wa   | lk 2 Direction        | To E |
| N/A                    | X Walk 1 Width (in)  | N/A  | N/A | X Wa   | lk 2 Width (in)       | N/A  |
| :                      | X Walk 1 Slope (%)   | 3.6  |     | X Wa   | lk 2 Slope (%)        | 1.2  |
|                        | X Walk 1 X Slope (%) | 2.9  |     | X Wa   | lk 2 X Slope (%)      | 7.3  |
| N/A                    | Ramp inside XWalk1?  | N/A  | N/A | Ramp   | inside XWalk2?        | N/A  |
|                        | Road Slope (%)       | 1.2  | N/A | Clear  | Space?                | N/A  |
|                        | Road X Slope (%)     | 7.6  | N/A | Clear  | Space to XWalk (in)   | N/A  |
| N/A                    | Any Obstructions?    | N/A  | N/A | Storm  | Grate/Utility Hazard? | N/A  |
|                        | Obstruction Type     |      |     | Storm  | n Grate/Utility Type  |      |
|                        |                      | N/A  |     |        |                       | N/A  |
|                        |                      |      | Yes | Surfa  | ce Condition? (G/P)   | Good |
|                        |                      |      | N/A | Curb   | Slope (%)             | 4.9  |