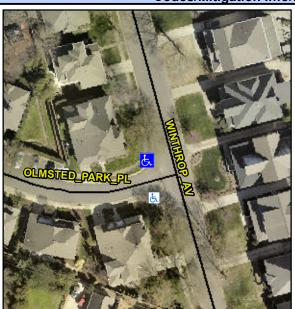

## Access Compliance Report Public Rights-of-Way (Curb Ramps)

Intersection ID: 15096 Main Street: OLMSTED\_PARK\_PL Cross Street: WINTHROP\_AV Location: NW

ADA ID: 4CFF3ACD84AE Ramp Type: PerpDiag Initial Pass/Fail: Fail Overall Compliance: No Severity Score: 13.75