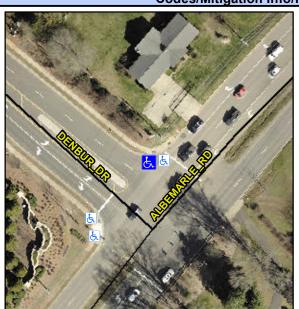

## Access Compliance Report Public Rights-of-Way (Curb Ramps)

Intersection ID: 13857Main Street: ALBEMARLE\_RDCross Street: DENBUR\_DRLocation: NADA ID: 4D03CDE1AD5DRamp Type: PerpInitial Pass/Fail: Fail Overall Compliance: No Severity Score: 21.25

## Field Measurements/Component Compliance

Street 1 Name

DENBUR DR

Stop Condition-Street 2

Signal

Street 2 Name

N/A

Stop Condition-Street 1

N/A

Possible Solutions:

Remove & Replace Entire Ramp.

Surveyor Notes:

N/A

PROW/ADA:

R304.5.1, R304.2.2

Total Cost: \$ 1850.00