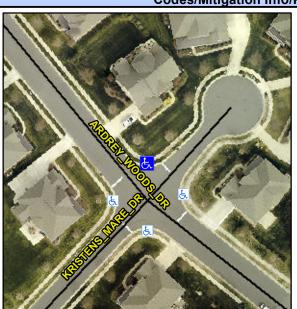

## Access Compliance Report Public Rights-of-Way (Curb Ramps)

Intersection ID: 52551 Main Street: KRISTENS\_MARE\_DR Cross Street: ARDREY\_WOODS\_DR Location: N

ADA ID: 4D08977847B1 Ramp Type: PerpDiag Initial Pass/Fail: Fail Overall Compliance: No Severity Score: 1.25

## Field Measurements/Component Compliance

Street 1 Name
Stop Condition-Street 2
Street 2 Name
Stop Condition-Street 1

ARDREY WOODS DR StopSign KRISTENS MARE DR StopSign Possible Solutions:

Remove & Replace Curb Ramp With
Two New Directional Ramps or
Equivalent.