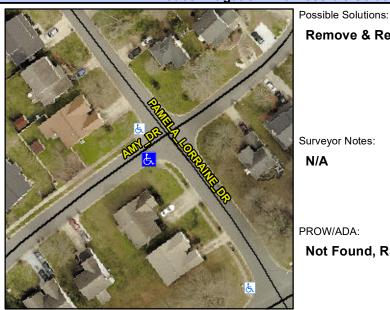

## Access Compliance Report Public Rights-of-Way (Curb Ramps)

Intersection ID: 6490 Main Street: AMY\_DR Cross Street: PAMELA\_LORRAINE\_DR Location: SW

ADA ID: 4D096A3C34CA Ramp Type: Perp Initial Pass/Fail: Fail Overall Compliance: No Severity Score: 1.25

## Field Measurements/Component Compliance

Street 1 Name AMY DR
Stop Condition-Street 2 StopSign
Street 2 Name N/A
Stop Condition-Street 1 N/A

Remove & Replace Entire Ramp.

Surveyor Notes:
N/A

PROW/ADA:
Not Found, R304.5.3