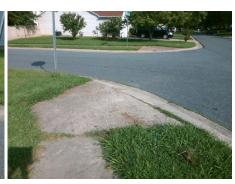

## Field Measurements/Component Compliance

Street 1 Name AMY DR
Stop Condition-Street 2 StopSign
Street 2 Name N/A
Stop Condition-Street 1 N/A

Remove & Replace Entire Ramp.

Surveyor Notes:
N/A

PROW/ADA:
Not Found, R304.5.3

Total Cost: \$ 1850.00

| Field Measurements/Component Compliance |                       |      |      |                             |      |
|-----------------------------------------|-----------------------|------|------|-----------------------------|------|
| Compliance Description                  |                       | Data | Comp | liance Description          | Data |
| N/A                                     | Ramp Length (in)      | 51.0 | Yes  | Ramp Slope (%)              | 5.7  |
| Yes                                     | Ramp Width (in)       | 64.0 | No   | Ramp XSlope (%)             | 2.3  |
| N/A                                     | Flare Type LT         | N/A  | N/A  | Flare Type RT               | N/A  |
| N/A                                     | Flare Slope LT (%)    | N/A  | N/A  | Flare Slope RT (%)          | N/A  |
| N/A                                     | Flare Traversable LT? | N/A  | N/A  | Flare Traversable RT?       | N/A  |
| N/A                                     | Landing Length (in)   | N/A  | N/A  | DWS Provided?               | N/A  |
| N/A                                     | Landing Width (in)    | N/A  | N/A  | DWS Contrast?               | N/A  |
| N/A                                     | Landing Slope (%)     | N/A  | N/A  | DWS Length (in)             | N/A  |
| N/A                                     | Landing X Slope (%)   | N/A  | N/A  | DWS Full Width?             | N/A  |
| N/A                                     | Landing Curb? (Y/N)   | N/A  | N/A  | DWS Offset (in)             | N/A  |
| N/A                                     | Shared Landing?       | N/A  |      |                             |      |
| N/A                                     | Gutter Ponding?       | N/A  | N/A  | Gutter Slope (%)            | N/A  |
| N/A                                     | Gutter Lip Ht (in)    | N/A  | N/A  | Gutter X Slope (%)          | N/A  |
| N/A                                     | Painted X Walk1?      | No   | N/A  | Painted X Walk2?            | N/A  |
|                                         | X Walk 1 Direction    | To N |      | X Walk 2 Direction          | N/A  |
| N/A                                     | X Walk 1 Width (in)   | N/A  | N/A  | X Walk 2 Width (in)         | N/A  |
|                                         | X Walk 1 Slope (%)    | 1.2  |      | X Walk 2 Slope (%)          | N/A  |
|                                         | X Walk 1 X Slope (%)  | 4.1  |      | X Walk 2 X Slope (%)        | N/A  |
| N/A                                     | Ramp inside XWalk1?   | N/A  | N/A  | Ramp inside XWalk2?         | N/A  |
|                                         | Road Slope (%)        | N/A  | N/A  | Clear Space?                | N/A  |
|                                         | Road X Slope (%)      | N/A  | N/A  | Clear Space to XWalk (in)   | N/A  |
| N/A                                     | Any Obstructions?     | N/A  | N/A  | Storm Grate/Utility Hazard? | N/A  |
|                                         | Obstruction Type      |      |      | Storm Grate/Utility Type    |      |
|                                         |                       | N/A  |      |                             | N/A  |
|                                         |                       |      | Yes  | Surface Condition? (G/P)    | Good |