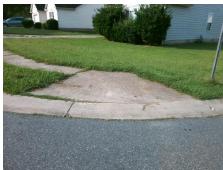

## Field Measurements/Component Compliance

Street 1 Name AMY DR
Stop Condition-Street 2 StopSign
Street 2 Name N/A
Stop Condition-Street 1 N/A

Remove & Replace Entire Ramp.

Surveyor Notes:
N/A

PROW/ADA:
Not Found, R304.5.3

Total Cost: \$ 1850.00

| Field Measurements/Component Compliance |                       |      |      |                             |      |
|-----------------------------------------|-----------------------|------|------|-----------------------------|------|
| Compliance Description                  |                       | Data | Comp | liance Description          | Data |
| N/A                                     | Ramp Length (in)      | 51.0 | Yes  | Ramp Slope (%)              | 5.7  |
| Yes                                     | Ramp Width (in)       | 64.0 | No   | Ramp XSlope (%)             | 2.3  |
| N/A                                     | Flare Type LT         | N/A  | N/A  | Flare Type RT               | N/A  |
| N/A                                     | Flare Slope LT (%)    | N/A  | N/A  | Flare Slope RT (%)          | N/A  |
| N/A                                     | Flare Traversable LT? | N/A  | N/A  | Flare Traversable RT?       | N/A  |
| N/A                                     | Landing Length (in)   | N/A  | N/A  | DWS Provided?               | N/A  |
| N/A                                     | Landing Width (in)    | N/A  | N/A  | DWS Contrast?               | N/A  |
| N/A                                     | Landing Slope (%)     | N/A  | N/A  | DWS Length (in)             | N/A  |
| N/A                                     | Landing X Slope (%)   | N/A  | N/A  | DWS Full Width?             | N/A  |
| N/A                                     | Landing Curb? (Y/N)   | N/A  | N/A  | DWS Offset (in)             | N/A  |
| N/A                                     | Shared Landing?       | N/A  |      |                             |      |
| N/A                                     | Gutter Ponding?       | N/A  | N/A  | Gutter Slope (%)            | N/A  |
| N/A                                     | Gutter Lip Ht (in)    | N/A  | N/A  | Gutter X Slope (%)          | N/A  |
| N/A                                     | Painted X Walk1?      | No   | N/A  | Painted X Walk2?            | N/A  |
|                                         | X Walk 1 Direction    | To N |      | X Walk 2 Direction          | N/A  |
| N/A                                     | X Walk 1 Width (in)   | N/A  | N/A  | X Walk 2 Width (in)         | N/A  |
|                                         | X Walk 1 Slope (%)    | 1.2  |      | X Walk 2 Slope (%)          | N/A  |
|                                         | X Walk 1 X Slope (%)  | 4.1  |      | X Walk 2 X Slope (%)        | N/A  |
| N/A                                     | Ramp inside XWalk1?   | N/A  | N/A  | Ramp inside XWalk2?         | N/A  |
|                                         | Road Slope (%)        | N/A  | N/A  | Clear Space?                | N/A  |
|                                         | Road X Slope (%)      | N/A  | N/A  | Clear Space to XWalk (in)   | N/A  |
| N/A                                     | Any Obstructions?     | N/A  | N/A  | Storm Grate/Utility Hazard? | N/A  |
|                                         | Obstruction Type      |      |      | Storm Grate/Utility Type    |      |
|                                         |                       | N/A  |      |                             | N/A  |
|                                         |                       |      | Yes  | Surface Condition? (G/P)    | Good |