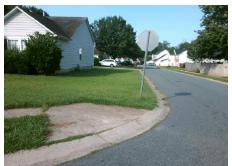

## Field Measurements/Component Compliance

Street 1 Name AMY DR
Stop Condition-Street 2 StopSign
Street 2 Name N/A
Stop Condition-Street 1 N/A

Remove & Replace Entire Ramp.

Surveyor Notes:
N/A

PROW/ADA:
Not Found, R304.5.3

Total Cost: \$ 1850.00

| Field Measurements/Component Compliance |                       |      |      |                             |      |
|-----------------------------------------|-----------------------|------|------|-----------------------------|------|
| Compliance Description                  |                       | Data | Comp | liance Description          | Data |
| N/A                                     | Ramp Length (in)      | 51.0 | Yes  | Ramp Slope (%)              | 5.7  |
| Yes                                     | Ramp Width (in)       | 64.0 | No   | Ramp XSlope (%)             | 2.3  |
| N/A                                     | Flare Type LT         | N/A  | N/A  | Flare Type RT               | N/A  |
| N/A                                     | Flare Slope LT (%)    | N/A  | N/A  | Flare Slope RT (%)          | N/A  |
| N/A                                     | Flare Traversable LT? | N/A  | N/A  | Flare Traversable RT?       | N/A  |
| N/A                                     | Landing Length (in)   | N/A  | N/A  | DWS Provided?               | N/A  |
| N/A                                     | Landing Width (in)    | N/A  | N/A  | DWS Contrast?               | N/A  |
| N/A                                     | Landing Slope (%)     | N/A  | N/A  | DWS Length (in)             | N/A  |
| N/A                                     | Landing X Slope (%)   | N/A  | N/A  | DWS Full Width?             | N/A  |
| N/A                                     | Landing Curb? (Y/N)   | N/A  | N/A  | DWS Offset (in)             | N/A  |
| N/A                                     | Shared Landing?       | N/A  |      |                             |      |
| N/A                                     | Gutter Ponding?       | N/A  | N/A  | Gutter Slope (%)            | N/A  |
| N/A                                     | Gutter Lip Ht (in)    | N/A  | N/A  | Gutter X Slope (%)          | N/A  |
| N/A                                     | Painted X Walk1?      | No   | N/A  | Painted X Walk2?            | N/A  |
|                                         | X Walk 1 Direction    | To N |      | X Walk 2 Direction          | N/A  |
| N/A                                     | X Walk 1 Width (in)   | N/A  | N/A  | X Walk 2 Width (in)         | N/A  |
|                                         | X Walk 1 Slope (%)    | 1.2  |      | X Walk 2 Slope (%)          | N/A  |
|                                         | X Walk 1 X Slope (%)  | 4.1  |      | X Walk 2 X Slope (%)        | N/A  |
| N/A                                     | Ramp inside XWalk1?   | N/A  | N/A  | Ramp inside XWalk2?         | N/A  |
|                                         | Road Slope (%)        | N/A  | N/A  | Clear Space?                | N/A  |
|                                         | Road X Slope (%)      | N/A  | N/A  | Clear Space to XWalk (in)   | N/A  |
| N/A                                     | Any Obstructions?     | N/A  | N/A  | Storm Grate/Utility Hazard? | N/A  |
|                                         | Obstruction Type      |      |      | Storm Grate/Utility Type    |      |
|                                         |                       | N/A  |      |                             | N/A  |
|                                         |                       |      | Yes  | Surface Condition? (G/P)    | Good |