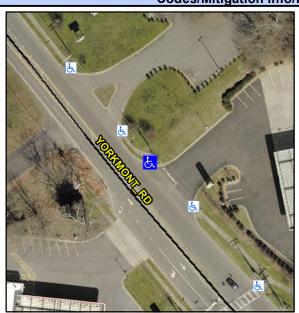

## Access Compliance Report Public Rights-of-Way (Curb Ramps)

Intersection ID: 10042462 Main Street: YORKMONT\_RD Cross Street: N/A Location: NE

ADA ID: 4D0CC797399E Ramp Type: BlendTrans1 Initial Pass/Fail: Pass Overall Compliance: No Severity Score: 0