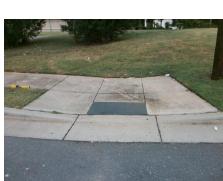

## Access Compliance Report Public Rights-of-Way (Curb Ramps)

Intersection ID: 10042462 Main Street: YORKMONT\_RD Cross Street: N/A Location: NE

ADA ID: 4D0CC797399E Ramp Type: BlendTrans1 Initial Pass/Fail: Pass Overall Compliance: No Severity Score: 0

Remove & Replace Curb Slope and Extend Ramp.

Surveyor Notes:

N/A

PROW/ADA:

Not Found

Total Cost:

2000.00

Field Measurements/Component Compliance Compliance Description Data Compliance Description Data Ramp Length (in) Yes N/A 48.0 BlendTrans Slope (%) 0.9 48.0 Yes Yes Ramp Width (in) BlendTrans XSlope (%) 0.5 N/A N/A Flare Type LT Sloped Flare Type RT Sloped N/A Flare Slope LT (%) 4.2 N/A Flare Slope RT (%) 2.0 N/A Flare Traversable LT? Nο N/A Flare Traversable RT? Nο Landing Length (in) 59.0 Yes **DWS Provided?** Yes Yes Yes Landing Width (in) 48.0 Yes **DWS Contrast?** Yes 0.6 Yes Yes Landing Slope (%) DWS Length (in) 24.0 Yes Landing X Slope (%) 0.3 Yes DWS Full Width? Yes N/A Landing Curb? (Y/N) No Yes DWS Offset (in) 1.0 N/A Shared Landing? No Yes **Gutter Ponding?** No Yes Gutter Slope (%) 0.7 Yes Gutter Lip Ht (in) 0.0 Yes Gutter X Slope (%) N/A Painted X Walk1? No N/A Painted X Walk2? No X Walk 1 Direction To SW X Walk 2 Direction To SE N/A X Walk 2 Width (in) N/A X Walk 1 Width (in) X Walk 1 Slope (%) 0.6 X Walk 2 Slope (%) 1.2 X Walk 2 X Slope (%) X Walk 1 X Slope (%) 0.9 0.9 N/A N/A Ramp inside XWalk2? N/A N/A Ramp inside XWalk1? Road Slope (%) 0.2 Clear Space? Yes N/A Road X Slope (%) 1.9 Clear Space to XWalk (in) N/A No Yes Yes Any Obstructions? Storm Grate/Utility Hazard? No Obstruction Type Storm Grate/Utility Type N/A N/A Yes Surface Condition? (G/P) Good No Curb Slope (%) 7.0