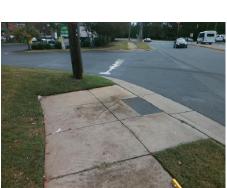

## Access Compliance Report Public Rights-of-Way (Curb Ramps)

Intersection ID: 10042462 Main Street: YORKMONT\_RD Cross Street: N/A Location: NE

ADA ID: 4D0CC797399E Ramp Type: BlendTrans1 Initial Pass/Fail: Pass Overall Compliance: No Severity Score: 0

Remove & Replace Curb Slope and Extend Ramp.

Surveyor Notes:

N/A

PROW/ADA:

Not Found

Total Cost:

2000.00

Field Measurements/Component Compliance Compliance Description Data Compliance Description Data Ramp Length (in) Yes N/A 48.0 BlendTrans Slope (%) 0.9 48.0 Yes Yes Ramp Width (in) BlendTrans XSlope (%) 0.5 N/A N/A Flare Type LT Sloped Flare Type RT Sloped N/A Flare Slope LT (%) 4.2 N/A Flare Slope RT (%) 2.0 N/A Flare Traversable LT? Nο N/A Flare Traversable RT? Nο Landing Length (in) 59.0 Yes **DWS Provided?** Yes Yes Yes Landing Width (in) 48.0 Yes **DWS Contrast?** Yes 0.6 Yes Yes Landing Slope (%) DWS Length (in) 24.0 Yes Landing X Slope (%) 0.3 Yes DWS Full Width? Yes N/A Landing Curb? (Y/N) No Yes DWS Offset (in) 1.0 N/A Shared Landing? No Yes **Gutter Ponding?** No Yes Gutter Slope (%) 0.7 Yes Gutter Lip Ht (in) 0.0 Yes Gutter X Slope (%) N/A Painted X Walk1? No N/A Painted X Walk2? No X Walk 1 Direction To SW X Walk 2 Direction To SE N/A X Walk 2 Width (in) N/A X Walk 1 Width (in) X Walk 1 Slope (%) 0.6 X Walk 2 Slope (%) 1.2 X Walk 2 X Slope (%) X Walk 1 X Slope (%) 0.9 0.9 N/A N/A Ramp inside XWalk2? N/A N/A Ramp inside XWalk1? Road Slope (%) 0.2 Clear Space? Yes N/A Road X Slope (%) 1.9 Clear Space to XWalk (in) N/A No Yes Yes Any Obstructions? Storm Grate/Utility Hazard? No Obstruction Type Storm Grate/Utility Type N/A N/A Yes Surface Condition? (G/P) Good No Curb Slope (%) 7.0