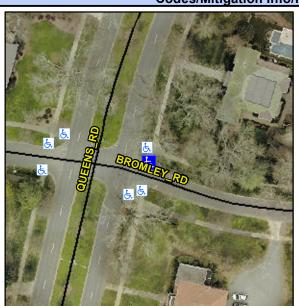

## **Access Compliance Report Public Rights-of-Way** (Curb Ramps)

Intersection ID: 14925 Main Street: BROMLEY\_RD **Cross Street: QUEENS\_RD** Location: SE **Severity Score: Overall Compliance: No** ADA ID: 4D1225AD5F70 Ramp Type: Perp Initial Pass/Fail: Fail 30

Codes/Mitigation Info/Possible Solution

| Street 1 Name           | BROMLEY RD |
|-------------------------|------------|
| Stop Condition-Street 2 | StopSign   |
| Street 2 Name           | N/A        |
| Stop Condition-Street 1 | N/A        |