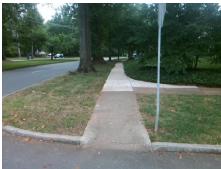

| Total Cost: | \$<br>1850.00 |
|-------------|---------------|

| Field Measurements/Component Compliance |                       |       |      |                             |      |  |  |
|-----------------------------------------|-----------------------|-------|------|-----------------------------|------|--|--|
| Com                                     | pliance Description   | Data  | Comp | oliance Description         | Data |  |  |
| N/A                                     | Ramp Length (in)      | 59.5  | No   | Ramp Slope (%)              | 10.7 |  |  |
| No                                      | Ramp Width (in)       | 33.0  | Yes  | Ramp XSlope (%)             | 0.5  |  |  |
| N/A                                     | Flare Type LT         | N/A   | N/A  | Flare Type RT               | N/A  |  |  |
| N/A                                     | Flare Slope LT (%)    | N/A   | N/A  | Flare Slope RT (%)          | N/A  |  |  |
| N/A                                     | Flare Traversable LT? | N/A   | N/A  | Flare Traversable RT?       | N/A  |  |  |
| N/A                                     | Landing Length (in)   | N/A   | N/A  | DWS Provided?               | N/A  |  |  |
| N/A                                     | Landing Width (in)    | N/A   | N/A  | DWS Contrast?               | N/A  |  |  |
| N/A                                     | Landing Slope (%)     | N/A   | N/A  | DWS Length (in)             | N/A  |  |  |
| N/A                                     | Landing X Slope (%)   | N/A   | N/A  | DWS Full Width?             | N/A  |  |  |
| N/A                                     | Landing Curb? (Y/N)   | N/A   | N/A  | DWS Offset (in)             | N/A  |  |  |
| N/A                                     | Shared Landing?       | N/A   |      |                             |      |  |  |
| N/A                                     | Gutter Ponding?       | N/A   | N/A  | Gutter Slope (%)            | N/A  |  |  |
| N/A                                     | Gutter Lip Ht (in)    | N/A   | N/A  | Gutter X Slope (%)          | N/A  |  |  |
| N/A                                     | Painted X Walk1?      | No    | N/A  | Painted X Walk2?            | N/A  |  |  |
|                                         | X Walk 1 Direction    | To SW |      | X Walk 2 Direction          | N/A  |  |  |
| N/A                                     | X Walk 1 Width (in)   | N/A   | N/A  | X Walk 2 Width (in)         | N/A  |  |  |
|                                         | X Walk 1 Slope (%)    | 0.8   |      | X Walk 2 Slope (%)          | N/A  |  |  |
|                                         | X Walk 1 X Slope (%)  | 2.6   |      | X Walk 2 X Slope (%)        | N/A  |  |  |
| N/A                                     | Ramp inside XWalk1?   | N/A   | N/A  | Ramp inside XWalk2?         | N/A  |  |  |
|                                         | Road Slope (%)        | N/A   | N/A  | Clear Space?                | N/A  |  |  |
|                                         | Road X Slope (%)      | N/A   | N/A  | Clear Space to XWalk (in)   | N/A  |  |  |
| N/A                                     | Any Obstructions?     | N/A   | N/A  | Storm Grate/Utility Hazard? | N/A  |  |  |
|                                         | Obstruction Type      |       |      | Storm Grate/Utility Type    |      |  |  |
|                                         |                       | N/A   |      |                             | N/A  |  |  |
|                                         |                       |       | Yes  | Surface Condition? (G/P)    | Good |  |  |
| W.                                      |                       |       |      |                             |      |  |  |