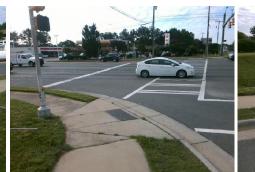

## Access Compliance Report Public Rights-of-Way (Curb Ramps)

|                                                |                                     | •                                                      |                             | -                                              |                       |       |                             |                             |       |
|------------------------------------------------|-------------------------------------|--------------------------------------------------------|-----------------------------|------------------------------------------------|-----------------------|-------|-----------------------------|-----------------------------|-------|
| Intersection ID: 23277 Main Street: S_TRYON_ST |                                     |                                                        | Cross Street: JOHN_PRICE_RD |                                                |                       |       |                             | Location:                   | NE    |
| ADA ID: 4D1561BFE50C                           | D: 4D1561BFE50C Ramp Type: PerpDiag |                                                        | Initial P                   | Initial Pass/Fail: Fail Overall Compliance: No |                       |       |                             | o Severity Score:           | 37.5  |
| Codes/Mitigation Info/Possible Solution        |                                     |                                                        |                             | Field Measurements/Component Compliance        |                       |       |                             |                             |       |
|                                                |                                     | Possible Solutions:                                    |                             | Compliance Description Data                    |                       |       | Compliance Description Data |                             |       |
|                                                |                                     | Remove & Replace Curb Ramp V                           | Nith                        | N/A                                            | Ramp Length (in)      | 60.0  | No                          | Ramp Slope (%)              | 9.1   |
|                                                |                                     | Two New Directional Ramps or<br>Equivalent.            | -                           | Yes                                            | Ramp Width (in)       | 50.0  | No                          | Ramp XSlope (%)             | 7.1   |
|                                                |                                     |                                                        |                             | N/A                                            | Flare Type LT         | N/A   | N/A                         | Flare Type RT               | N/A   |
|                                                |                                     |                                                        |                             | N/A                                            | Flare Slope LT (%)    | N/A   | N/A                         | Flare Slope RT (%)          | N/A   |
|                                                |                                     |                                                        |                             | N/A                                            | Flare Traversable LT? | N/A   | N/A                         | Flare Traversable RT?       | N/A   |
|                                                |                                     |                                                        |                             | N/A                                            | Landing Length (in)   | N/A   | N/A                         | DWS Provided?               | N/A   |
|                                                |                                     | Surveyor Notes:                                        |                             | N/A                                            | Landing Width (in)    | N/A   | N/A                         | DWS Contrast?               | N/A   |
|                                                |                                     | N/A                                                    |                             | N/A                                            | Landing Slope (%)     | N/A   | N/A                         | DWS Length (in)             | N/A   |
| A A A A A A A A A A A A A A A A A A A          |                                     |                                                        |                             | N/A                                            | Landing X Slope (%)   | N/A   | N/A                         | DWS Full Width?             | N/A   |
| 1 A-Car E                                      |                                     |                                                        |                             | N/A                                            | Landing Curb? (Y/N)   | N/A   | N/A                         | DWS Offset (in)             | N/A   |
| 18 AV                                          |                                     |                                                        |                             | N/A                                            | Shared Landing?       | N/A   |                             |                             |       |
|                                                |                                     | PROW/ADA:                                              |                             | N/A                                            | Gutter Ponding?       | N/A   | N/A                         | Gutter Slope (%)            | N/A   |
|                                                |                                     | Not Found, R304.2.2, R304.5.3                          |                             | N/A                                            | Gutter Lip Ht (in)    | N/A   | N/A                         | Gutter X Slope (%)          | N/A   |
| L X                                            | 6                                   | ·····, ·····, ·····, ·····, ·····, ·····, ·····, ····· |                             | N/A                                            | Painted X Walk1?      | Yes   | N/A                         | Painted X Walk2?            | Yes   |
|                                                |                                     |                                                        |                             |                                                | X Walk 1 Direction    | To SW |                             | X Walk 2 Direction          | To SE |
|                                                |                                     |                                                        | N/A                         | X Walk 1 Width (in)                            | 114.0                 | N/A   | X Walk 2 Width (in)         | 115.0                       |       |
| Street 1 Name                                  | JOHN PRICE RD                       | -                                                      |                             |                                                | X Walk 1 Slope (%)    | 2.5   |                             | X Walk 2 Slope (%)          | 0.6   |
| Stop Condition-Street 2                        | Signal                              |                                                        |                             |                                                | X Walk 1 X Slope (%)  | 2.5   |                             | X Walk 2 X Slope (%)        | 1.8   |
| Street 2 Name                                  | S TRYON ST                          |                                                        |                             | N/A                                            | Ramp inside XWalk1?   | Yes   | N/A                         | Ramp inside XWalk2?         | Yes   |
| Stop Condition-Street 1                        | Signal                              |                                                        |                             |                                                | Road Slope (%)        | 3.4   | N/A                         | Clear Space?                | N/A   |
|                                                | -                                   |                                                        |                             |                                                | Road X Slope (%)      | 0.7   | N/A                         | Clear Space to XWalk (in)   | N/A   |
|                                                |                                     |                                                        |                             | N/A                                            | Any Obstructions?     | N/A   | N/A                         | Storm Grate/Utility Hazard? | N/A   |
|                                                |                                     | Total Cost: \$ 3                                       | 3200.00                     |                                                | Obstruction Type      |       |                             | Storm Grate/Utility Type    |       |
|                                                |                                     |                                                        |                             |                                                |                       | N/A   |                             |                             | N/A   |
|                                                |                                     |                                                        |                             |                                                |                       |       |                             |                             |       |