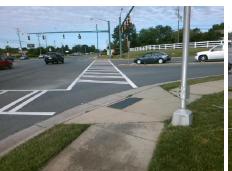

## Access Compliance Report Public Rights-of-Way (Curb Ramps)

|                                                |                                     | •                                                      |                             | -                                              |                       |       |                             |                             |       |
|------------------------------------------------|-------------------------------------|--------------------------------------------------------|-----------------------------|------------------------------------------------|-----------------------|-------|-----------------------------|-----------------------------|-------|
| Intersection ID: 23277 Main Street: S_TRYON_ST |                                     |                                                        | Cross Street: JOHN_PRICE_RD |                                                |                       |       |                             | Location:                   | NE    |
| ADA ID: 4D1561BFE50C                           | D: 4D1561BFE50C Ramp Type: PerpDiag |                                                        | Initial P                   | Initial Pass/Fail: Fail Overall Compliance: No |                       |       |                             | o Severity Score:           | 37.5  |
| Codes/Mitigation Info/Possible Solution        |                                     |                                                        |                             | Field Measurements/Component Compliance        |                       |       |                             |                             |       |
|                                                |                                     | Possible Solutions:                                    |                             | Compliance Description Data                    |                       |       | Compliance Description Data |                             |       |
|                                                |                                     | Remove & Replace Curb Ramp V                           | Nith                        | N/A                                            | Ramp Length (in)      | 60.0  | No                          | Ramp Slope (%)              | 9.1   |
|                                                |                                     | Two New Directional Ramps or<br>Equivalent.            | -                           | Yes                                            | Ramp Width (in)       | 50.0  | No                          | Ramp XSlope (%)             | 7.1   |
|                                                |                                     |                                                        |                             | N/A                                            | Flare Type LT         | N/A   | N/A                         | Flare Type RT               | N/A   |
|                                                |                                     |                                                        |                             | N/A                                            | Flare Slope LT (%)    | N/A   | N/A                         | Flare Slope RT (%)          | N/A   |
|                                                |                                     |                                                        |                             | N/A                                            | Flare Traversable LT? | N/A   | N/A                         | Flare Traversable RT?       | N/A   |
|                                                |                                     |                                                        |                             | N/A                                            | Landing Length (in)   | N/A   | N/A                         | DWS Provided?               | N/A   |
|                                                |                                     | Surveyor Notes:                                        |                             | N/A                                            | Landing Width (in)    | N/A   | N/A                         | DWS Contrast?               | N/A   |
|                                                |                                     | N/A                                                    |                             | N/A                                            | Landing Slope (%)     | N/A   | N/A                         | DWS Length (in)             | N/A   |
| A A A A A A A A A A A A A A A A A A A          |                                     |                                                        |                             | N/A                                            | Landing X Slope (%)   | N/A   | N/A                         | DWS Full Width?             | N/A   |
| 1 A-Car E                                      |                                     |                                                        |                             | N/A                                            | Landing Curb? (Y/N)   | N/A   | N/A                         | DWS Offset (in)             | N/A   |
| 18 AV                                          |                                     |                                                        |                             | N/A                                            | Shared Landing?       | N/A   |                             |                             |       |
|                                                |                                     | PROW/ADA:                                              |                             | N/A                                            | Gutter Ponding?       | N/A   | N/A                         | Gutter Slope (%)            | N/A   |
|                                                |                                     | Not Found, R304.2.2, R304.5.3                          |                             | N/A                                            | Gutter Lip Ht (in)    | N/A   | N/A                         | Gutter X Slope (%)          | N/A   |
| L X                                            | 6                                   | ·····, ·····, ·····, ·····, ·····, ·····, ·····, ····· |                             | N/A                                            | Painted X Walk1?      | Yes   | N/A                         | Painted X Walk2?            | Yes   |
|                                                |                                     |                                                        |                             |                                                | X Walk 1 Direction    | To SW |                             | X Walk 2 Direction          | To SE |
|                                                |                                     |                                                        | N/A                         | X Walk 1 Width (in)                            | 114.0                 | N/A   | X Walk 2 Width (in)         | 115.0                       |       |
| Street 1 Name                                  | JOHN PRICE RD                       | -                                                      |                             |                                                | X Walk 1 Slope (%)    | 2.5   |                             | X Walk 2 Slope (%)          | 0.6   |
| Stop Condition-Street 2                        | Signal                              |                                                        |                             |                                                | X Walk 1 X Slope (%)  | 2.5   |                             | X Walk 2 X Slope (%)        | 1.8   |
| Street 2 Name                                  | S TRYON ST                          |                                                        |                             | N/A                                            | Ramp inside XWalk1?   | Yes   | N/A                         | Ramp inside XWalk2?         | Yes   |
| Stop Condition-Street 1                        | Signal                              |                                                        |                             |                                                | Road Slope (%)        | 3.4   | N/A                         | Clear Space?                | N/A   |
|                                                | -                                   |                                                        |                             |                                                | Road X Slope (%)      | 0.7   | N/A                         | Clear Space to XWalk (in)   | N/A   |
|                                                |                                     |                                                        |                             | N/A                                            | Any Obstructions?     | N/A   | N/A                         | Storm Grate/Utility Hazard? | N/A   |
|                                                |                                     | Total Cost: \$ 3                                       | 3200.00                     |                                                | Obstruction Type      |       |                             | Storm Grate/Utility Type    |       |
|                                                |                                     |                                                        |                             |                                                |                       | N/A   |                             |                             | N/A   |
|                                                |                                     |                                                        |                             |                                                |                       |       |                             |                             |       |