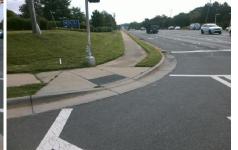

## Access Compliance Report Public Rights-of-Way (Curb Ramps)

|                                                |                                     | •                                                      |                             | -                                              |                       |       |                             |                             |       |
|------------------------------------------------|-------------------------------------|--------------------------------------------------------|-----------------------------|------------------------------------------------|-----------------------|-------|-----------------------------|-----------------------------|-------|
| Intersection ID: 23277 Main Street: S_TRYON_ST |                                     |                                                        | Cross Street: JOHN_PRICE_RD |                                                |                       |       |                             | Location:                   | NE    |
| ADA ID: 4D1561BFE50C                           | D: 4D1561BFE50C Ramp Type: PerpDiag |                                                        | Initial P                   | Initial Pass/Fail: Fail Overall Compliance: No |                       |       |                             | o Severity Score:           | 37.5  |
| Codes/Mitigation Info/Possible Solution        |                                     |                                                        |                             | Field Measurements/Component Compliance        |                       |       |                             |                             |       |
|                                                |                                     | Possible Solutions:                                    |                             | Compliance Description Data                    |                       |       | Compliance Description Data |                             |       |
|                                                |                                     | Remove & Replace Curb Ramp V                           | Nith                        | N/A                                            | Ramp Length (in)      | 60.0  | No                          | Ramp Slope (%)              | 9.1   |
|                                                |                                     | Two New Directional Ramps or<br>Equivalent.            | -                           | Yes                                            | Ramp Width (in)       | 50.0  | No                          | Ramp XSlope (%)             | 7.1   |
|                                                |                                     |                                                        |                             | N/A                                            | Flare Type LT         | N/A   | N/A                         | Flare Type RT               | N/A   |
|                                                |                                     |                                                        |                             | N/A                                            | Flare Slope LT (%)    | N/A   | N/A                         | Flare Slope RT (%)          | N/A   |
|                                                |                                     |                                                        |                             | N/A                                            | Flare Traversable LT? | N/A   | N/A                         | Flare Traversable RT?       | N/A   |
|                                                |                                     |                                                        |                             | N/A                                            | Landing Length (in)   | N/A   | N/A                         | DWS Provided?               | N/A   |
|                                                |                                     | Surveyor Notes:                                        |                             | N/A                                            | Landing Width (in)    | N/A   | N/A                         | DWS Contrast?               | N/A   |
|                                                |                                     | N/A                                                    |                             | N/A                                            | Landing Slope (%)     | N/A   | N/A                         | DWS Length (in)             | N/A   |
| A A A A A A A A A A A A A A A A A A A          |                                     |                                                        |                             | N/A                                            | Landing X Slope (%)   | N/A   | N/A                         | DWS Full Width?             | N/A   |
| 1 A-Car E                                      |                                     |                                                        |                             | N/A                                            | Landing Curb? (Y/N)   | N/A   | N/A                         | DWS Offset (in)             | N/A   |
| 18 AV                                          |                                     |                                                        |                             | N/A                                            | Shared Landing?       | N/A   |                             |                             |       |
|                                                |                                     | PROW/ADA:                                              |                             | N/A                                            | Gutter Ponding?       | N/A   | N/A                         | Gutter Slope (%)            | N/A   |
|                                                |                                     | Not Found, R304.2.2, R304.5.3                          |                             | N/A                                            | Gutter Lip Ht (in)    | N/A   | N/A                         | Gutter X Slope (%)          | N/A   |
| L X                                            | 6                                   | ·····, ·····, ·····, ·····, ·····, ·····, ·····, ····· |                             | N/A                                            | Painted X Walk1?      | Yes   | N/A                         | Painted X Walk2?            | Yes   |
|                                                |                                     |                                                        |                             |                                                | X Walk 1 Direction    | To SW |                             | X Walk 2 Direction          | To SE |
|                                                |                                     |                                                        | N/A                         | X Walk 1 Width (in)                            | 114.0                 | N/A   | X Walk 2 Width (in)         | 115.0                       |       |
| Street 1 Name                                  | JOHN PRICE RD                       | -                                                      |                             |                                                | X Walk 1 Slope (%)    | 2.5   |                             | X Walk 2 Slope (%)          | 0.6   |
| Stop Condition-Street 2                        | Signal                              |                                                        |                             |                                                | X Walk 1 X Slope (%)  | 2.5   |                             | X Walk 2 X Slope (%)        | 1.8   |
| Street 2 Name                                  | S TRYON ST                          |                                                        |                             | N/A                                            | Ramp inside XWalk1?   | Yes   | N/A                         | Ramp inside XWalk2?         | Yes   |
| Stop Condition-Street 1                        | Signal                              |                                                        |                             |                                                | Road Slope (%)        | 3.4   | N/A                         | Clear Space?                | N/A   |
|                                                | -                                   |                                                        |                             |                                                | Road X Slope (%)      | 0.7   | N/A                         | Clear Space to XWalk (in)   | N/A   |
|                                                |                                     |                                                        |                             | N/A                                            | Any Obstructions?     | N/A   | N/A                         | Storm Grate/Utility Hazard? | N/A   |
|                                                |                                     | Total Cost: \$ 3                                       | 3200.00                     |                                                | Obstruction Type      |       |                             | Storm Grate/Utility Type    |       |
|                                                |                                     |                                                        |                             |                                                |                       | N/A   |                             |                             | N/A   |
|                                                |                                     |                                                        |                             |                                                |                       |       |                             |                             |       |