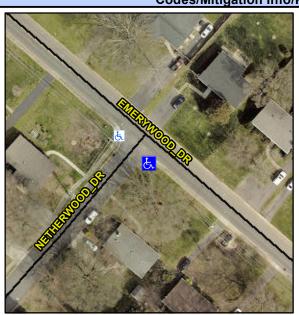

## Access Compliance Report Public Rights-of-Way (Curb Ramps)

Intersection ID: 19795 Main Street: EMERYWOOD\_DR Cross Street: NETHERWOOD\_DR Location: S

ADA ID: 4D159788581A Ramp Type: BlendTrans2 Initial Pass/Fail: Fail Overall Compliance: No Severity Score: 10

## Field Measurements/Component Compliance

Street 1 Name
Stop Condition-Street 1
Street 2 Name
Stop Condition-Street 2

EMERYWOOD DR
None
NETHERWOOD DR
StopSign

Possible Solutions:

Remove & Replace Curb Ramp With Two New Directional Ramps or Equivalent.