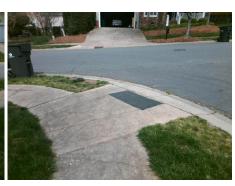

## Field Measurements/Component Compliance

Street 1 Name Stop Condition-Street 2 Street 2 Name Stop Condition-Street 1

**DELOACH CT** StopSign **HAWK CREST CT** None Possible Solutions: Remove & Replace Curb Ramp With **Two New Directional Ramps or** Equivalent.