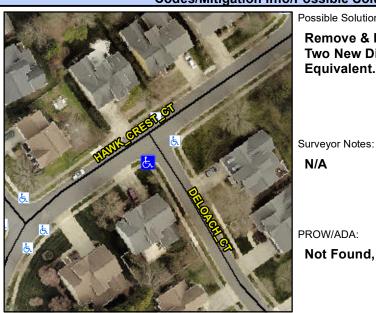

## **Access Compliance Report Public Rights-of-Way** (Curb Ramps)

Intersection ID: 24072 Main Street: DELOACH CT **Cross Street: HAWK CREST CT** Location: ADA ID: 4D19D5109EB2 Ramp Type: PerpDiag Initial Pass/Fail: Fail **Overall Compliance: No** Severity Score: 21.25

## Field Measurements/Component Compliance

Street 1 Name Stop Condition-Street 2 Street 2 Name Stop Condition-Street 1

**DELOACH CT** StopSign **HAWK CREST CT** None Possible Solutions: Remove & Replace Curb Ramp With **Two New Directional Ramps or** Equivalent.