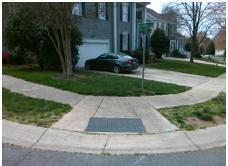

## Field Measurements/Component Compliance

Street 1 Name Stop Condition-Street 2 Street 2 Name Stop Condition-Street 1

**DELOACH CT** StopSign **HAWK CREST CT** None Possible Solutions: Remove & Replace Curb Ramp With **Two New Directional Ramps or** Equivalent.