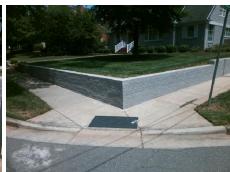

## Field Measurements/Component Compliance

Street 1 Name
Stop Condition-Street 2
Street 2 Name
Stop Condition-Street 1

STERLING RD StopSign WELLESLEY AV StopSign Possible Solutions:

Remove & Replace Curb Ramp With Two New Directional Ramps or Equivalent.

Surveyor Notes:

N/A

PROW/ADA:

Not Found, R304.2.2

Total Cost: \$ 3200.00

| Compliance Description Dat |                       | Data  | Compliance Description |                             | Data  |
|----------------------------|-----------------------|-------|------------------------|-----------------------------|-------|
| N/A                        | Ramp Length (in)      | 46.0  | No                     | Ramp Slope (%)              | 9.0   |
| Yes                        | Ramp Width (in)       | 55.5  | Yes                    | Ramp XSlope (%)             | 0.3   |
| N/A                        | Flare Type LT         | N/A   | N/A                    | Flare Type RT               | N/A   |
| N/A                        | Flare Slope LT (%)    | N/A   | N/A                    | Flare Slope RT (%)          | N/A   |
| N/A                        | Flare Traversable LT? | N/A   | N/A                    | Flare Traversable RT?       | N/A   |
| N/A                        | Landing Length (in)   | N/A   | N/A                    | DWS Provided?               | N/A   |
| N/A                        | Landing Width (in)    | N/A   | N/A                    | DWS Contrast?               | N/A   |
| N/A                        | Landing Slope (%)     | N/A   | N/A                    | DWS Length (in)             | N/A   |
| N/A                        | Landing X Slope (%)   | N/A   | N/A                    | DWS Full Width?             | N/A   |
| N/A                        | Landing Curb? (Y/N)   | N/A   | N/A                    | DWS Offset (in)             | N/A   |
| N/A                        | Shared Landing?       | N/A   |                        |                             |       |
| N/A                        | Gutter Ponding?       | N/A   | N/A                    | Gutter Slope (%)            | N/A   |
| N/A                        | Gutter Lip Ht (in)    | 1.5   | N/A                    | Gutter X Slope (%)          | N/A   |
| N/A                        | Painted X Walk1?      | No    | N/A                    | Painted X Walk2?            | No    |
|                            | X Walk 1 Direction    | To NW |                        | X Walk 2 Direction          | To SW |
| N/A                        | X Walk 1 Width (in)   | N/A   | N/A                    | X Walk 2 Width (in)         | N/A   |
|                            | X Walk 1 Slope (%)    | 2.0   |                        | X Walk 2 Slope (%)          | 0.0   |
|                            | X Walk 1 X Slope (%)  | 0.8   |                        | X Walk 2 X Slope (%)        | 0.1   |
| N/A                        | Ramp inside XWalk1?   | N/A   | N/A                    | Ramp inside XWalk2?         | N/A   |
|                            | Road Slope (%)        | 0.7   | N/A                    | Clear Space?                | N/A   |
|                            | Road X Slope (%)      | 1.6   | N/A                    | Clear Space to XWalk (in)   | N/A   |
| N/A                        | Any Obstructions?     | N/A   | N/A                    | Storm Grate/Utility Hazard? | N/A   |
|                            | Obstruction Type      |       | l                      | Storm Grate/Utility Type    |       |
|                            |                       | N/A   |                        |                             | N/A   |