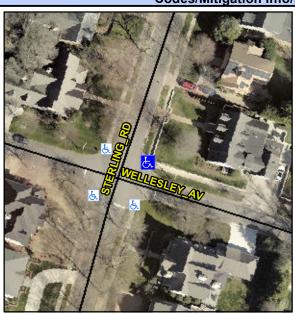

## Access Compliance Report Public Rights-of-Way (Curb Ramps)

Intersection ID: 16269 Main Street: STERLING\_RD Cross Street: WELLESLEY\_AV Location: NE

ADA ID: 4D1AF8CB7540 Ramp Type: PerpDiag Initial Pass/Fail: Fail Overall Compliance: No Severity Score: 12.5

## Field Measurements/Component Compliance

Street 1 Name
Stop Condition-Street 2
Street 2 Name
Stop Condition-Street 1

STERLING RD StopSign WELLESLEY AV StopSign Possible Solutions:

Remove & Replace Curb Ramp With Two New Directional Ramps or Equivalent.