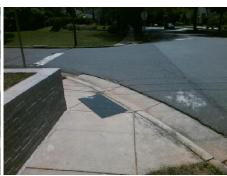

## Field Measurements/Component Compliance

Street 1 Name
Stop Condition-Street 2
Street 2 Name
Stop Condition-Street 1

STERLING RD StopSign WELLESLEY AV StopSign Possible Solutions:

Remove & Replace Curb Ramp With Two New Directional Ramps or Equivalent.

Surveyor Notes:

N/A

PROW/ADA:

Not Found, R304.2.2

Total Cost: \$ 3200.00

| Compliance Description Dat |                       | Data  | Compliance Description |                             | Data  |
|----------------------------|-----------------------|-------|------------------------|-----------------------------|-------|
| N/A                        | Ramp Length (in)      | 46.0  | No                     | Ramp Slope (%)              | 9.0   |
| Yes                        | Ramp Width (in)       | 55.5  | Yes                    | Ramp XSlope (%)             | 0.3   |
| N/A                        | Flare Type LT         | N/A   | N/A                    | Flare Type RT               | N/A   |
| N/A                        | Flare Slope LT (%)    | N/A   | N/A                    | Flare Slope RT (%)          | N/A   |
| N/A                        | Flare Traversable LT? | N/A   | N/A                    | Flare Traversable RT?       | N/A   |
| N/A                        | Landing Length (in)   | N/A   | N/A                    | DWS Provided?               | N/A   |
| N/A                        | Landing Width (in)    | N/A   | N/A                    | DWS Contrast?               | N/A   |
| N/A                        | Landing Slope (%)     | N/A   | N/A                    | DWS Length (in)             | N/A   |
| N/A                        | Landing X Slope (%)   | N/A   | N/A                    | DWS Full Width?             | N/A   |
| N/A                        | Landing Curb? (Y/N)   | N/A   | N/A                    | DWS Offset (in)             | N/A   |
| N/A                        | Shared Landing?       | N/A   |                        |                             |       |
| N/A                        | Gutter Ponding?       | N/A   | N/A                    | Gutter Slope (%)            | N/A   |
| N/A                        | Gutter Lip Ht (in)    | 1.5   | N/A                    | Gutter X Slope (%)          | N/A   |
| N/A                        | Painted X Walk1?      | No    | N/A                    | Painted X Walk2?            | No    |
|                            | X Walk 1 Direction    | To NW |                        | X Walk 2 Direction          | To SW |
| N/A                        | X Walk 1 Width (in)   | N/A   | N/A                    | X Walk 2 Width (in)         | N/A   |
|                            | X Walk 1 Slope (%)    | 2.0   |                        | X Walk 2 Slope (%)          | 0.0   |
|                            | X Walk 1 X Slope (%)  | 0.8   |                        | X Walk 2 X Slope (%)        | 0.1   |
| N/A                        | Ramp inside XWalk1?   | N/A   | N/A                    | Ramp inside XWalk2?         | N/A   |
|                            | Road Slope (%)        | 0.7   | N/A                    | Clear Space?                | N/A   |
|                            | Road X Slope (%)      | 1.6   | N/A                    | Clear Space to XWalk (in)   | N/A   |
| N/A                        | Any Obstructions?     | N/A   | N/A                    | Storm Grate/Utility Hazard? | N/A   |
|                            | Obstruction Type      |       | l                      | Storm Grate/Utility Type    |       |
|                            |                       | N/A   |                        |                             | N/A   |