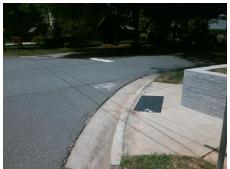

## Field Measurements/Component Compliance

Street 1 Name
Stop Condition-Street 2
Street 2 Name
Stop Condition-Street 1

STERLING RD StopSign WELLESLEY AV StopSign Possible Solutions:

Remove & Replace Curb Ramp With Two New Directional Ramps or Equivalent.

Surveyor Notes:

N/A

PROW/ADA:

Not Found, R304.2.2

Total Cost: \$ 3200.00

| Compliance Description Dat |                       | Data  | Compliance Description |                             | Data  |
|----------------------------|-----------------------|-------|------------------------|-----------------------------|-------|
| N/A                        | Ramp Length (in)      | 46.0  | No                     | Ramp Slope (%)              | 9.0   |
| Yes                        | Ramp Width (in)       | 55.5  | Yes                    | Ramp XSlope (%)             | 0.3   |
| N/A                        | Flare Type LT         | N/A   | N/A                    | Flare Type RT               | N/A   |
| N/A                        | Flare Slope LT (%)    | N/A   | N/A                    | Flare Slope RT (%)          | N/A   |
| N/A                        | Flare Traversable LT? | N/A   | N/A                    | Flare Traversable RT?       | N/A   |
| N/A                        | Landing Length (in)   | N/A   | N/A                    | DWS Provided?               | N/A   |
| N/A                        | Landing Width (in)    | N/A   | N/A                    | DWS Contrast?               | N/A   |
| N/A                        | Landing Slope (%)     | N/A   | N/A                    | DWS Length (in)             | N/A   |
| N/A                        | Landing X Slope (%)   | N/A   | N/A                    | DWS Full Width?             | N/A   |
| N/A                        | Landing Curb? (Y/N)   | N/A   | N/A                    | DWS Offset (in)             | N/A   |
| N/A                        | Shared Landing?       | N/A   |                        |                             |       |
| N/A                        | Gutter Ponding?       | N/A   | N/A                    | Gutter Slope (%)            | N/A   |
| N/A                        | Gutter Lip Ht (in)    | 1.5   | N/A                    | Gutter X Slope (%)          | N/A   |
| N/A                        | Painted X Walk1?      | No    | N/A                    | Painted X Walk2?            | No    |
|                            | X Walk 1 Direction    | To NW |                        | X Walk 2 Direction          | To SW |
| N/A                        | X Walk 1 Width (in)   | N/A   | N/A                    | X Walk 2 Width (in)         | N/A   |
|                            | X Walk 1 Slope (%)    | 2.0   |                        | X Walk 2 Slope (%)          | 0.0   |
|                            | X Walk 1 X Slope (%)  | 0.8   |                        | X Walk 2 X Slope (%)        | 0.1   |
| N/A                        | Ramp inside XWalk1?   | N/A   | N/A                    | Ramp inside XWalk2?         | N/A   |
|                            | Road Slope (%)        | 0.7   | N/A                    | Clear Space?                | N/A   |
|                            | Road X Slope (%)      | 1.6   | N/A                    | Clear Space to XWalk (in)   | N/A   |
| N/A                        | Any Obstructions?     | N/A   | N/A                    | Storm Grate/Utility Hazard? | N/A   |
|                            | Obstruction Type      |       | l                      | Storm Grate/Utility Type    |       |
|                            |                       | N/A   |                        |                             | N/A   |