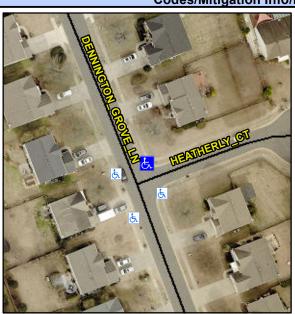

## Access Compliance Report Public Rights-of-Way (Curb Ramps)

16.3

Intersection ID: 32230 Main Street: DENNINGTON\_GROVE\_LN Cross Street: HEATHERLY\_CT Location: NE

ADA ID: 4D23E5752E41 Ramp Type: BlendTrans1 Initial Pass/Fail: Fail Overall Compliance: No Severity Score: 8.75