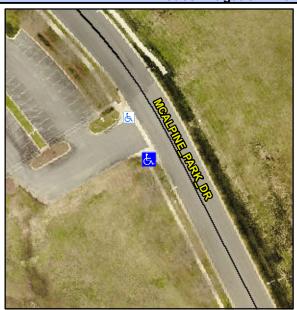

## Access Compliance Report Public Rights-of-Way (Curb Ramps)

Intersection ID: 10031406Main Street:MCALPINE\_PARK\_DRCross Street:N/ALocation:SWADA ID: 4D2BB9BB9504Ramp Type:PerpDiagInitial Pass/Fail:FailOverall Compliance:NoSeverity Score:25