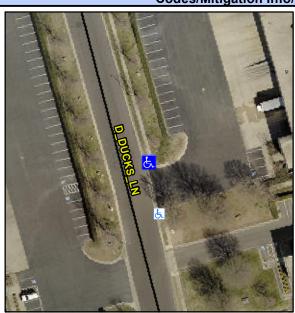

Intersection ID: 10024552 Main Street: D DUCKS LN Cross Street: N/A Location: NE Initial Pass/Fail: Fail **Overall Compliance: No Severity Score:** 22.5 ADA ID: 4D2D86DD7B83 Ramp Type: PerpDiag

Compliance Description

D DUCKS LN Street 1 Name Stop Condition-Street 2 **ENTRANCE** Street 2 Name Stop Condition-Street 1 StopSign

Remove & Replace Curb Ramp With Two New Directional Ramps or Equivalent. Surveyor Notes: N/A PROW/ADA: R304.5.1, R304.2.2, R304.5.3