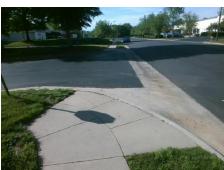

Intersection ID: 10024552 Main Street: D DUCKS LN Cross Street: N/A Location: NE Initial Pass/Fail: Fail **Overall Compliance: No Severity Score:** 22.5 ADA ID: 4D2D86DD7B83 Ramp Type: PerpDiag

Compliance Description

D DUCKS LN Street 1 Name Stop Condition-Street 2 **ENTRANCE** Street 2 Name Stop Condition-Street 1 StopSign

Remove & Replace Curb Ramp With Two New Directional Ramps or Equivalent. Surveyor Notes: N/A PROW/ADA: R304.5.1, R304.2.2, R304.5.3