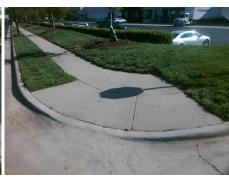

Intersection ID: 10024552 Main Street: D DUCKS LN Cross Street: N/A Location: NE Initial Pass/Fail: Fail **Overall Compliance: No Severity Score:** 22.5 ADA ID: 4D2D86DD7B83 Ramp Type: PerpDiag

Compliance Description

D DUCKS LN Street 1 Name Stop Condition-Street 2 **ENTRANCE** Street 2 Name Stop Condition-Street 1 StopSign

Remove & Replace Curb Ramp With Two New Directional Ramps or Equivalent. Surveyor Notes: N/A PROW/ADA: R304.5.1, R304.2.2, R304.5.3