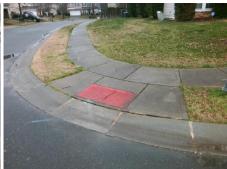

## Access Compliance Report Public Rights-of-Way (Curb Ramps)

Intersection ID: 48437 Main Street: LATHERTON\_LN Cross Street: CULLEN\_CT Location: NE

ADA ID: 4D3158AB6200 Ramp Type: PerpDiag Initial Pass/Fail: Fail Overall Compliance: No Severity Score: 8.75

## Field Measurements/Component Compliance

Street 1 Name
Stop Condition-Street 2
Street 2 Name
Stop Condition-Street 1

CULLEN CT None LATHERTON LN StopSign Possible Solutions:

Remove & Replace Curb Ramp With Two New Directional Ramps or Equivalent.

Surveyor Notes:

N/A

PROW/ADA:

R304.5.1

Total Cost: \$ 3200.00

|     | Comp | Compliance Description Data Compliance Description D |      |     |                             |             |  |
|-----|------|------------------------------------------------------|------|-----|-----------------------------|-------------|--|
|     | N/A  | Ramp Length (in)                                     | 46.0 | Yes | Ramp Slope (%)              | Data<br>5.4 |  |
|     | No.  | Ramp Width (in)                                      | 45.0 | Yes | Ramp XSlope (%)             | 1.2         |  |
|     | N/A  | Flare Type LT                                        | N/A  | N/A | Flare Type RT               | N/A         |  |
|     | N/A  | Flare Slope LT (%)                                   | N/A  | N/A | Flare Slope RT (%)          | N/A         |  |
|     | N/A  | Flare Traversable LT?                                | N/A  | N/A | Flare Traversable RT?       | N/A         |  |
|     | N/A  | Landing Length (in)                                  | N/A  | N/A | DWS Provided?               | N/A         |  |
|     | N/A  |                                                      | N/A  | N/A | DWS Contrast?               | N/A         |  |
|     |      | Landing Width (in)                                   |      |     |                             | N/A<br>N/A  |  |
|     | N/A  | Landing Slope (%)                                    | N/A  | N/A | DWS Length (in)             |             |  |
|     | N/A  | Landing X Slope (%)                                  | N/A  | N/A | DWS Full Width?             | N/A         |  |
|     | N/A  | Landing Curb? (Y/N)                                  | N/A  | N/A | DWS Offset (in)             | N/A         |  |
|     | N/A  | Shared Landing?                                      | N/A  |     |                             |             |  |
|     | N/A  | Gutter Ponding?                                      | N/A  | N/A | Gutter Slope (%)            | N/A         |  |
|     | N/A  | Gutter Lip Ht (in)                                   | N/A  | N/A | Gutter X Slope (%)          | N/A         |  |
|     | N/A  | Painted X Walk1?                                     | No   | N/A | Painted X Walk2?            | No          |  |
|     |      | X Walk 1 Direction                                   | To W |     | X Walk 2 Direction          | To S        |  |
|     | N/A  | X Walk 1 Width (in)                                  | N/A  | N/A | X Walk 2 Width (in)         | N/A         |  |
|     |      | X Walk 1 Slope (%)                                   | 1.7  |     | X Walk 2 Slope (%)          | 2.5         |  |
|     |      | X Walk 1 X Slope (%)                                 | 0.6  |     | X Walk 2 X Slope (%)        | 1.9         |  |
|     | N/A  | Ramp inside XWalk1?                                  | N/A  | N/A | Ramp inside XWalk2?         | N/A         |  |
|     |      | Road Slope (%)                                       | 1.4  | N/A | Clear Space?                | N/A         |  |
|     |      | Road X Slope (%)                                     | 1.7  | N/A | Clear Space to XWalk (in)   | N/A         |  |
|     | N/A  | Any Obstructions?                                    | N/A  | N/A | Storm Grate/Utility Hazard? | N/A         |  |
|     |      | Obstruction Type                                     |      |     | Storm Grate/Utility Type    |             |  |
|     |      | ,                                                    | N/A  |     | , ,,                        | N/A         |  |
|     |      |                                                      |      | Yes | Surface Condition? (G/P)    | Good        |  |
| 9 1 |      |                                                      | '    | ,   | (3/1/                       |             |  |