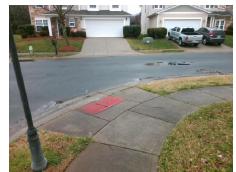

## Access Compliance Report Public Rights-of-Way (Curb Ramps)

Intersection ID: 48437 Main Street: LATHERTON\_LN Cross Street: CULLEN\_CT Location: NE

ADA ID: 4D3158AB6200 Ramp Type: PerpDiag Initial Pass/Fail: Fail Overall Compliance: No Severity Score: 8.75

## Field Measurements/Component Compliance

Street 1 Name
Stop Condition-Street 2
Street 2 Name
Stop Condition-Street 1

CULLEN CT None LATHERTON LN StopSign Possible Solutions:

Remove & Replace Curb Ramp With Two New Directional Ramps or Equivalent.

Surveyor Notes:

N/A

PROW/ADA:

R304.5.1

Total Cost: \$ 3200.00

|     | Comp | Compliance Description Data Compliance Description D |      |     |                             |             |  |
|-----|------|------------------------------------------------------|------|-----|-----------------------------|-------------|--|
|     | N/A  | Ramp Length (in)                                     | 46.0 | Yes | Ramp Slope (%)              | Data<br>5.4 |  |
|     | No.  | Ramp Width (in)                                      | 45.0 | Yes | Ramp XSlope (%)             | 1.2         |  |
|     | N/A  | Flare Type LT                                        | N/A  | N/A | Flare Type RT               | N/A         |  |
|     | N/A  | Flare Slope LT (%)                                   | N/A  | N/A | Flare Slope RT (%)          | N/A         |  |
|     | N/A  | Flare Traversable LT?                                | N/A  | N/A | Flare Traversable RT?       | N/A         |  |
|     | N/A  | Landing Length (in)                                  | N/A  | N/A | DWS Provided?               | N/A         |  |
|     | N/A  |                                                      | N/A  | N/A | DWS Contrast?               | N/A         |  |
|     |      | Landing Width (in)                                   |      |     |                             | N/A<br>N/A  |  |
|     | N/A  | Landing Slope (%)                                    | N/A  | N/A | DWS Length (in)             |             |  |
|     | N/A  | Landing X Slope (%)                                  | N/A  | N/A | DWS Full Width?             | N/A         |  |
|     | N/A  | Landing Curb? (Y/N)                                  | N/A  | N/A | DWS Offset (in)             | N/A         |  |
|     | N/A  | Shared Landing?                                      | N/A  |     |                             |             |  |
|     | N/A  | Gutter Ponding?                                      | N/A  | N/A | Gutter Slope (%)            | N/A         |  |
|     | N/A  | Gutter Lip Ht (in)                                   | N/A  | N/A | Gutter X Slope (%)          | N/A         |  |
|     | N/A  | Painted X Walk1?                                     | No   | N/A | Painted X Walk2?            | No          |  |
|     |      | X Walk 1 Direction                                   | To W |     | X Walk 2 Direction          | To S        |  |
|     | N/A  | X Walk 1 Width (in)                                  | N/A  | N/A | X Walk 2 Width (in)         | N/A         |  |
|     |      | X Walk 1 Slope (%)                                   | 1.7  |     | X Walk 2 Slope (%)          | 2.5         |  |
|     |      | X Walk 1 X Slope (%)                                 | 0.6  |     | X Walk 2 X Slope (%)        | 1.9         |  |
|     | N/A  | Ramp inside XWalk1?                                  | N/A  | N/A | Ramp inside XWalk2?         | N/A         |  |
|     |      | Road Slope (%)                                       | 1.4  | N/A | Clear Space?                | N/A         |  |
|     |      | Road X Slope (%)                                     | 1.7  | N/A | Clear Space to XWalk (in)   | N/A         |  |
|     | N/A  | Any Obstructions?                                    | N/A  | N/A | Storm Grate/Utility Hazard? | N/A         |  |
|     |      | Obstruction Type                                     |      |     | Storm Grate/Utility Type    |             |  |
|     |      | ,                                                    | N/A  |     | , ,,                        | N/A         |  |
|     |      |                                                      |      | Yes | Surface Condition? (G/P)    | Good        |  |
| 9 1 |      |                                                      | '    | ,   | (3/1/                       |             |  |