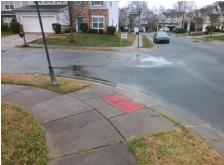

## Access Compliance Report Public Rights-of-Way (Curb Ramps)

Intersection ID: 48437 Main Street: LATHERTON\_LN Cross Street: CULLEN\_CT Location: NE

ADA ID: 4D3158AB6200 Ramp Type: PerpDiag Initial Pass/Fail: Fail Overall Compliance: No Severity Score: 8.75

## Field Measurements/Component Compliance

Street 1 Name
Stop Condition-Street 2
Street 2 Name
Stop Condition-Street 1

CULLEN CT None LATHERTON LN StopSign Possible Solutions:

Remove & Replace Curb Ramp With Two New Directional Ramps or Equivalent.

Surveyor Notes:

N/A

PROW/ADA:

R304.5.1

Total Cost: \$ 3200.00

|     | Comp | Compliance Description Data Compliance Description D |      |     |                             |             |  |
|-----|------|------------------------------------------------------|------|-----|-----------------------------|-------------|--|
|     | N/A  | Ramp Length (in)                                     | 46.0 | Yes | Ramp Slope (%)              | Data<br>5.4 |  |
|     | No.  | Ramp Width (in)                                      | 45.0 | Yes | Ramp XSlope (%)             | 1.2         |  |
|     | N/A  | Flare Type LT                                        | N/A  | N/A | Flare Type RT               | N/A         |  |
|     | N/A  | Flare Slope LT (%)                                   | N/A  | N/A | Flare Slope RT (%)          | N/A         |  |
|     | N/A  | Flare Traversable LT?                                | N/A  | N/A | Flare Traversable RT?       | N/A         |  |
|     | N/A  | Landing Length (in)                                  | N/A  | N/A | DWS Provided?               | N/A         |  |
|     | N/A  |                                                      | N/A  | N/A | DWS Contrast?               | N/A         |  |
|     |      | Landing Width (in)                                   |      |     |                             | N/A<br>N/A  |  |
|     | N/A  | Landing Slope (%)                                    | N/A  | N/A | DWS Length (in)             |             |  |
|     | N/A  | Landing X Slope (%)                                  | N/A  | N/A | DWS Full Width?             | N/A         |  |
|     | N/A  | Landing Curb? (Y/N)                                  | N/A  | N/A | DWS Offset (in)             | N/A         |  |
|     | N/A  | Shared Landing?                                      | N/A  |     |                             |             |  |
|     | N/A  | Gutter Ponding?                                      | N/A  | N/A | Gutter Slope (%)            | N/A         |  |
|     | N/A  | Gutter Lip Ht (in)                                   | N/A  | N/A | Gutter X Slope (%)          | N/A         |  |
|     | N/A  | Painted X Walk1?                                     | No   | N/A | Painted X Walk2?            | No          |  |
|     |      | X Walk 1 Direction                                   | To W |     | X Walk 2 Direction          | To S        |  |
|     | N/A  | X Walk 1 Width (in)                                  | N/A  | N/A | X Walk 2 Width (in)         | N/A         |  |
|     |      | X Walk 1 Slope (%)                                   | 1.7  |     | X Walk 2 Slope (%)          | 2.5         |  |
|     |      | X Walk 1 X Slope (%)                                 | 0.6  |     | X Walk 2 X Slope (%)        | 1.9         |  |
|     | N/A  | Ramp inside XWalk1?                                  | N/A  | N/A | Ramp inside XWalk2?         | N/A         |  |
|     |      | Road Slope (%)                                       | 1.4  | N/A | Clear Space?                | N/A         |  |
|     |      | Road X Slope (%)                                     | 1.7  | N/A | Clear Space to XWalk (in)   | N/A         |  |
|     | N/A  | Any Obstructions?                                    | N/A  | N/A | Storm Grate/Utility Hazard? | N/A         |  |
|     |      | Obstruction Type                                     |      |     | Storm Grate/Utility Type    |             |  |
|     |      | ,                                                    | N/A  |     | , ,,                        | N/A         |  |
|     |      |                                                      |      | Yes | Surface Condition? (G/P)    | Good        |  |
| 9 1 |      |                                                      | '    | ,   | (3/1/                       |             |  |