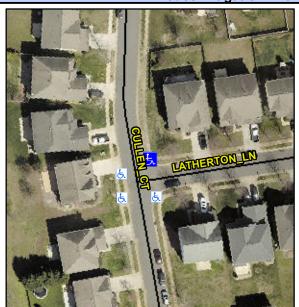

## Access Compliance Report Public Rights-of-Way (Curb Ramps)

Intersection ID: 48437 Main Street: LATHERTON\_LN Cross Street: CULLEN\_CT Location: NE

ADA ID: 4D3158AB6200 Ramp Type: PerpDiag Initial Pass/Fail: Fail Overall Compliance: No Severity Score: 8.75

## Field Measurements/Component Compliance

Street 1 Name
Stop Condition-Street 2
Street 2 Name
Stop Condition-Street 1

CULLEN CT None LATHERTON LN StopSign Possible Solutions:

Remove & Replace Curb Ramp With Two New Directional Ramps or Equivalent.