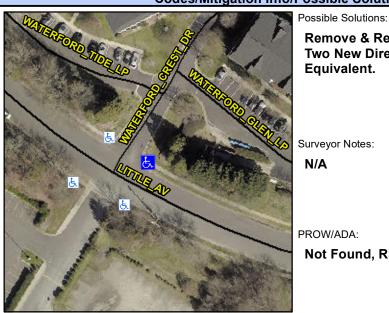

## **Access Compliance Report Public Rights-of-Way** (Curb Ramps)

Intersection ID: 25619 Main Street: LITTLE AV **Cross Street: WATERFORD CREST DR** Location: ADA ID: 4D3633BC8F79 Ramp Type: PerpDiag Initial Pass/Fail: Fail **Overall Compliance: No Severity Score:** 25

## Field Measurements/Component Compliance

WATERFORD CREST DR Street 1 Name Stop Condition-Street 2 StopSign Street 2 Name LITTLE AV Stop Condition-Street 1 None

**Remove & Replace Curb Ramp With Two New Directional Ramps or** Equivalent.