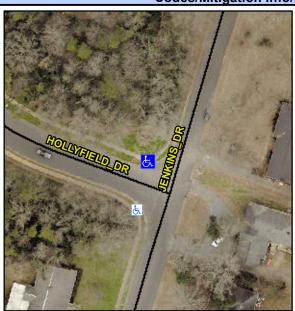

## Access Compliance Report Public Rights-of-Way (Curb Ramps)

Intersection ID: 14939Main Street: HOLLYFIELD\_DRCross Street: JENKINS\_DRLocation:NWADA ID: 4D3E6AE86249Ramp Type: PerpInitial Pass/Fail: FailOverall Compliance: NoSeverity Score: 1.25