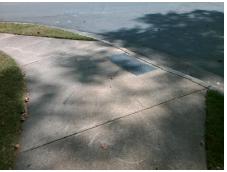

## Access Compliance Report Public Rights-of-Way (Curb Ramps)

Intersection ID: 14939Main Street: HOLLYFIELD\_DRCross Street: JENKINS\_DRLocation:NWADA ID: 4D3E6AE86249Ramp Type: PerpInitial Pass/Fail: FailOverall Compliance: NoSeverity Score: 1.25

## Field Measurements/Component Compliance

Street 1 Name HOLLYFIELD DR
Stop Condition-Street 2 StopSign
Street 2 Name N/A
Stop Condition-Street 1 N/A

Possible Solutions:

Remove & Replace Entire Ramp.

N/A

N/A