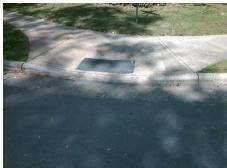

## Access Compliance Report Public Rights-of-Way (Curb Ramps)

Intersection ID: 14939Main Street: HOLLYFIELD\_DRCross Street: JENKINS\_DRLocation:NWADA ID: 4D3E6AE86249Ramp Type: PerpInitial Pass/Fail: FailOverall Compliance: NoSeverity Score: 1.25

## Field Measurements/Component Compliance

Street 1 Name HOLLYFIELD DR
Stop Condition-Street 2 StopSign
Street 2 Name N/A
Stop Condition-Street 1 N/A

Possible Solutions:

Remove & Replace Entire Ramp.

N/A

N/A