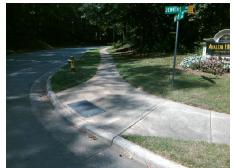

## Access Compliance Report Public Rights-of-Way (Curb Ramps)

Intersection ID: 14939Main Street: HOLLYFIELD\_DRCross Street: JENKINS\_DRLocation:NWADA ID: 4D3E6AE86249Ramp Type: PerpInitial Pass/Fail: FailOverall Compliance: NoSeverity Score: 1.25

## Field Measurements/Component Compliance

Street 1 Name HOLLYFIELD DR
Stop Condition-Street 2 StopSign
Street 2 Name N/A
Stop Condition-Street 1 N/A

Possible Solutions:

Remove & Replace Entire Ramp.

N/A

N/A