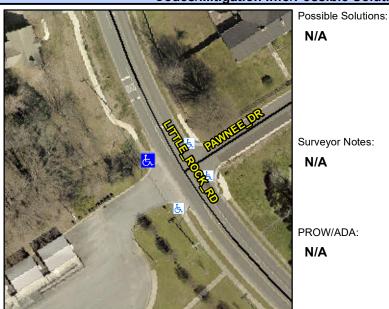

Good

Intersection ID: N/A Main Street: LITTLE ROCK RD Cross Street: N/A Location: NW Initial Pass/Fail: Pass **Overall Compliance: Yes Severity Score:** ADA ID: 4D4526E16AB0 Ramp Type: PerpDiag 0

**Codes/Mitigation Info/Possible Solution** 