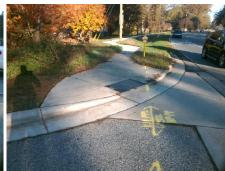

Good

Intersection ID: N/A Main Street: LITTLE ROCK RD Cross Street: N/A Location: NW Initial Pass/Fail: Pass **Overall Compliance: Yes Severity Score:** ADA ID: 4D4526E16AB0 Ramp Type: PerpDiag 0

**Codes/Mitigation Info/Possible Solution** 