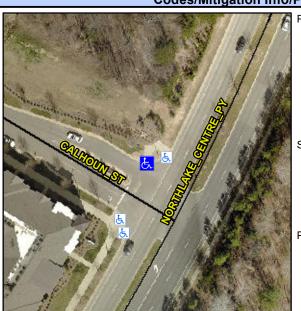

## **Access Compliance Report Public Rights-of-Way** (Curb Ramps)

Intersection ID: 53339 Main Street: NORTHLAKE CENTRE PY **Cross Street: CALHOUN ST** Location: NW Initial Pass/Fail: Fail **Overall Compliance: No Severity Score:** ADA ID: 4D47FE313A56 Ramp Type: Perp 8.75

N/A

N/A

To SW

**CALHOUN ST** Street 1 Name Stop Condition-Street 2 StopSign N/A Street 2 Name Stop Condition-Street 1 N/A Possible Solutions: Remove & Replace Entire Ramp. Surveyor Notes: N/A PROW/ADA: R304.5.1