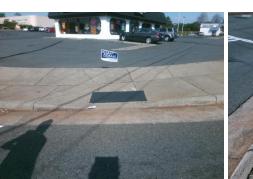

## Access Compliance Report Public Rights-of-Way (Curb Ramps)

| Intersection ID: 10100                  | Main Str                                                                                                        | eet: ASHLEY_RD                             | Cross Street: FREEDOM_DR |                        |                                         | Location: W |                               | W                           |       |  |
|-----------------------------------------|-----------------------------------------------------------------------------------------------------------------|--------------------------------------------|--------------------------|------------------------|-----------------------------------------|-------------|-------------------------------|-----------------------------|-------|--|
| ADA ID: 4D4B051DAC85                    | Ramp Ty                                                                                                         | amp Type: Combination1                     |                          |                        | Initial Pass/Fail: Fail Overall Com     |             | ompliance: No Severity Score: |                             | 46.25 |  |
| Codes/Mitigation Info/Possible Solution |                                                                                                                 |                                            |                          |                        | Field Measurements/Component Compliance |             |                               |                             |       |  |
|                                         | al al                                                                                                           | Possible Solutions:                        |                          | Compliance Description |                                         | Data        | Data Compliance Description   |                             | Data  |  |
|                                         | E.                                                                                                              | Remove & Replace Er                        | ntire Ramp.              | N/A                    | Ramp Length LT (in)                     | 30.0        | N/A                           | Ramp Length RT (in)         | 48.0  |  |
|                                         |                                                                                                                 |                                            |                          | Yes                    | Ramp Width LT (in)                      | 50.0        | Yes                           | Ramp Width RT (in)          | 50.0  |  |
|                                         |                                                                                                                 |                                            |                          | Yes                    | Ramp Slope LT (%)                       | 5.1         | No                            | Ramp Slope RT (%)           | 8.4   |  |
| and the second field                    | S ST                                                                                                            |                                            |                          | No                     | Ramp XSlope LT (%)                      | 3.5         | No                            | Ramp XSlope RT (%)          | 4.5   |  |
| 12 20 2013                              |                                                                                                                 | e                                          |                          | N/A                    | Ramp Length (in)                        | 50.0        | Yes                           | Ramp Slope (%)              | 7.3   |  |
|                                         |                                                                                                                 |                                            |                          | No                     | Ramp Width (in)                         | 36.0        | No                            | Ramp XSlope (%)             | 7.5   |  |
|                                         |                                                                                                                 | Surveyor Notes:                            |                          | N/A                    | Flare Type LT                           | N/A         | N/A                           | Flare Type RT               | N/A   |  |
|                                         |                                                                                                                 | N/A                                        |                          | N/A                    | Flare Slope LT (%)                      | N/A         | N/A                           | Flare Slope RT (%)          | N/A   |  |
|                                         |                                                                                                                 |                                            |                          | N/A                    | Flare Traversable LT?                   | N/A         | N/A                           | Flare Traversable RT?       | N/A   |  |
|                                         |                                                                                                                 |                                            |                          | N/A                    | Landing Length (in)                     | N/A         | N/A                           | DWS Provided?               | N/A   |  |
|                                         |                                                                                                                 |                                            |                          | N/A                    | Landing Width (in)                      | N/A         | N/A                           | DWS Contrast?               | N/A   |  |
|                                         |                                                                                                                 | PROW/ADA:                                  |                          | N/A                    | Landing Slope (%)                       | N/A         | N/A                           | DWS Length (in)             | N/A   |  |
|                                         |                                                                                                                 | Not Found, R304.5.1, R304.5.3,<br>R304.3.2 |                          | N/A                    | Landing X Slope (%)                     | N/A         | N/A                           | DWS Full Width?             | N/A   |  |
|                                         |                                                                                                                 |                                            |                          | N/A                    | Landing Curb? (Y/N)                     | N/A         | N/A                           | DWS Offset (in)             | N/A   |  |
|                                         | 4                                                                                                               |                                            | N/A                      | Shared Landing?        | N/A                                     |             |                               |                             |       |  |
| - I I III I STOR                        | Y                                                                                                               |                                            |                          | N/A                    | Gutter Ponding?                         | N/A         | N/A                           | Gutter Slope (%)            | N/A   |  |
| Street 1 Name                           | Signal                                                                                                          |                                            |                          | N/A                    | Gutter Lip Ht (in)                      | N/A         | N/A                           | Gutter X Slope (%)          | N/A   |  |
| Stop Condition-Street 1                 | ASHLEY RD                                                                                                       |                                            |                          | N/A                    | Painted X Walk1?                        | Yes         | N/A                           | Painted X Walk2?            | N/A   |  |
| Street 2 Name                           | N/A                                                                                                             |                                            |                          |                        | X Walk 1 Direction                      | To SE       |                               | X Walk 2 Direction          | N/A   |  |
| Stop Condition-Street 2                 | N/A                                                                                                             |                                            |                          |                        | X Walk 1 Width (in)                     | 106.0       |                               | X Walk 2 Width (in)         | N/A   |  |
|                                         |                                                                                                                 |                                            |                          |                        | X Walk 1 Slope (%)                      | 3.4         |                               | X Walk 2 Slope (%)          | N/A   |  |
|                                         |                                                                                                                 |                                            |                          |                        | X Walk 1 X Slope (%)                    | 4.3         |                               | X Walk 2 X Slope (%)        | N/A   |  |
|                                         |                                                                                                                 | Total Cost:                                | \$ 180                   | 0.00 N/A               | Ramp inside XWalk1?                     | Yes         | N/A                           | Ramp inside XWalk2?         | N/A   |  |
|                                         |                                                                                                                 |                                            |                          |                        | Road Slope (%)                          | N/A         |                               | Clear Space?                | N/A   |  |
|                                         |                                                                                                                 |                                            |                          |                        | Road X Slope (%)                        | N/A         | N/A                           | Clear Space to XWalk (in)   | N/A   |  |
|                                         | the second se |                                            | -                        | 1, 1 5                 |                                         |             | N/A                           | Any Obstruction?            | N/A   |  |
|                                         |                                                                                                                 | 1110                                       |                          |                        |                                         |             |                               | Obstruction Type            |       |  |
|                                         |                                                                                                                 |                                            |                          |                        | 1 Contraction                           |             |                               |                             | N/A   |  |
| 1 XXX                                   | - /                                                                                                             |                                            |                          | E                      |                                         |             | N/A                           | Storm Grate/Utility Hazard? | N/A   |  |

N/A Storm Grate/Utility Hazard? N/A Storm Grate/Utility Type N/A Yes Surface Condition? (G/P) Good Curb Slope (%) 14.9