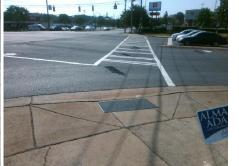

## Access Compliance Report Public Rights-of-Way (Curb Ramps)

| Intersection ID: 10100                  | Main Str                                                                                                        | eet: ASHLEY_RD                             | Cross Street: FREEDOM_DR |                        |                                         | Location: W |                               | W                           |       |  |
|-----------------------------------------|-----------------------------------------------------------------------------------------------------------------|--------------------------------------------|--------------------------|------------------------|-----------------------------------------|-------------|-------------------------------|-----------------------------|-------|--|
| ADA ID: 4D4B051DAC85                    | Ramp Ty                                                                                                         | amp Type: Combination1                     |                          |                        | Initial Pass/Fail: Fail Overall Com     |             | ompliance: No Severity Score: |                             | 46.25 |  |
| Codes/Mitigation Info/Possible Solution |                                                                                                                 |                                            |                          |                        | Field Measurements/Component Compliance |             |                               |                             |       |  |
|                                         | al al                                                                                                           | Possible Solutions:                        |                          | Compliance Description |                                         | Data        | Data Compliance Description   |                             | Data  |  |
|                                         | E.                                                                                                              | Remove & Replace Er                        | ntire Ramp.              | N/A                    | Ramp Length LT (in)                     | 30.0        | N/A                           | Ramp Length RT (in)         | 48.0  |  |
|                                         |                                                                                                                 |                                            |                          | Yes                    | Ramp Width LT (in)                      | 50.0        | Yes                           | Ramp Width RT (in)          | 50.0  |  |
|                                         |                                                                                                                 |                                            |                          | Yes                    | Ramp Slope LT (%)                       | 5.1         | No                            | Ramp Slope RT (%)           | 8.4   |  |
| and the second field                    | S ST                                                                                                            |                                            |                          | No                     | Ramp XSlope LT (%)                      | 3.5         | No                            | Ramp XSlope RT (%)          | 4.5   |  |
| 12 20 2013                              |                                                                                                                 | e                                          |                          | N/A                    | Ramp Length (in)                        | 50.0        | Yes                           | Ramp Slope (%)              | 7.3   |  |
|                                         |                                                                                                                 |                                            |                          | No                     | Ramp Width (in)                         | 36.0        | No                            | Ramp XSlope (%)             | 7.5   |  |
|                                         |                                                                                                                 | Surveyor Notes:                            |                          | N/A                    | Flare Type LT                           | N/A         | N/A                           | Flare Type RT               | N/A   |  |
|                                         |                                                                                                                 | N/A                                        |                          | N/A                    | Flare Slope LT (%)                      | N/A         | N/A                           | Flare Slope RT (%)          | N/A   |  |
|                                         |                                                                                                                 |                                            |                          | N/A                    | Flare Traversable LT?                   | N/A         | N/A                           | Flare Traversable RT?       | N/A   |  |
|                                         |                                                                                                                 |                                            |                          | N/A                    | Landing Length (in)                     | N/A         | N/A                           | DWS Provided?               | N/A   |  |
|                                         |                                                                                                                 |                                            |                          | N/A                    | Landing Width (in)                      | N/A         | N/A                           | DWS Contrast?               | N/A   |  |
|                                         |                                                                                                                 | PROW/ADA:                                  |                          | N/A                    | Landing Slope (%)                       | N/A         | N/A                           | DWS Length (in)             | N/A   |  |
|                                         |                                                                                                                 | Not Found, R304.5.1, R304.5.3,<br>R304.3.2 |                          | N/A                    | Landing X Slope (%)                     | N/A         | N/A                           | DWS Full Width?             | N/A   |  |
|                                         |                                                                                                                 |                                            |                          | N/A                    | Landing Curb? (Y/N)                     | N/A         | N/A                           | DWS Offset (in)             | N/A   |  |
|                                         | 4                                                                                                               |                                            | N/A                      | Shared Landing?        | N/A                                     |             |                               |                             |       |  |
| - I I III I STOR                        | Y                                                                                                               |                                            |                          | N/A                    | Gutter Ponding?                         | N/A         | N/A                           | Gutter Slope (%)            | N/A   |  |
| Street 1 Name                           | Signal                                                                                                          |                                            |                          | N/A                    | Gutter Lip Ht (in)                      | N/A         | N/A                           | Gutter X Slope (%)          | N/A   |  |
| Stop Condition-Street 1                 | ASHLEY RD                                                                                                       |                                            |                          | N/A                    | Painted X Walk1?                        | Yes         | N/A                           | Painted X Walk2?            | N/A   |  |
| Street 2 Name                           | N/A                                                                                                             |                                            |                          |                        | X Walk 1 Direction                      | To SE       |                               | X Walk 2 Direction          | N/A   |  |
| Stop Condition-Street 2                 | N/A                                                                                                             |                                            |                          |                        | X Walk 1 Width (in)                     | 106.0       |                               | X Walk 2 Width (in)         | N/A   |  |
|                                         |                                                                                                                 |                                            |                          |                        | X Walk 1 Slope (%)                      | 3.4         |                               | X Walk 2 Slope (%)          | N/A   |  |
|                                         |                                                                                                                 |                                            |                          |                        | X Walk 1 X Slope (%)                    | 4.3         |                               | X Walk 2 X Slope (%)        | N/A   |  |
|                                         |                                                                                                                 | Total Cost:                                | \$ 180                   | 0.00 N/A               | Ramp inside XWalk1?                     | Yes         | N/A                           | Ramp inside XWalk2?         | N/A   |  |
|                                         |                                                                                                                 |                                            |                          |                        | Road Slope (%)                          | N/A         |                               | Clear Space?                | N/A   |  |
|                                         |                                                                                                                 |                                            |                          |                        | Road X Slope (%)                        | N/A         | N/A                           | Clear Space to XWalk (in)   | N/A   |  |
|                                         | the second se |                                            | -                        | 1, 1 5                 |                                         |             | N/A                           | Any Obstruction?            | N/A   |  |
|                                         |                                                                                                                 | 1110                                       |                          |                        |                                         |             |                               | Obstruction Type            |       |  |
|                                         |                                                                                                                 |                                            |                          |                        | 1 Contraction                           |             |                               |                             | N/A   |  |
| 1 XXX                                   | - /                                                                                                             |                                            |                          | E                      |                                         |             | N/A                           | Storm Grate/Utility Hazard? | N/A   |  |

N/A Storm Grate/Utility Hazard? N/A Storm Grate/Utility Type N/A Yes Surface Condition? (G/P) Good Curb Slope (%) 14.9