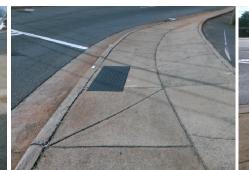

## Access Compliance Report Public Rights-of-Way (Curb Ramps)

| Intersection ID: 10100                  | Main Str                                                                                                        | eet: ASHLEY_RD                             | Cross Street: FREEDOM_DR |                        |                                         | Location: W |                               | W                           |       |  |
|-----------------------------------------|-----------------------------------------------------------------------------------------------------------------|--------------------------------------------|--------------------------|------------------------|-----------------------------------------|-------------|-------------------------------|-----------------------------|-------|--|
| ADA ID: 4D4B051DAC85                    | Ramp Ty                                                                                                         | amp Type: Combination1                     |                          |                        | Initial Pass/Fail: Fail Overall Com     |             | ompliance: No Severity Score: |                             | 46.25 |  |
| Codes/Mitigation Info/Possible Solution |                                                                                                                 |                                            |                          |                        | Field Measurements/Component Compliance |             |                               |                             |       |  |
|                                         | al al                                                                                                           | Possible Solutions:                        |                          | Compliance Description |                                         | Data        | Data Compliance Description   |                             | Data  |  |
|                                         | E.                                                                                                              | Remove & Replace Er                        | ntire Ramp.              | N/A                    | Ramp Length LT (in)                     | 30.0        | N/A                           | Ramp Length RT (in)         | 48.0  |  |
|                                         |                                                                                                                 |                                            |                          | Yes                    | Ramp Width LT (in)                      | 50.0        | Yes                           | Ramp Width RT (in)          | 50.0  |  |
|                                         |                                                                                                                 |                                            |                          | Yes                    | Ramp Slope LT (%)                       | 5.1         | No                            | Ramp Slope RT (%)           | 8.4   |  |
| and the second field                    | S ST                                                                                                            |                                            |                          | No                     | Ramp XSlope LT (%)                      | 3.5         | No                            | Ramp XSlope RT (%)          | 4.5   |  |
| 12 20 2013                              |                                                                                                                 | e                                          |                          | N/A                    | Ramp Length (in)                        | 50.0        | Yes                           | Ramp Slope (%)              | 7.3   |  |
|                                         |                                                                                                                 |                                            |                          | No                     | Ramp Width (in)                         | 36.0        | No                            | Ramp XSlope (%)             | 7.5   |  |
|                                         |                                                                                                                 | Surveyor Notes:                            |                          | N/A                    | Flare Type LT                           | N/A         | N/A                           | Flare Type RT               | N/A   |  |
|                                         |                                                                                                                 | N/A                                        |                          | N/A                    | Flare Slope LT (%)                      | N/A         | N/A                           | Flare Slope RT (%)          | N/A   |  |
|                                         |                                                                                                                 |                                            |                          | N/A                    | Flare Traversable LT?                   | N/A         | N/A                           | Flare Traversable RT?       | N/A   |  |
|                                         |                                                                                                                 |                                            |                          | N/A                    | Landing Length (in)                     | N/A         | N/A                           | DWS Provided?               | N/A   |  |
|                                         |                                                                                                                 |                                            |                          | N/A                    | Landing Width (in)                      | N/A         | N/A                           | DWS Contrast?               | N/A   |  |
|                                         |                                                                                                                 | PROW/ADA:                                  |                          | N/A                    | Landing Slope (%)                       | N/A         | N/A                           | DWS Length (in)             | N/A   |  |
|                                         |                                                                                                                 | Not Found, R304.5.1, R304.5.3,<br>R304.3.2 |                          | N/A                    | Landing X Slope (%)                     | N/A         | N/A                           | DWS Full Width?             | N/A   |  |
|                                         |                                                                                                                 |                                            |                          | N/A                    | Landing Curb? (Y/N)                     | N/A         | N/A                           | DWS Offset (in)             | N/A   |  |
|                                         | 4                                                                                                               |                                            | N/A                      | Shared Landing?        | N/A                                     |             |                               |                             |       |  |
| - I I III I STOR                        | Y                                                                                                               |                                            |                          | N/A                    | Gutter Ponding?                         | N/A         | N/A                           | Gutter Slope (%)            | N/A   |  |
| Street 1 Name                           | Signal                                                                                                          |                                            |                          | N/A                    | Gutter Lip Ht (in)                      | N/A         | N/A                           | Gutter X Slope (%)          | N/A   |  |
| Stop Condition-Street 1                 | ASHLEY RD                                                                                                       |                                            |                          | N/A                    | Painted X Walk1?                        | Yes         | N/A                           | Painted X Walk2?            | N/A   |  |
| Street 2 Name                           | N/A                                                                                                             |                                            |                          |                        | X Walk 1 Direction                      | To SE       |                               | X Walk 2 Direction          | N/A   |  |
| Stop Condition-Street 2                 | N/A                                                                                                             |                                            |                          |                        | X Walk 1 Width (in)                     | 106.0       |                               | X Walk 2 Width (in)         | N/A   |  |
|                                         |                                                                                                                 |                                            |                          |                        | X Walk 1 Slope (%)                      | 3.4         |                               | X Walk 2 Slope (%)          | N/A   |  |
|                                         |                                                                                                                 |                                            |                          |                        | X Walk 1 X Slope (%)                    | 4.3         |                               | X Walk 2 X Slope (%)        | N/A   |  |
|                                         |                                                                                                                 | Total Cost:                                | \$ 180                   | 0.00 N/A               | Ramp inside XWalk1?                     | Yes         | N/A                           | Ramp inside XWalk2?         | N/A   |  |
|                                         |                                                                                                                 |                                            |                          |                        | Road Slope (%)                          | N/A         |                               | Clear Space?                | N/A   |  |
|                                         |                                                                                                                 |                                            |                          |                        | Road X Slope (%)                        | N/A         | N/A                           | Clear Space to XWalk (in)   | N/A   |  |
|                                         | the second se |                                            | -                        | 1, 1 5                 |                                         |             | N/A                           | Any Obstruction?            | N/A   |  |
|                                         |                                                                                                                 | 1110                                       |                          |                        |                                         |             |                               | Obstruction Type            |       |  |
|                                         |                                                                                                                 |                                            |                          |                        | 1 Contraction                           |             |                               |                             | N/A   |  |
| 1 XXX                                   | - /                                                                                                             |                                            |                          | E                      |                                         |             | N/A                           | Storm Grate/Utility Hazard? | N/A   |  |

N/A Storm Grate/Utility Hazard? N/A Storm Grate/Utility Type N/A Yes Surface Condition? (G/P) Good Curb Slope (%) 14.9