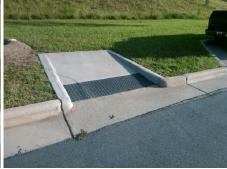

| Total Cost: |  | \$<br>2600.00 |
|-------------|--|---------------|
|             |  |               |

| Field Measurements/Component Compliance |                       |       |               |                             |      |  |  |
|-----------------------------------------|-----------------------|-------|---------------|-----------------------------|------|--|--|
| Comp                                    | liance Description    | Data  | Comp          | liance Description          | Data |  |  |
| N/A                                     | Ramp Length (in)      | 96.0  | Yes           | Ramp Slope (%)              | 6.9  |  |  |
| Yes                                     | Ramp Width (in)       | 69.0  | Yes           | Ramp XSlope (%)             | 0.4  |  |  |
| Yes Flare Type LCurbed_NoWalkSurface    |                       | Yes   | Flare Type RT | N/A                         |      |  |  |
| Yes                                     | Flare Slope LT (%)    | N/A   | N/A           | Flare Slope RT (%)          | N/A  |  |  |
| N/A                                     | Flare Traversable LT? | No    | N/A           | Flare Traversable RT?       | No   |  |  |
| No                                      | Landing Length (in)   | N/A   | Yes           | DWS Provided?               | Yes  |  |  |
| No                                      | Landing Width (in)    | N/A   | Yes           | DWS Contrast?               | Yes  |  |  |
| No                                      | Landing Slope (%)     | N/A   | Yes           | DWS Length (in)             | 24.0 |  |  |
| No                                      | Landing X Slope (%)   | N/A   | Yes           | DWS Full Width?             | Yes  |  |  |
| N/A                                     | Landing Curb? (Y/N)   | No    | No            | DWS Offset (in)             | 6.0  |  |  |
| N/A                                     | Shared Landing?       | No    |               |                             |      |  |  |
| Yes                                     | Gutter Ponding?       | No    | Yes           | Gutter Slope (%)            | 1.6  |  |  |
| Yes                                     | Gutter Lip Ht (in)    | 0.0   | No            | Gutter X Slope (%)          | 2.4  |  |  |
| N/A                                     | Painted X Walk1?      | No    | N/A           | Painted X Walk2?            | N/A  |  |  |
|                                         | X Walk 1 Direction    | To SE |               | X Walk 2 Direction          | N/A  |  |  |
| N/A                                     | X Walk 1 Width (in)   | N/A   | N/A           | X Walk 2 Width (in)         | N/A  |  |  |
|                                         | X Walk 1 Slope (%)    | 4.2   |               | X Walk 2 Slope (%)          | N/A  |  |  |
|                                         | X Walk 1 X Slope (%)  | 2.1   |               | X Walk 2 X Slope (%)        | N/A  |  |  |
| N/A                                     | Ramp inside XWalk1?   | N/A   | N/A           | Ramp inside XWalk2?         | N/A  |  |  |
|                                         | Road Slope (%)        | N/A   | N/A           | Clear Space?                | Yes  |  |  |
|                                         | Road X Slope (%)      | N/A   | N/A           | Clear Space to XWalk (in)   | N/A  |  |  |
| Yes                                     | Any Obstructions?     | No    | Yes           | Storm Grate/Utility Hazard? | No   |  |  |
|                                         | Obstruction Type      |       |               | Storm Grate/Utility Type    |      |  |  |
|                                         |                       | N/A   |               |                             | N/A  |  |  |
|                                         |                       |       | Yes           | Surface Condition? (G/P)    | Good |  |  |
| THE RESERVE                             | 200                   |       |               |                             |      |  |  |