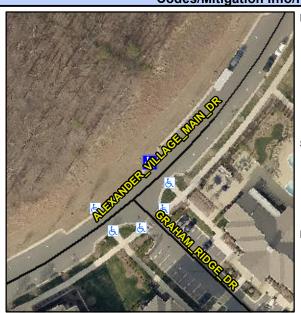

## Access Compliance Report Public Rights-of-Way (Curb Ramps)

Intersection ID: 52612Main Street: GRAHAM\_RIDGE\_DRCross Street: ALEXANDER\_VILLAGE\_MAIN\_DRLocation:NEADA ID: 4D5AE77885A6Ramp Type: PerpInitial Pass/Fail: Pass Overall Compliance: NoSeverity Score: 10