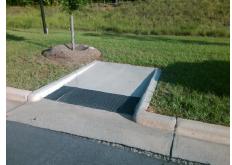

| Total Cost: |  | \$<br>2600.00 |
|-------------|--|---------------|
|             |  |               |

| Field Measurements/Component Compliance |                       |       |               |                             |      |  |  |
|-----------------------------------------|-----------------------|-------|---------------|-----------------------------|------|--|--|
| Comp                                    | liance Description    | Data  | Comp          | liance Description          | Data |  |  |
| N/A                                     | Ramp Length (in)      | 96.0  | Yes           | Ramp Slope (%)              | 6.9  |  |  |
| Yes                                     | Ramp Width (in)       | 69.0  | Yes           | Ramp XSlope (%)             | 0.4  |  |  |
| Yes Flare Type LCurbed_NoWalkSurface    |                       | Yes   | Flare Type RT | N/A                         |      |  |  |
| Yes                                     | Flare Slope LT (%)    | N/A   | N/A           | Flare Slope RT (%)          | N/A  |  |  |
| N/A                                     | Flare Traversable LT? | No    | N/A           | Flare Traversable RT?       | No   |  |  |
| No                                      | Landing Length (in)   | N/A   | Yes           | DWS Provided?               | Yes  |  |  |
| No                                      | Landing Width (in)    | N/A   | Yes           | DWS Contrast?               | Yes  |  |  |
| No                                      | Landing Slope (%)     | N/A   | Yes           | DWS Length (in)             | 24.0 |  |  |
| No                                      | Landing X Slope (%)   | N/A   | Yes           | DWS Full Width?             | Yes  |  |  |
| N/A                                     | Landing Curb? (Y/N)   | No    | No            | DWS Offset (in)             | 6.0  |  |  |
| N/A                                     | Shared Landing?       | No    |               |                             |      |  |  |
| Yes                                     | Gutter Ponding?       | No    | Yes           | Gutter Slope (%)            | 1.6  |  |  |
| Yes                                     | Gutter Lip Ht (in)    | 0.0   | No            | Gutter X Slope (%)          | 2.4  |  |  |
| N/A                                     | Painted X Walk1?      | No    | N/A           | Painted X Walk2?            | N/A  |  |  |
|                                         | X Walk 1 Direction    | To SE |               | X Walk 2 Direction          | N/A  |  |  |
| N/A                                     | X Walk 1 Width (in)   | N/A   | N/A           | X Walk 2 Width (in)         | N/A  |  |  |
|                                         | X Walk 1 Slope (%)    | 4.2   |               | X Walk 2 Slope (%)          | N/A  |  |  |
|                                         | X Walk 1 X Slope (%)  | 2.1   |               | X Walk 2 X Slope (%)        | N/A  |  |  |
| N/A                                     | Ramp inside XWalk1?   | N/A   | N/A           | Ramp inside XWalk2?         | N/A  |  |  |
|                                         | Road Slope (%)        | N/A   | N/A           | Clear Space?                | Yes  |  |  |
|                                         | Road X Slope (%)      | N/A   | N/A           | Clear Space to XWalk (in)   | N/A  |  |  |
| Yes                                     | Any Obstructions?     | No    | Yes           | Storm Grate/Utility Hazard? | No   |  |  |
|                                         | Obstruction Type      |       |               | Storm Grate/Utility Type    |      |  |  |
|                                         |                       | N/A   |               |                             | N/A  |  |  |
|                                         |                       |       | Yes           | Surface Condition? (G/P)    | Good |  |  |
| THE RESERVE                             | 200                   |       |               |                             |      |  |  |