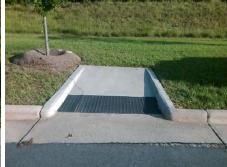

| Total Cost: |  | \$<br>2600.00 |
|-------------|--|---------------|
|             |  |               |

| Field Measurements/Component Compliance |                       |       |               |                             |      |  |  |
|-----------------------------------------|-----------------------|-------|---------------|-----------------------------|------|--|--|
| Comp                                    | liance Description    | Data  | Comp          | liance Description          | Data |  |  |
| N/A                                     | Ramp Length (in)      | 96.0  | Yes           | Ramp Slope (%)              | 6.9  |  |  |
| Yes                                     | Ramp Width (in)       | 69.0  | Yes           | Ramp XSlope (%)             | 0.4  |  |  |
| Yes Flare Type LCurbed_NoWalkSurface    |                       | Yes   | Flare Type RT | N/A                         |      |  |  |
| Yes                                     | Flare Slope LT (%)    | N/A   | N/A           | Flare Slope RT (%)          | N/A  |  |  |
| N/A                                     | Flare Traversable LT? | No    | N/A           | Flare Traversable RT?       | No   |  |  |
| No                                      | Landing Length (in)   | N/A   | Yes           | DWS Provided?               | Yes  |  |  |
| No                                      | Landing Width (in)    | N/A   | Yes           | DWS Contrast?               | Yes  |  |  |
| No                                      | Landing Slope (%)     | N/A   | Yes           | DWS Length (in)             | 24.0 |  |  |
| No                                      | Landing X Slope (%)   | N/A   | Yes           | DWS Full Width?             | Yes  |  |  |
| N/A                                     | Landing Curb? (Y/N)   | No    | No            | DWS Offset (in)             | 6.0  |  |  |
| N/A                                     | Shared Landing?       | No    |               |                             |      |  |  |
| Yes                                     | Gutter Ponding?       | No    | Yes           | Gutter Slope (%)            | 1.6  |  |  |
| Yes                                     | Gutter Lip Ht (in)    | 0.0   | No            | Gutter X Slope (%)          | 2.4  |  |  |
| N/A                                     | Painted X Walk1?      | No    | N/A           | Painted X Walk2?            | N/A  |  |  |
|                                         | X Walk 1 Direction    | To SE |               | X Walk 2 Direction          | N/A  |  |  |
| N/A                                     | X Walk 1 Width (in)   | N/A   | N/A           | X Walk 2 Width (in)         | N/A  |  |  |
|                                         | X Walk 1 Slope (%)    | 4.2   |               | X Walk 2 Slope (%)          | N/A  |  |  |
|                                         | X Walk 1 X Slope (%)  | 2.1   |               | X Walk 2 X Slope (%)        | N/A  |  |  |
| N/A                                     | Ramp inside XWalk1?   | N/A   | N/A           | Ramp inside XWalk2?         | N/A  |  |  |
|                                         | Road Slope (%)        | N/A   | N/A           | Clear Space?                | Yes  |  |  |
|                                         | Road X Slope (%)      | N/A   | N/A           | Clear Space to XWalk (in)   | N/A  |  |  |
| Yes                                     | Any Obstructions?     | No    | Yes           | Storm Grate/Utility Hazard? | No   |  |  |
|                                         | Obstruction Type      |       |               | Storm Grate/Utility Type    |      |  |  |
|                                         |                       | N/A   |               |                             | N/A  |  |  |
|                                         |                       |       | Yes           | Surface Condition? (G/P)    | Good |  |  |
| THE RESERVE                             | 200                   |       |               |                             |      |  |  |