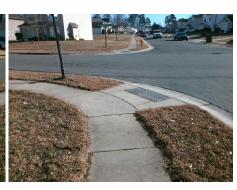

## Field Measurements/Component Compliance

Street 1 Name
Stop Condition-Street 2
Street 2 Name
Stop Condition-Street 1

LONG PAW LN None SONOMA VALLEY DR StopSign Remove & Replace Curb Ramp With
Two New Directional Ramps or
Equivalent.

Surveyor Notes:

N/A

PROW/ADA:

Not Found, R304.5.1

Total Cost: \$ 3200.00

Compliance Description Data Compliance Description Data Yes Ramp Slope (%) N/A Ramp Length (in) 49.5 5.0 46.5 Yes Ramp XSlope (%) No Ramp Width (in) 1.3 N/A N/A Flare Type LT N/A Flare Type RT N/A N/A N/A N/A Flare Slope RT (%) N/A Flare Slope LT (%) N/A Flare Traversable LT? N/A N/A Flare Traversable RT? N/A N/A N/A N/A DWS Provided? N/A Landing Length (in) N/A Landing Width (in) N/A N/A **DWS Contrast?** N/A N/A N/A N/A Landing Slope (%) DWS Length (in) N/A N/A Landing X Slope (%) N/A N/A DWS Full Width? N/A N/A Landing Curb? (Y/N) N/A N/A DWS Offset (in) N/A N/A N/A Shared Landing? N/A **Gutter Ponding?** N/A N/A Gutter Slope (%) N/A N/A Gutter Lip Ht (in) N/A N/A Gutter X Slope (%) N/A N/A Painted X Walk1? No N/A Painted X Walk2? No X Walk 1 Direction To SW X Walk 2 Direction To SE N/A N/A X Walk 1 Width (in) X Walk 2 Width (in) N/A X Walk 1 Slope (%) X Walk 2 Slope (%) 3.1 6.6 X Walk 1 X Slope (%) 3.1 X Walk 2 X Slope (%) 2.1 N/A N/A N/A Ramp inside XWalk2? N/A Ramp inside XWalk1? Road Slope (%) 0.5 N/A Clear Space? N/A N/A Road X Slope (%) 5.2 Clear Space to XWalk (in) N/A N/A N/A N/A Any Obstructions? Storm Grate/Utility Hazard? N/A **Obstruction Type** Storm Grate/Utility Type N/A N/A