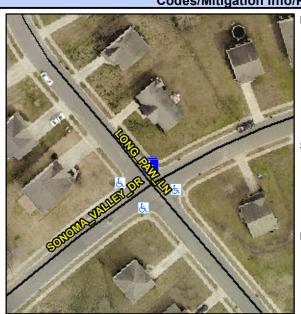

## Access Compliance Report Public Rights-of-Way (Curb Ramps)

Intersection ID: 42943 Main Street: LONG\_PAW\_LN Cross Street: SONOMA\_VALLEY\_DR Location: N

ADA ID: 4D5D686F81AA Ramp Type: PerpDiag Initial Pass/Fail: Fail Overall Compliance: No Severity Score: 8.75

## Field Measurements/Component Compliance

Street 1 Name
Stop Condition-Street 2
Street 2 Name
Stop Condition-Street 1

LONG PAW LN None SONOMA VALLEY DR StopSign Remove & Replace Curb Ramp With
Two New Directional Ramps or
Equivalent.