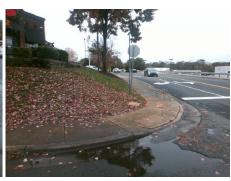

## Field Measurements/Component Compliance

Street 1 Name
Stop Condition-Street 2
Street 2 Name
Stop Condition-Street 1

ENTRANCE StopSign WESTPARK DR StopSign Possible Solutions:

Remove & Replace Curb Ramp With Two New Directional Ramps or Equivalent.

Surveyor Notes:

N/A

PROW/ADA:

Not Found, R304.5.1, R304.2.2

Total Cost: \$ 3200.00

| Field Measurements/Component Compliance |                        |                       |       |                        |                             |       |  |
|-----------------------------------------|------------------------|-----------------------|-------|------------------------|-----------------------------|-------|--|
|                                         | Compliance Description |                       | Data  | Compliance Description |                             | Data  |  |
|                                         | N/A                    | Ramp Length (in)      | 59.0  | No                     | Ramp Slope (%)              | 10.4  |  |
|                                         | No                     | Ramp Width (in)       | 36.0  | Yes                    | Ramp XSlope (%)             | 0.9   |  |
|                                         | N/A                    | Flare Type LT         | N/A   | N/A                    | Flare Type RT               | N/A   |  |
|                                         | N/A                    | Flare Slope LT (%)    | N/A   | N/A                    | Flare Slope RT (%)          | N/A   |  |
|                                         | N/A                    | Flare Traversable LT? | N/A   | N/A                    | Flare Traversable RT?       | N/A   |  |
|                                         | N/A                    | Landing Length (in)   | N/A   | N/A                    | DWS Provided?               | N/A   |  |
|                                         | N/A                    | Landing Width (in)    | N/A   | N/A                    | DWS Contrast?               | N/A   |  |
|                                         | N/A                    | Landing Slope (%)     | N/A   | N/A                    | DWS Length (in)             | N/A   |  |
|                                         | N/A                    | Landing X Slope (%)   | N/A   | N/A                    | DWS Full Width?             | N/A   |  |
|                                         | N/A                    | Landing Curb? (Y/N)   | N/A   | N/A                    | DWS Offset (in)             | N/A   |  |
|                                         | N/A                    | Shared Landing?       | N/A   |                        |                             |       |  |
|                                         | N/A                    | Gutter Ponding?       | N/A   | N/A                    | Gutter Slope (%)            | N/A   |  |
|                                         | N/A                    | Gutter Lip Ht (in)    | N/A   | N/A                    | Gutter X Slope (%)          | N/A   |  |
|                                         | N/A                    | Painted X Walk1?      | No    | N/A                    | Painted X Walk2?            | No    |  |
|                                         |                        | X Walk 1 Direction    | To NE |                        | X Walk 2 Direction          | To NW |  |
|                                         | N/A                    | X Walk 1 Width (in)   | N/A   | N/A                    | X Walk 2 Width (in)         | N/A   |  |
|                                         |                        | X Walk 1 Slope (%)    | 1.3   |                        | X Walk 2 Slope (%)          | 1.2   |  |
|                                         |                        | X Walk 1 X Slope (%)  | 0.8   |                        | X Walk 2 X Slope (%)        | 1.8   |  |
|                                         | N/A                    | Ramp inside XWalk1?   | N/A   | N/A                    | Ramp inside XWalk2?         | N/A   |  |
|                                         |                        | Road Slope (%)        | 0.3   | N/A                    | Clear Space?                | N/A   |  |
|                                         |                        | Road X Slope (%)      | 1.6   | N/A                    | Clear Space to XWalk (in)   | N/A   |  |
|                                         | N/A                    | Any Obstructions?     | N/A   | N/A                    | Storm Grate/Utility Hazard? | N/A   |  |
|                                         |                        | Obstruction Type      |       |                        | Storm Grate/Utility Type    |       |  |
|                                         |                        |                       | N/A   |                        |                             | N/A   |  |
|                                         |                        |                       |       | Yes                    | Surface Condition? (G/P)    | Good  |  |
|                                         |                        |                       |       | -                      |                             |       |  |