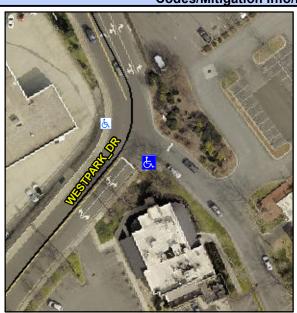

## Access Compliance Report Public Rights-of-Way (Curb Ramps)

Intersection ID: 10041481 Main Street: WESTPARK\_DR Cross Street: N/A Location: SE

ADA ID: 4D6413512DD4 Ramp Type: PerpDiag Initial Pass/Fail: Fail Overall Compliance: No Severity Score: 21.25

## Field Measurements/Component Compliance

Street 1 Name
Stop Condition-Street 2
Street 2 Name
Stop Condition-Street 1

ENTRANCE StopSign WESTPARK DR StopSign Possible Solutions:

Remove & Replace Curb Ramp With Two New Directional Ramps or Equivalent.