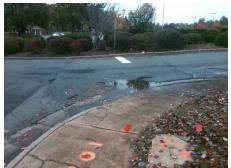

## Field Measurements/Component Compliance

Street 1 Name
Stop Condition-Street 2
Street 2 Name
Stop Condition-Street 1

ENTRANCE StopSign WESTPARK DR StopSign Possible Solutions:

Remove & Replace Curb Ramp With Two New Directional Ramps or Equivalent.

Surveyor Notes:

N/A

PROW/ADA:

Not Found, R304.5.1, R304.2.2

Total Cost: \$ 3200.00

| Field Measurements/Component Compliance |                        |                       |       |                        |                             |       |  |
|-----------------------------------------|------------------------|-----------------------|-------|------------------------|-----------------------------|-------|--|
|                                         | Compliance Description |                       | Data  | Compliance Description |                             | Data  |  |
|                                         | N/A                    | Ramp Length (in)      | 59.0  | No                     | Ramp Slope (%)              | 10.4  |  |
|                                         | No                     | Ramp Width (in)       | 36.0  | Yes                    | Ramp XSlope (%)             | 0.9   |  |
|                                         | N/A                    | Flare Type LT         | N/A   | N/A                    | Flare Type RT               | N/A   |  |
|                                         | N/A                    | Flare Slope LT (%)    | N/A   | N/A                    | Flare Slope RT (%)          | N/A   |  |
|                                         | N/A                    | Flare Traversable LT? | N/A   | N/A                    | Flare Traversable RT?       | N/A   |  |
|                                         | N/A                    | Landing Length (in)   | N/A   | N/A                    | DWS Provided?               | N/A   |  |
|                                         | N/A                    | Landing Width (in)    | N/A   | N/A                    | DWS Contrast?               | N/A   |  |
|                                         | N/A                    | Landing Slope (%)     | N/A   | N/A                    | DWS Length (in)             | N/A   |  |
|                                         | N/A                    | Landing X Slope (%)   | N/A   | N/A                    | DWS Full Width?             | N/A   |  |
|                                         | N/A                    | Landing Curb? (Y/N)   | N/A   | N/A                    | DWS Offset (in)             | N/A   |  |
|                                         | N/A                    | Shared Landing?       | N/A   |                        |                             |       |  |
|                                         | N/A                    | Gutter Ponding?       | N/A   | N/A                    | Gutter Slope (%)            | N/A   |  |
|                                         | N/A                    | Gutter Lip Ht (in)    | N/A   | N/A                    | Gutter X Slope (%)          | N/A   |  |
|                                         | N/A                    | Painted X Walk1?      | No    | N/A                    | Painted X Walk2?            | No    |  |
|                                         |                        | X Walk 1 Direction    | To NE |                        | X Walk 2 Direction          | To NW |  |
|                                         | N/A                    | X Walk 1 Width (in)   | N/A   | N/A                    | X Walk 2 Width (in)         | N/A   |  |
|                                         |                        | X Walk 1 Slope (%)    | 1.3   |                        | X Walk 2 Slope (%)          | 1.2   |  |
|                                         |                        | X Walk 1 X Slope (%)  | 0.8   |                        | X Walk 2 X Slope (%)        | 1.8   |  |
|                                         | N/A                    | Ramp inside XWalk1?   | N/A   | N/A                    | Ramp inside XWalk2?         | N/A   |  |
|                                         |                        | Road Slope (%)        | 0.3   | N/A                    | Clear Space?                | N/A   |  |
|                                         |                        | Road X Slope (%)      | 1.6   | N/A                    | Clear Space to XWalk (in)   | N/A   |  |
|                                         | N/A                    | Any Obstructions?     | N/A   | N/A                    | Storm Grate/Utility Hazard? | N/A   |  |
|                                         |                        | Obstruction Type      |       |                        | Storm Grate/Utility Type    |       |  |
|                                         |                        |                       | N/A   |                        |                             | N/A   |  |
|                                         |                        |                       |       | Yes                    | Surface Condition? (G/P)    | Good  |  |
|                                         |                        |                       |       | -                      |                             |       |  |