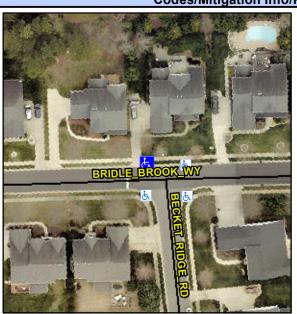

## Access Compliance Report Public Rights-of-Way (Curb Ramps)

Data

Intersection ID: 46310 Main Street: BRIDLE\_BROOK\_WY Cross Street: BECKET\_RIDGE\_RD Location: NW

ADA ID: 4D64833A2E20 Ramp Type: Perp Initial Pass/Fail: Fail Overall Compliance: No Severity Score: 8.75