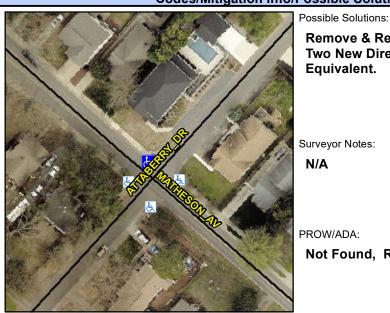

## **Access Compliance Report Public Rights-of-Way** (Curb Ramps)

Intersection ID: 11255 Main Street: ATTABERRY DR **Cross Street: MATHESON AV** Location: ADA ID: 4D6677950331 Ramp Type: PerpDiag Initial Pass/Fail: Fail **Overall Compliance: No** Severity Score: 33.75

## Field Measurements/Component Compliance

Street 1 Name Stop Condition-Street 2 Street 2 Name Stop Condition-Street 1 ATTABERRY DR None **MATHESON AV** StopSign

Remove & Replace Curb Ramp With **Two New Directional Ramps or** Equivalent.