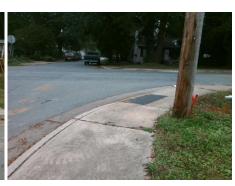

## Field Measurements/Component Compliance

Street 1 Name Stop Condition-Street 2 Street 2 Name Stop Condition-Street 1 ATTABERRY DR None **MATHESON AV** StopSign

Remove & Replace Curb Ramp With **Two New Directional Ramps or** Equivalent.

Surveyor Notes:

N/A

PROW/ADA:

Not Found, R304.5.1, R304.5.3

Total Cost: 3200.00

| Compliance Description |                       | Data  | Compliance Description |                             | Data  |
|------------------------|-----------------------|-------|------------------------|-----------------------------|-------|
| N/A                    | Ramp Length (in)      | 60.0  | Yes                    | Ramp Slope (%)              | 7.9   |
| No                     | Ramp Width (in)       | 43.0  | No                     | Ramp XSlope (%)             | 7.9   |
| N/A                    | Flare Type LT         | N/A   | N/A                    | Flare Type RT               | N/A   |
| N/A                    | Flare Slope LT (%)    | N/A   | N/A                    | Flare Slope RT (%)          | N/A   |
| N/A                    | Flare Traversable LT? | N/A   | N/A                    | Flare Traversable RT?       | N/A   |
| N/A                    | Landing Length (in)   | N/A   | N/A                    | DWS Provided?               | N/A   |
| N/A                    | Landing Width (in)    | N/A   | N/A                    | DWS Contrast?               | N/A   |
| N/A                    | Landing Slope (%)     | N/A   | N/A                    | DWS Length (in)             | N/A   |
| N/A                    | Landing X Slope (%)   | N/A   | N/A                    | DWS Full Width?             | N/A   |
| N/A                    | Landing Curb? (Y/N)   | N/A   | N/A                    | DWS Offset (in)             | N/A   |
| N/A                    | Shared Landing?       | N/A   |                        |                             |       |
| N/A                    | Gutter Ponding?       | N/A   | N/A                    | Gutter Slope (%)            | N/A   |
| N/A                    | Gutter Lip Ht (in)    | N/A   | N/A                    | Gutter X Slope (%)          | N/A   |
| N/A                    | Painted X Walk1?      | No    | N/A                    | Painted X Walk2?            | No    |
|                        | X Walk 1 Direction    | To SW |                        | X Walk 2 Direction          | To SE |
| N/A                    | X Walk 1 Width (in)   | N/A   | N/A                    | X Walk 2 Width (in)         | N/A   |
|                        | X Walk 1 Slope (%)    | 5.7   |                        | X Walk 2 Slope (%)          | 1.0   |
|                        | X Walk 1 X Slope (%)  | 2.6   |                        | X Walk 2 X Slope (%)        | 8.0   |
| N/A                    | Ramp inside XWalk1?   | N/A   | N/A                    | Ramp inside XWalk2?         | N/A   |
|                        | Road Slope (%)        | 5.2   | N/A                    | Clear Space?                | N/A   |
|                        | Road X Slope (%)      | 6.3   | N/A                    | Clear Space to XWalk (in)   | N/A   |
| N/A                    | Any Obstructions?     | N/A   | N/A                    | Storm Grate/Utility Hazard? | N/A   |
|                        | Obstruction Type      |       | l                      | Storm Grate/Utility Type    |       |
|                        |                       | N/A   |                        |                             | N/A   |