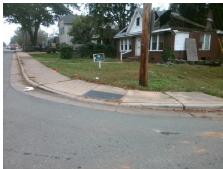

## Field Measurements/Component Compliance

Street 1 Name Stop Condition-Street 2 Street 2 Name Stop Condition-Street 1 ATTABERRY DR None **MATHESON AV** StopSign

Remove & Replace Curb Ramp With **Two New Directional Ramps or** Equivalent.

Surveyor Notes:

N/A

PROW/ADA:

Not Found, R304.5.1, R304.5.3

Total Cost: 3200.00

| Compliance Description |                       | Data  | Compliance Description |                             | Data  |
|------------------------|-----------------------|-------|------------------------|-----------------------------|-------|
| N/A                    | Ramp Length (in)      | 60.0  | Yes                    | Ramp Slope (%)              | 7.9   |
| No                     | Ramp Width (in)       | 43.0  | No                     | Ramp XSlope (%)             | 7.9   |
| N/A                    | Flare Type LT         | N/A   | N/A                    | Flare Type RT               | N/A   |
| N/A                    | Flare Slope LT (%)    | N/A   | N/A                    | Flare Slope RT (%)          | N/A   |
| N/A                    | Flare Traversable LT? | N/A   | N/A                    | Flare Traversable RT?       | N/A   |
| N/A                    | Landing Length (in)   | N/A   | N/A                    | DWS Provided?               | N/A   |
| N/A                    | Landing Width (in)    | N/A   | N/A                    | DWS Contrast?               | N/A   |
| N/A                    | Landing Slope (%)     | N/A   | N/A                    | DWS Length (in)             | N/A   |
| N/A                    | Landing X Slope (%)   | N/A   | N/A                    | DWS Full Width?             | N/A   |
| N/A                    | Landing Curb? (Y/N)   | N/A   | N/A                    | DWS Offset (in)             | N/A   |
| N/A                    | Shared Landing?       | N/A   |                        |                             |       |
| N/A                    | Gutter Ponding?       | N/A   | N/A                    | Gutter Slope (%)            | N/A   |
| N/A                    | Gutter Lip Ht (in)    | N/A   | N/A                    | Gutter X Slope (%)          | N/A   |
| N/A                    | Painted X Walk1?      | No    | N/A                    | Painted X Walk2?            | No    |
|                        | X Walk 1 Direction    | To SW |                        | X Walk 2 Direction          | To SE |
| N/A                    | X Walk 1 Width (in)   | N/A   | N/A                    | X Walk 2 Width (in)         | N/A   |
|                        | X Walk 1 Slope (%)    | 5.7   |                        | X Walk 2 Slope (%)          | 1.0   |
|                        | X Walk 1 X Slope (%)  | 2.6   |                        | X Walk 2 X Slope (%)        | 8.0   |
| N/A                    | Ramp inside XWalk1?   | N/A   | N/A                    | Ramp inside XWalk2?         | N/A   |
|                        | Road Slope (%)        | 5.2   | N/A                    | Clear Space?                | N/A   |
|                        | Road X Slope (%)      | 6.3   | N/A                    | Clear Space to XWalk (in)   | N/A   |
| N/A                    | Any Obstructions?     | N/A   | N/A                    | Storm Grate/Utility Hazard? | N/A   |
|                        | Obstruction Type      |       | l                      | Storm Grate/Utility Type    |       |
|                        |                       | N/A   |                        |                             | N/A   |