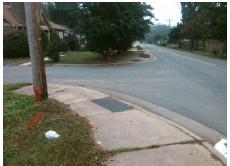

## Field Measurements/Component Compliance

Street 1 Name Stop Condition-Street 2 Street 2 Name Stop Condition-Street 1 ATTABERRY DR None **MATHESON AV** StopSign

Remove & Replace Curb Ramp With **Two New Directional Ramps or** Equivalent.

Surveyor Notes:

N/A

PROW/ADA:

Not Found, R304.5.1, R304.5.3

Total Cost: 3200.00

| Compliance Description |                       | Data  | Compliance Description |                             | Data  |
|------------------------|-----------------------|-------|------------------------|-----------------------------|-------|
| N/A                    | Ramp Length (in)      | 60.0  | Yes                    | Ramp Slope (%)              | 7.9   |
| No                     | Ramp Width (in)       | 43.0  | No                     | Ramp XSlope (%)             | 7.9   |
| N/A                    | Flare Type LT         | N/A   | N/A                    | Flare Type RT               | N/A   |
| N/A                    | Flare Slope LT (%)    | N/A   | N/A                    | Flare Slope RT (%)          | N/A   |
| N/A                    | Flare Traversable LT? | N/A   | N/A                    | Flare Traversable RT?       | N/A   |
| N/A                    | Landing Length (in)   | N/A   | N/A                    | DWS Provided?               | N/A   |
| N/A                    | Landing Width (in)    | N/A   | N/A                    | DWS Contrast?               | N/A   |
| N/A                    | Landing Slope (%)     | N/A   | N/A                    | DWS Length (in)             | N/A   |
| N/A                    | Landing X Slope (%)   | N/A   | N/A                    | DWS Full Width?             | N/A   |
| N/A                    | Landing Curb? (Y/N)   | N/A   | N/A                    | DWS Offset (in)             | N/A   |
| N/A                    | Shared Landing?       | N/A   |                        |                             |       |
| N/A                    | Gutter Ponding?       | N/A   | N/A                    | Gutter Slope (%)            | N/A   |
| N/A                    | Gutter Lip Ht (in)    | N/A   | N/A                    | Gutter X Slope (%)          | N/A   |
| N/A                    | Painted X Walk1?      | No    | N/A                    | Painted X Walk2?            | No    |
|                        | X Walk 1 Direction    | To SW |                        | X Walk 2 Direction          | To SE |
| N/A                    | X Walk 1 Width (in)   | N/A   | N/A                    | X Walk 2 Width (in)         | N/A   |
|                        | X Walk 1 Slope (%)    | 5.7   |                        | X Walk 2 Slope (%)          | 1.0   |
|                        | X Walk 1 X Slope (%)  | 2.6   |                        | X Walk 2 X Slope (%)        | 8.0   |
| N/A                    | Ramp inside XWalk1?   | N/A   | N/A                    | Ramp inside XWalk2?         | N/A   |
|                        | Road Slope (%)        | 5.2   | N/A                    | Clear Space?                | N/A   |
|                        | Road X Slope (%)      | 6.3   | N/A                    | Clear Space to XWalk (in)   | N/A   |
| N/A                    | Any Obstructions?     | N/A   | N/A                    | Storm Grate/Utility Hazard? | N/A   |
|                        | Obstruction Type      |       | l                      | Storm Grate/Utility Type    |       |
|                        |                       | N/A   |                        |                             | N/A   |