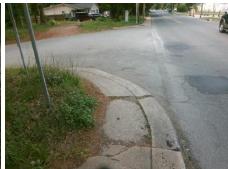

## Field Measurements/Component Compliance

**OLD STEELE CREEK RD** Street 1 Name Stop Condition-Street 2 Street 2 Name **HEMPHILL ST** Stop Condition-Street 1

Possible Solutions: Remove & Replace Curb Ramp With Two New Directional Ramps or Equivalent. Surveyor Notes: N/A PROW/ADA:

Not Found, R304.2.2, R304.5.3

Total Cost: 3200.00

| Comp | liance Description    | Data | Comp | liance | Description           | Data  |
|------|-----------------------|------|------|--------|-----------------------|-------|
| N/A  | Ramp Length (in)      | 48.0 | No   | Ramp   | Slope (%)             | 9.8   |
| Yes  | Ramp Width (in)       | 48.0 | No   | Ramp   | XSlope (%)            | 5.8   |
| N/A  | Flare Type LT         | N/A  | N/A  | Flare  | Type RT               | N/A   |
| N/A  | Flare Slope LT (%)    | N/A  | N/A  | Flare  | Slope RT (%)          | N/A   |
| N/A  | Flare Traversable LT? | N/A  | N/A  | Flare  | Traversable RT?       | N/A   |
| N/A  | Landing Length (in)   | N/A  | N/A  | DWS    | Provided?             | N/A   |
| N/A  | Landing Width (in)    | N/A  | N/A  | DWS    | Contrast?             | N/A   |
| N/A  | Landing Slope (%)     | N/A  | N/A  | DWS    | Length (in)           | N/A   |
| N/A  | Landing X Slope (%)   | N/A  | N/A  | DWS    | Full Width?           | N/A   |
| N/A  | Landing Curb? (Y/N)   | N/A  | N/A  | DWS    | Offset (in)           | N/A   |
| N/A  | Shared Landing?       | N/A  |      |        |                       |       |
| N/A  | Gutter Ponding?       | N/A  | N/A  | Gutte  | r Slope (%)           | N/A   |
| N/A  | Gutter Lip Ht (in)    | N/A  | N/A  | Gutte  | r X Slope (%)         | N/A   |
| N/A  | Painted X Walk1?      | No   | N/A  | Painte | ed X Walk2?           | No    |
|      | X Walk 1 Direction    | To W |      | X Wal  | k 2 Direction         | To SW |
| N/A  | X Walk 1 Width (in)   | N/A  | N/A  | X Wal  | k 2 Width (in)        | N/A   |
|      | X Walk 1 Slope (%)    | 0.9  |      | X Wal  | k 2 Slope (%)         | 0.0   |
|      | X Walk 1 X Slope (%)  | 1.3  |      | X Wal  | k 2 X Slope (%)       | 2.2   |
| N/A  | Ramp inside XWalk1?   | N/A  | N/A  | Ramp   | inside XWalk2?        | N/A   |
|      | Road Slope (%)        | 2.3  | N/A  | Clear  | Space?                | N/A   |
|      | Road X Slope (%)      | 0.5  | N/A  | Clear  | Space to XWalk (in)   | N/A   |
| N/A  | Any Obstructions?     | N/A  | N/A  | Storm  | Grate/Utility Hazard? | N/A   |
|      | Obstruction Type      |      |      | Storm  | Grate/Utility Type    |       |
|      |                       | N/A  |      |        |                       | N/A   |
|      |                       |      | Yes  | Surfac | ce Condition? (G/P)   | Good  |