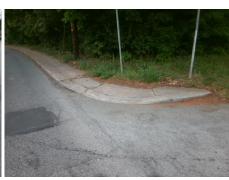

## Field Measurements/Component Compliance

**OLD STEELE CREEK RD** Street 1 Name Stop Condition-Street 2 Street 2 Name **HEMPHILL ST** Stop Condition-Street 1

Possible Solutions: Remove & Replace Curb Ramp With Two New Directional Ramps or Equivalent. Surveyor Notes: N/A PROW/ADA:

Not Found, R304.2.2, R304.5.3

Total Cost: 3200.00

| Comp | liance Description    | Data | Comp | liance | Description           | Data  |
|------|-----------------------|------|------|--------|-----------------------|-------|
| N/A  | Ramp Length (in)      | 48.0 | No   | Ramp   | Slope (%)             | 9.8   |
| Yes  | Ramp Width (in)       | 48.0 | No   | Ramp   | XSlope (%)            | 5.8   |
| N/A  | Flare Type LT         | N/A  | N/A  | Flare  | Type RT               | N/A   |
| N/A  | Flare Slope LT (%)    | N/A  | N/A  | Flare  | Slope RT (%)          | N/A   |
| N/A  | Flare Traversable LT? | N/A  | N/A  | Flare  | Traversable RT?       | N/A   |
| N/A  | Landing Length (in)   | N/A  | N/A  | DWS    | Provided?             | N/A   |
| N/A  | Landing Width (in)    | N/A  | N/A  | DWS    | Contrast?             | N/A   |
| N/A  | Landing Slope (%)     | N/A  | N/A  | DWS    | Length (in)           | N/A   |
| N/A  | Landing X Slope (%)   | N/A  | N/A  | DWS    | Full Width?           | N/A   |
| N/A  | Landing Curb? (Y/N)   | N/A  | N/A  | DWS    | Offset (in)           | N/A   |
| N/A  | Shared Landing?       | N/A  |      |        |                       |       |
| N/A  | Gutter Ponding?       | N/A  | N/A  | Gutte  | r Slope (%)           | N/A   |
| N/A  | Gutter Lip Ht (in)    | N/A  | N/A  | Gutte  | r X Slope (%)         | N/A   |
| N/A  | Painted X Walk1?      | No   | N/A  | Painte | ed X Walk2?           | No    |
|      | X Walk 1 Direction    | To W |      | X Wal  | k 2 Direction         | To SW |
| N/A  | X Walk 1 Width (in)   | N/A  | N/A  | X Wal  | k 2 Width (in)        | N/A   |
|      | X Walk 1 Slope (%)    | 0.9  |      | X Wal  | k 2 Slope (%)         | 0.0   |
|      | X Walk 1 X Slope (%)  | 1.3  |      | X Wal  | k 2 X Slope (%)       | 2.2   |
| N/A  | Ramp inside XWalk1?   | N/A  | N/A  | Ramp   | inside XWalk2?        | N/A   |
|      | Road Slope (%)        | 2.3  | N/A  | Clear  | Space?                | N/A   |
|      | Road X Slope (%)      | 0.5  | N/A  | Clear  | Space to XWalk (in)   | N/A   |
| N/A  | Any Obstructions?     | N/A  | N/A  | Storm  | Grate/Utility Hazard? | N/A   |
|      | Obstruction Type      |      |      | Storm  | Grate/Utility Type    |       |
|      |                       | N/A  |      |        |                       | N/A   |
|      |                       |      | Yes  | Surfac | ce Condition? (G/P)   | Good  |