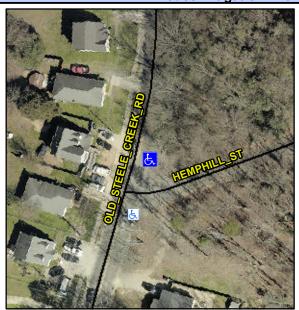

## **Access Compliance Report Public Rights-of-Way** (Curb Ramps)

Intersection ID: 13716 Main Street: OLD STEELE CREEK RD **Cross Street: HEMPHILL ST** Location: NE ADA ID: 4D6A8F4D39CC Ramp Type: PerpDiag Initial Pass/Fail: Fail **Overall Compliance: No Severity Score:** 25

## Field Measurements/Component Compliance

**OLD STEELE CREEK RD** Street 1 Name Stop Condition-Street 2 Street 2 Name **HEMPHILL ST** Stop Condition-Street 1

Possible Solutions: Remove & Replace Curb Ramp With Two New Directional Ramps or Equivalent. Surveyor Notes: N/A PROW/ADA: