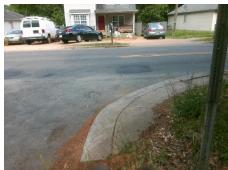

## Field Measurements/Component Compliance

**OLD STEELE CREEK RD** Street 1 Name Stop Condition-Street 2 Street 2 Name **HEMPHILL ST** Stop Condition-Street 1

Possible Solutions: Remove & Replace Curb Ramp With Two New Directional Ramps or Equivalent. Surveyor Notes: N/A PROW/ADA:

Not Found, R304.2.2, R304.5.3

Total Cost: 3200.00

| Comp | liance Description    | Data | Comp | liance | Description           | Data  |
|------|-----------------------|------|------|--------|-----------------------|-------|
| N/A  | Ramp Length (in)      | 48.0 | No   | Ramp   | Slope (%)             | 9.8   |
| Yes  | Ramp Width (in)       | 48.0 | No   | Ramp   | XSlope (%)            | 5.8   |
| N/A  | Flare Type LT         | N/A  | N/A  | Flare  | Type RT               | N/A   |
| N/A  | Flare Slope LT (%)    | N/A  | N/A  | Flare  | Slope RT (%)          | N/A   |
| N/A  | Flare Traversable LT? | N/A  | N/A  | Flare  | Traversable RT?       | N/A   |
| N/A  | Landing Length (in)   | N/A  | N/A  | DWS    | Provided?             | N/A   |
| N/A  | Landing Width (in)    | N/A  | N/A  | DWS    | Contrast?             | N/A   |
| N/A  | Landing Slope (%)     | N/A  | N/A  | DWS    | Length (in)           | N/A   |
| N/A  | Landing X Slope (%)   | N/A  | N/A  | DWS    | Full Width?           | N/A   |
| N/A  | Landing Curb? (Y/N)   | N/A  | N/A  | DWS    | Offset (in)           | N/A   |
| N/A  | Shared Landing?       | N/A  |      |        |                       |       |
| N/A  | Gutter Ponding?       | N/A  | N/A  | Gutte  | r Slope (%)           | N/A   |
| N/A  | Gutter Lip Ht (in)    | N/A  | N/A  | Gutte  | r X Slope (%)         | N/A   |
| N/A  | Painted X Walk1?      | No   | N/A  | Painte | ed X Walk2?           | No    |
|      | X Walk 1 Direction    | To W |      | X Wal  | k 2 Direction         | To SW |
| N/A  | X Walk 1 Width (in)   | N/A  | N/A  | X Wal  | k 2 Width (in)        | N/A   |
|      | X Walk 1 Slope (%)    | 0.9  |      | X Wal  | k 2 Slope (%)         | 0.0   |
|      | X Walk 1 X Slope (%)  | 1.3  |      | X Wal  | k 2 X Slope (%)       | 2.2   |
| N/A  | Ramp inside XWalk1?   | N/A  | N/A  | Ramp   | inside XWalk2?        | N/A   |
|      | Road Slope (%)        | 2.3  | N/A  | Clear  | Space?                | N/A   |
|      | Road X Slope (%)      | 0.5  | N/A  | Clear  | Space to XWalk (in)   | N/A   |
| N/A  | Any Obstructions?     | N/A  | N/A  | Storm  | Grate/Utility Hazard? | N/A   |
|      | Obstruction Type      |      |      | Storm  | Grate/Utility Type    |       |
|      |                       | N/A  |      |        |                       | N/A   |
|      |                       |      | Yes  | Surfac | ce Condition? (G/P)   | Good  |