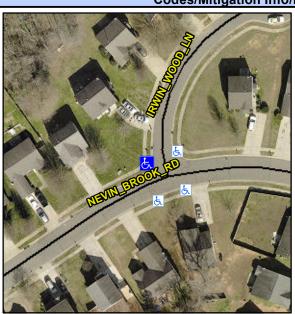

## Access Compliance Report Public Rights-of-Way (Curb Ramps)

Intersection ID: 29330 Main Street: IRWIN\_WOOD\_LN Cross Street: NEVIN\_BROOK\_RD Location: NW

ADA ID: 4D71BFD0CC8C Ramp Type: BlendTrans1 Initial Pass/Fail: Fail Overall Compliance: No Severity Score: 25

Codes/Mitigation Info/Possible Solution

Field Measurements/Component Compliance

Street 1 Name
Stop Condition-Street 1
Street 2 Name
Stop Condition-Street 2

NEVIN BROOK RD None IRWIN WOOD LN StopSign Possible Solutions: