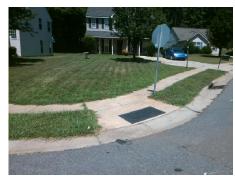

Remove & Replace Curb Ramp With Two New Directional Ramps or Equivalent.

Surveyor Notes:

N/A

PROW/ADA:

Not Found, R304.5.3

Total Cost: \$ 3200.00

| Field Measurements/Component Compliance |                       |      |                        |                             |       |
|-----------------------------------------|-----------------------|------|------------------------|-----------------------------|-------|
| Compliance Description                  |                       | Data | Compliance Description |                             | Data  |
| N/A                                     | Ramp Length (in)      | 53.0 | Yes                    | BlendTrans Slope (%)        | 2.6   |
| Yes                                     | Ramp Width (in)       | 48.0 | No                     | BlendTrans XSlope (%)       | 7.5   |
| N/A                                     | Flare Type LT         | N/A  | N/A                    | Flare Type RT               | N/A   |
| N/A                                     | Flare Slope LT (%)    | N/A  | N/A                    | Flare Slope RT (%)          | N/A   |
| N/A                                     | Flare Traversable LT? | N/A  | N/A                    | Flare Traversable RT?       | N/A   |
| N/A                                     | Landing Length (in)   | N/A  | N/A                    | DWS Provided?               | N/A   |
| N/A                                     | Landing Width (in)    | N/A  | N/A                    | DWS Contrast?               | N/A   |
| N/A                                     | Landing Slope (%)     | N/A  | N/A                    | DWS Length (in)             | N/A   |
| N/A                                     | Landing X Slope (%)   | N/A  | N/A                    | DWS Full Width?             | N/A   |
| N/A                                     | Landing Curb? (Y/N)   | N/A  | N/A                    | DWS Offset (in)             | N/A   |
| N/A                                     | Shared Landing?       | N/A  |                        |                             |       |
| N/A                                     | Gutter Ponding?       | N/A  | N/A                    | Gutter Slope (%)            | N/A   |
| N/A                                     | Gutter Lip Ht (in)    | 1.5  | N/A                    | Gutter X Slope (%)          | N/A   |
| N/A                                     | Painted X Walk1?      | No   | N/A                    | Painted X Walk2?            | No    |
|                                         | X Walk 1 Direction    | To S |                        | X Walk 2 Direction          | To NE |
|                                         | X Walk 1 Width (in)   | N/A  |                        | X Walk 2 Width (in)         | N/A   |
|                                         | X Walk 1 Slope (%)    | 0.9  |                        | X Walk 2 Slope (%)          | 8.8   |
|                                         | X Walk 1 X Slope (%)  | 8.0  |                        | X Walk 2 X Slope (%)        | 1.5   |
| N/A                                     | Ramp inside XWalk1?   | N/A  | N/A                    | Ramp inside XWalk2?         | N/A   |
|                                         | Road Slope (%)        | 3.7  |                        | Clear Space?                | N/A   |
|                                         | Road X Slope (%)      | 8.5  | N/A                    | Clear Space to XWalk (in)   | N/A   |
| N/A                                     | Any Obstructions?     | N/A  | N/A                    | Storm Grate/Utility Hazard? | N/A   |
|                                         | Obstruction Type      |      |                        | Storm Grate/Utility Type    |       |
|                                         |                       | N/A  |                        |                             | N/A   |
|                                         |                       |      | Yes                    | Surface Condition? (G/P)    | Good  |
|                                         |                       |      | No                     | Curb Slope (%)              | 7.0   |
|                                         |                       |      |                        |                             |       |