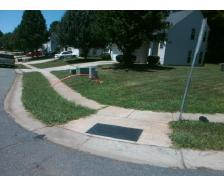

Remove & Replace Curb Ramp With Two New Directional Ramps or Equivalent.

Surveyor Notes:

N/A

PROW/ADA:

Not Found, R304.5.3

Total Cost: \$ 3200.00

| Field Measurements/Component Compliance |                       |      |                        |                             |       |
|-----------------------------------------|-----------------------|------|------------------------|-----------------------------|-------|
| Compliance Description                  |                       | Data | Compliance Description |                             | Data  |
| N/A                                     | Ramp Length (in)      | 53.0 | Yes                    | BlendTrans Slope (%)        | 2.6   |
| Yes                                     | Ramp Width (in)       | 48.0 | No                     | BlendTrans XSlope (%)       | 7.5   |
| N/A                                     | Flare Type LT         | N/A  | N/A                    | Flare Type RT               | N/A   |
| N/A                                     | Flare Slope LT (%)    | N/A  | N/A                    | Flare Slope RT (%)          | N/A   |
| N/A                                     | Flare Traversable LT? | N/A  | N/A                    | Flare Traversable RT?       | N/A   |
| N/A                                     | Landing Length (in)   | N/A  | N/A                    | DWS Provided?               | N/A   |
| N/A                                     | Landing Width (in)    | N/A  | N/A                    | DWS Contrast?               | N/A   |
| N/A                                     | Landing Slope (%)     | N/A  | N/A                    | DWS Length (in)             | N/A   |
| N/A                                     | Landing X Slope (%)   | N/A  | N/A                    | DWS Full Width?             | N/A   |
| N/A                                     | Landing Curb? (Y/N)   | N/A  | N/A                    | DWS Offset (in)             | N/A   |
| N/A                                     | Shared Landing?       | N/A  |                        |                             |       |
| N/A                                     | Gutter Ponding?       | N/A  | N/A                    | Gutter Slope (%)            | N/A   |
| N/A                                     | Gutter Lip Ht (in)    | 1.5  | N/A                    | Gutter X Slope (%)          | N/A   |
| N/A                                     | Painted X Walk1?      | No   | N/A                    | Painted X Walk2?            | No    |
|                                         | X Walk 1 Direction    | To S |                        | X Walk 2 Direction          | To NE |
|                                         | X Walk 1 Width (in)   | N/A  |                        | X Walk 2 Width (in)         | N/A   |
|                                         | X Walk 1 Slope (%)    | 0.9  |                        | X Walk 2 Slope (%)          | 8.8   |
|                                         | X Walk 1 X Slope (%)  | 8.0  |                        | X Walk 2 X Slope (%)        | 1.5   |
| N/A                                     | Ramp inside XWalk1?   | N/A  | N/A                    | Ramp inside XWalk2?         | N/A   |
|                                         | Road Slope (%)        | 3.7  |                        | Clear Space?                | N/A   |
|                                         | Road X Slope (%)      | 8.5  | N/A                    | Clear Space to XWalk (in)   | N/A   |
| N/A                                     | Any Obstructions?     | N/A  | N/A                    | Storm Grate/Utility Hazard? | N/A   |
|                                         | Obstruction Type      |      |                        | Storm Grate/Utility Type    |       |
|                                         |                       | N/A  |                        |                             | N/A   |
|                                         |                       |      | Yes                    | Surface Condition? (G/P)    | Good  |
|                                         |                       |      | No                     | Curb Slope (%)              | 7.0   |
|                                         |                       |      |                        |                             |       |