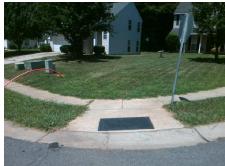

Remove & Replace Curb Ramp With Two New Directional Ramps or Equivalent.

Surveyor Notes:

N/A

PROW/ADA:

Not Found, R304.5.3

Total Cost: \$ 3200.00

| Field Measurements/Component Compliance |                       |      |                        |                             |       |
|-----------------------------------------|-----------------------|------|------------------------|-----------------------------|-------|
| Compliance Description                  |                       | Data | Compliance Description |                             | Data  |
| N/A                                     | Ramp Length (in)      | 53.0 | Yes                    | BlendTrans Slope (%)        | 2.6   |
| Yes                                     | Ramp Width (in)       | 48.0 | No                     | BlendTrans XSlope (%)       | 7.5   |
| N/A                                     | Flare Type LT         | N/A  | N/A                    | Flare Type RT               | N/A   |
| N/A                                     | Flare Slope LT (%)    | N/A  | N/A                    | Flare Slope RT (%)          | N/A   |
| N/A                                     | Flare Traversable LT? | N/A  | N/A                    | Flare Traversable RT?       | N/A   |
| N/A                                     | Landing Length (in)   | N/A  | N/A                    | DWS Provided?               | N/A   |
| N/A                                     | Landing Width (in)    | N/A  | N/A                    | DWS Contrast?               | N/A   |
| N/A                                     | Landing Slope (%)     | N/A  | N/A                    | DWS Length (in)             | N/A   |
| N/A                                     | Landing X Slope (%)   | N/A  | N/A                    | DWS Full Width?             | N/A   |
| N/A                                     | Landing Curb? (Y/N)   | N/A  | N/A                    | DWS Offset (in)             | N/A   |
| N/A                                     | Shared Landing?       | N/A  |                        |                             |       |
| N/A                                     | Gutter Ponding?       | N/A  | N/A                    | Gutter Slope (%)            | N/A   |
| N/A                                     | Gutter Lip Ht (in)    | 1.5  | N/A                    | Gutter X Slope (%)          | N/A   |
| N/A                                     | Painted X Walk1?      | No   | N/A                    | Painted X Walk2?            | No    |
|                                         | X Walk 1 Direction    | To S |                        | X Walk 2 Direction          | To NE |
|                                         | X Walk 1 Width (in)   | N/A  |                        | X Walk 2 Width (in)         | N/A   |
|                                         | X Walk 1 Slope (%)    | 0.9  |                        | X Walk 2 Slope (%)          | 8.8   |
|                                         | X Walk 1 X Slope (%)  | 8.0  |                        | X Walk 2 X Slope (%)        | 1.5   |
| N/A                                     | Ramp inside XWalk1?   | N/A  | N/A                    | Ramp inside XWalk2?         | N/A   |
|                                         | Road Slope (%)        | 3.7  |                        | Clear Space?                | N/A   |
|                                         | Road X Slope (%)      | 8.5  | N/A                    | Clear Space to XWalk (in)   | N/A   |
| N/A                                     | Any Obstructions?     | N/A  | N/A                    | Storm Grate/Utility Hazard? | N/A   |
|                                         | Obstruction Type      |      |                        | Storm Grate/Utility Type    |       |
|                                         |                       | N/A  |                        |                             | N/A   |
|                                         |                       |      | Yes                    | Surface Condition? (G/P)    | Good  |
|                                         |                       |      | No                     | Curb Slope (%)              | 7.0   |
|                                         |                       |      |                        |                             |       |