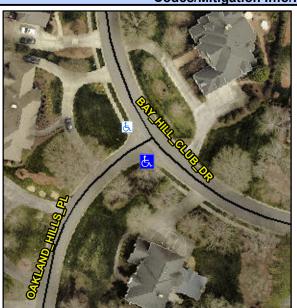

## Access Compliance Report Public Rights-of-Way (Curb Ramps)

Intersection ID: 28009Main Street:BAY\_HILL\_CLUB\_DRCross Street:OAKLAND\_HILLS\_PLLocation:SWADA ID: 4D72DC4E7DA7Ramp Type:PerpInitial Pass/Fail:FailOverall Compliance:NoSeverity Score:12.5

## Field Measurements/Component Compliance

| Street 1 Name           | OAKLAND HILLS PL |
|-------------------------|------------------|
| Stop Condition-Street 2 | StopSign         |
| Street 2 Name           | N/A              |
| Stop Condition-Street 1 | N/A              |