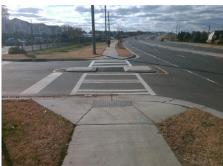

## Access Compliance Report Public Rights-of-Way (Curb Ramps)

Intersection ID: 17169 Main Street: IDLEWILD\_RD Cross Street: CEDARS\_EAST\_CT Location: SE

ADA ID: 4D731A535DBB Ramp Type: Perp Initial Pass/Fail: Fail Overall Compliance: No Severity Score: 12.5

## Field Measurements/Component Compliance

Street 1 Name ENTRANCE
Stop Condition-Street 2 StopSign
Street 2 Name N/A
Stop Condition-Street 1 N/A

| ossible Solution              |      |
|-------------------------------|------|
| ossible Solutions:            | Comp |
| Remove & Replace Entire Ramp. | N/A  |
| ·                             | Yes  |
|                               | N/A  |
|                               | N/A  |
|                               | N/A  |
|                               | N/A  |
| surveyor Notes:               | N/A  |
| N/A                           | N/A  |
|                               | N/A  |
|                               | N/A  |
|                               | N/A  |
| ROW/ADA:                      | N/A  |
| Not Found, R304.2.2           | N/A  |
|                               | N/A  |
|                               | N/A  |
|                               | N/A  |

Total Cost:

1850.00

| Fleid Measurements/Component Compliance |                       |       |      |                             |      |  |  |
|-----------------------------------------|-----------------------|-------|------|-----------------------------|------|--|--|
| Comp                                    | liance Description    | Data  | Comp | liance Description          | Data |  |  |
| N/A                                     | Ramp Length (in)      | 77.0  | No   | Ramp Slope (%)              | 8.5  |  |  |
| Yes                                     | Ramp Width (in)       | 48.0  | Yes  | Ramp XSlope (%)             | 1.2  |  |  |
| N/A                                     | Flare Type LT         | N/A   | N/A  | Flare Type RT               | N/A  |  |  |
| N/A                                     | Flare Slope LT (%)    | N/A   | N/A  | Flare Slope RT (%)          | N/A  |  |  |
| N/A                                     | Flare Traversable LT? | N/A   | N/A  | Flare Traversable RT?       | N/A  |  |  |
| N/A                                     | Landing Length (in)   | N/A   | N/A  | DWS Provided?               | N/A  |  |  |
| N/A                                     | Landing Width (in)    | N/A   | N/A  | DWS Contrast?               | N/A  |  |  |
| N/A                                     | Landing Slope (%)     | N/A   | N/A  | DWS Length (in)             | N/A  |  |  |
| N/A                                     | Landing X Slope (%)   | N/A   | N/A  | DWS Full Width?             | N/A  |  |  |
| N/A                                     | Landing Curb? (Y/N)   | N/A   | N/A  | DWS Offset (in)             | N/A  |  |  |
| N/A                                     | Shared Landing?       | N/A   |      |                             |      |  |  |
| N/A                                     | Gutter Ponding?       | N/A   | N/A  | Gutter Slope (%)            | N/A  |  |  |
| N/A                                     | Gutter Lip Ht (in)    | N/A   | N/A  | Gutter X Slope (%)          | N/A  |  |  |
| N/A                                     | Painted X Walk1?      | Yes   | N/A  | Painted X Walk2?            | N/A  |  |  |
|                                         | X Walk 1 Direction    | To W  |      | X Walk 2 Direction          | N/A  |  |  |
| N/A                                     | X Walk 1 Width (in)   | 111.0 | N/A  | X Walk 2 Width (in)         | N/A  |  |  |
|                                         | X Walk 1 Slope (%)    | 0.0   |      | X Walk 2 Slope (%)          | N/A  |  |  |
|                                         | X Walk 1 X Slope (%)  | 0.8   |      | X Walk 2 X Slope (%)        | N/A  |  |  |
| N/A                                     | Ramp inside XWalk1?   | Yes   | N/A  | Ramp inside XWalk2?         | N/A  |  |  |
|                                         | Road Slope (%)        | N/A   | N/A  | Clear Space?                | N/A  |  |  |
|                                         | Road X Slope (%)      | N/A   | N/A  | Clear Space to XWalk (in)   | N/A  |  |  |
| N/A                                     | Any Obstructions?     | N/A   | N/A  | Storm Grate/Utility Hazard? | N/A  |  |  |
|                                         | Obstruction Type      |       |      | Storm Grate/Utility Type    |      |  |  |
|                                         |                       | N/A   |      |                             | N/A  |  |  |
|                                         |                       |       | Yes  | Surface Condition? (G/P)    | Good |  |  |
|                                         |                       |       |      |                             |      |  |  |