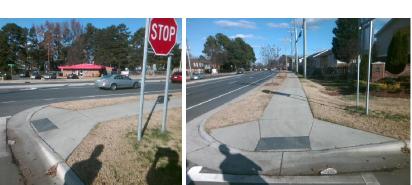

## Access Compliance Report Public Rights-of-Way (Curb Ramps)

Intersection ID: 17169 Main Street: IDLEWILD\_RD Cross Street: CEDARS\_EAST\_CT Location: SE

ADA ID: 4D731A535DBB Ramp Type: Perp Initial Pass/Fail: Fail Overall Compliance: No Severity Score: 12.5

## Field Measurements/Component Compliance

Street 1 Name ENTRANCE
Stop Condition-Street 2 StopSign
Street 2 Name N/A
Stop Condition-Street 1 N/A

| ossible Solution              |      |
|-------------------------------|------|
| ossible Solutions:            | Comp |
| Remove & Replace Entire Ramp. | N/A  |
| ·                             | Yes  |
|                               | N/A  |
|                               | N/A  |
|                               | N/A  |
|                               | N/A  |
| surveyor Notes:               | N/A  |
| N/A                           | N/A  |
|                               | N/A  |
|                               | N/A  |
|                               | N/A  |
| ROW/ADA:                      | N/A  |
| Not Found, R304.2.2           | N/A  |
|                               | N/A  |
|                               | N/A  |
|                               | N/A  |

Total Cost:

1850.00

| Fleid Measurements/Component Compliance |                       |       |      |                             |      |  |  |
|-----------------------------------------|-----------------------|-------|------|-----------------------------|------|--|--|
| Comp                                    | liance Description    | Data  | Comp | liance Description          | Data |  |  |
| N/A                                     | Ramp Length (in)      | 77.0  | No   | Ramp Slope (%)              | 8.5  |  |  |
| Yes                                     | Ramp Width (in)       | 48.0  | Yes  | Ramp XSlope (%)             | 1.2  |  |  |
| N/A                                     | Flare Type LT         | N/A   | N/A  | Flare Type RT               | N/A  |  |  |
| N/A                                     | Flare Slope LT (%)    | N/A   | N/A  | Flare Slope RT (%)          | N/A  |  |  |
| N/A                                     | Flare Traversable LT? | N/A   | N/A  | Flare Traversable RT?       | N/A  |  |  |
| N/A                                     | Landing Length (in)   | N/A   | N/A  | DWS Provided?               | N/A  |  |  |
| N/A                                     | Landing Width (in)    | N/A   | N/A  | DWS Contrast?               | N/A  |  |  |
| N/A                                     | Landing Slope (%)     | N/A   | N/A  | DWS Length (in)             | N/A  |  |  |
| N/A                                     | Landing X Slope (%)   | N/A   | N/A  | DWS Full Width?             | N/A  |  |  |
| N/A                                     | Landing Curb? (Y/N)   | N/A   | N/A  | DWS Offset (in)             | N/A  |  |  |
| N/A                                     | Shared Landing?       | N/A   |      |                             |      |  |  |
| N/A                                     | Gutter Ponding?       | N/A   | N/A  | Gutter Slope (%)            | N/A  |  |  |
| N/A                                     | Gutter Lip Ht (in)    | N/A   | N/A  | Gutter X Slope (%)          | N/A  |  |  |
| N/A                                     | Painted X Walk1?      | Yes   | N/A  | Painted X Walk2?            | N/A  |  |  |
|                                         | X Walk 1 Direction    | To W  |      | X Walk 2 Direction          | N/A  |  |  |
| N/A                                     | X Walk 1 Width (in)   | 111.0 | N/A  | X Walk 2 Width (in)         | N/A  |  |  |
|                                         | X Walk 1 Slope (%)    | 0.0   |      | X Walk 2 Slope (%)          | N/A  |  |  |
|                                         | X Walk 1 X Slope (%)  | 0.8   |      | X Walk 2 X Slope (%)        | N/A  |  |  |
| N/A                                     | Ramp inside XWalk1?   | Yes   | N/A  | Ramp inside XWalk2?         | N/A  |  |  |
|                                         | Road Slope (%)        | N/A   | N/A  | Clear Space?                | N/A  |  |  |
|                                         | Road X Slope (%)      | N/A   | N/A  | Clear Space to XWalk (in)   | N/A  |  |  |
| N/A                                     | Any Obstructions?     | N/A   | N/A  | Storm Grate/Utility Hazard? | N/A  |  |  |
|                                         | Obstruction Type      |       |      | Storm Grate/Utility Type    |      |  |  |
|                                         |                       | N/A   |      |                             | N/A  |  |  |
|                                         |                       |       | Yes  | Surface Condition? (G/P)    | Good |  |  |
|                                         |                       |       |      |                             |      |  |  |