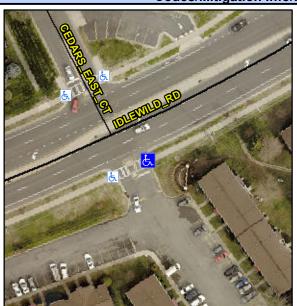

## Access Compliance Report Public Rights-of-Way (Curb Ramps)

Intersection ID: 17169 Main Street: IDLEWILD\_RD Cross Street: CEDARS\_EAST\_CT Location: SE

ADA ID: 4D731A535DBB Ramp Type: Perp Initial Pass/Fail: Fail Overall Compliance: No Severity Score: 12.5

## Field Measurements/Component Compliance

Street 1 Name ENTRANCE
Stop Condition-Street 2 StopSign
Street 2 Name N/A
Stop Condition-Street 1 N/A

| ossible Solution              |      |
|-------------------------------|------|
| ossible Solutions:            | Comp |
| Remove & Replace Entire Ramp. | N/A  |
| ·                             | Yes  |
|                               | N/A  |
|                               | N/A  |
|                               | N/A  |
|                               | N/A  |
| surveyor Notes:               | N/A  |
| N/A                           | N/A  |
|                               | N/A  |
|                               | N/A  |
|                               | N/A  |
| ROW/ADA:                      | N/A  |
| Not Found, R304.2.2           | N/A  |
|                               | N/A  |
|                               | N/A  |
|                               | N/A  |

Total Cost:

1850.00

| Fleid Measurements/Component Compliance |                       |       |      |                             |      |  |  |
|-----------------------------------------|-----------------------|-------|------|-----------------------------|------|--|--|
| Comp                                    | liance Description    | Data  | Comp | liance Description          | Data |  |  |
| N/A                                     | Ramp Length (in)      | 77.0  | No   | Ramp Slope (%)              | 8.5  |  |  |
| Yes                                     | Ramp Width (in)       | 48.0  | Yes  | Ramp XSlope (%)             | 1.2  |  |  |
| N/A                                     | Flare Type LT         | N/A   | N/A  | Flare Type RT               | N/A  |  |  |
| N/A                                     | Flare Slope LT (%)    | N/A   | N/A  | Flare Slope RT (%)          | N/A  |  |  |
| N/A                                     | Flare Traversable LT? | N/A   | N/A  | Flare Traversable RT?       | N/A  |  |  |
| N/A                                     | Landing Length (in)   | N/A   | N/A  | DWS Provided?               | N/A  |  |  |
| N/A                                     | Landing Width (in)    | N/A   | N/A  | DWS Contrast?               | N/A  |  |  |
| N/A                                     | Landing Slope (%)     | N/A   | N/A  | DWS Length (in)             | N/A  |  |  |
| N/A                                     | Landing X Slope (%)   | N/A   | N/A  | DWS Full Width?             | N/A  |  |  |
| N/A                                     | Landing Curb? (Y/N)   | N/A   | N/A  | DWS Offset (in)             | N/A  |  |  |
| N/A                                     | Shared Landing?       | N/A   |      |                             |      |  |  |
| N/A                                     | Gutter Ponding?       | N/A   | N/A  | Gutter Slope (%)            | N/A  |  |  |
| N/A                                     | Gutter Lip Ht (in)    | N/A   | N/A  | Gutter X Slope (%)          | N/A  |  |  |
| N/A                                     | Painted X Walk1?      | Yes   | N/A  | Painted X Walk2?            | N/A  |  |  |
|                                         | X Walk 1 Direction    | To W  |      | X Walk 2 Direction          | N/A  |  |  |
| N/A                                     | X Walk 1 Width (in)   | 111.0 | N/A  | X Walk 2 Width (in)         | N/A  |  |  |
|                                         | X Walk 1 Slope (%)    | 0.0   |      | X Walk 2 Slope (%)          | N/A  |  |  |
|                                         | X Walk 1 X Slope (%)  | 0.8   |      | X Walk 2 X Slope (%)        | N/A  |  |  |
| N/A                                     | Ramp inside XWalk1?   | Yes   | N/A  | Ramp inside XWalk2?         | N/A  |  |  |
|                                         | Road Slope (%)        | N/A   | N/A  | Clear Space?                | N/A  |  |  |
|                                         | Road X Slope (%)      | N/A   | N/A  | Clear Space to XWalk (in)   | N/A  |  |  |
| N/A                                     | Any Obstructions?     | N/A   | N/A  | Storm Grate/Utility Hazard? | N/A  |  |  |
|                                         | Obstruction Type      |       |      | Storm Grate/Utility Type    |      |  |  |
|                                         |                       | N/A   |      |                             | N/A  |  |  |
|                                         |                       |       | Yes  | Surface Condition? (G/P)    | Good |  |  |
|                                         |                       |       |      |                             |      |  |  |