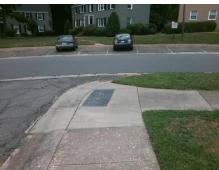

## **Access Compliance Report Public Rights-of-Way** (Curb Ramps)

Intersection ID: 10040846 Main Street: WAKEFIELD DR Cross Street: N/A Location: SE Initial Pass/Fail: Fail **Overall Compliance: No** ADA ID: 4D7930B4B2B6 Ramp Type: Perp Severity Score: 13.75

N/A

N/A

N/A

**WAKEFIELD DR** Street 1 Name Stop Condition-Street 2 None N/A Street 2 Name Stop Condition-Street 1 N/A

Possible Solutions: Remove & Replace Entire Ramp. Surveyor Notes: N/A PROW/ADA: Not Found, R304.2.2, R304.5.3