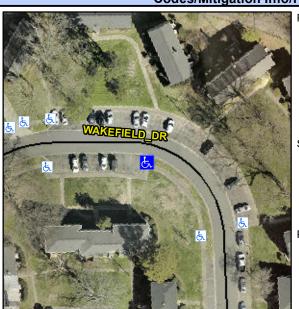

## **Access Compliance Report Public Rights-of-Way** (Curb Ramps)

Intersection ID: 10040846 Main Street: WAKEFIELD DR Cross Street: N/A Location: SE Initial Pass/Fail: Fail **Overall Compliance: No** ADA ID: 4D7930B4B2B6 Ramp Type: Perp Severity Score: 13.75

N/A

N/A

N/A

**WAKEFIELD DR** Street 1 Name Stop Condition-Street 2 None N/A Street 2 Name Stop Condition-Street 1 N/A

Possible Solutions: Remove & Replace Entire Ramp. Surveyor Notes: N/A PROW/ADA: Not Found, R304.2.2, R304.5.3