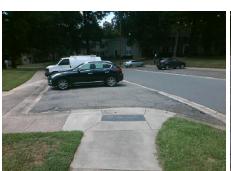

## **Access Compliance Report Public Rights-of-Way** (Curb Ramps)

Intersection ID: 10040846 Main Street: WAKEFIELD DR Cross Street: N/A Location: SE Initial Pass/Fail: Fail **Overall Compliance: No** ADA ID: 4D7930B4B2B6 Ramp Type: Perp Severity Score: 13.75

N/A

N/A

N/A

**WAKEFIELD DR** Street 1 Name Stop Condition-Street 2 None N/A Street 2 Name Stop Condition-Street 1 N/A

Possible Solutions: Remove & Replace Entire Ramp. Surveyor Notes: N/A PROW/ADA: Not Found, R304.2.2, R304.5.3