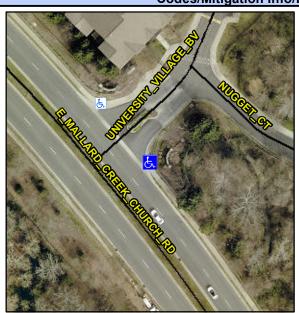

## Access Compliance Report Public Rights-of-Way (Curb Ramps)

Intersection ID: 49096 Main Street: UNIVERSITY\_VILLAGE\_BV Cross Street: E\_MALLARD\_CREEK\_CHURCH\_RD Location: E

ADA ID: 4D7A58A50E50 Ramp Type: Para Initial Pass/Fail: Fail Overall Compliance: No Severity Score: 12.5

## Field Measurements/Component Compliance

Street 1 Name
UNIVERSITY VILLAGE BV
Stop Condition-Street 1
StopSign
Street 2 Name
N/A
Stop Condition-Street 2
N/A

Possible Solutions:

Remove & Replace Entire Ramp.