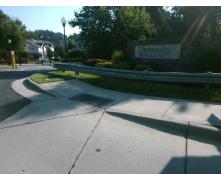

Surveyor Notes:

LT RP < 5%

PROW/ADA:

R304.3.2

Total Cost: \$ 1600.00

|     |                      | Data  | Compliance Description |                             | Data |
|-----|----------------------|-------|------------------------|-----------------------------|------|
| N/A | Ramp Length LT (in)  | 60.0  | N/A                    | Ramp Length RT (in)         | 48.5 |
| Yes | Ramp Width LT (in)   | 60.0  | Yes                    | Ramp Width RT (in)          | 60.0 |
| Yes | Ramp Slope LT (%)    | 2.9   | No                     | Ramp Slope RT (%)           | 9.8  |
| Yes | Ramp XSlope LT (%)   | 1.6   | Yes                    | Ramp XSlope RT (%)          | 1.1  |
| N/A | Landing Length (in)  | N/A   | N/A                    | DWS Provided?               | N/A  |
| N/A | Landing Width (in)   | N/A   | N/A                    | DWS Contrast?               | N/A  |
| N/A | Landing Slope (%)    | N/A   | N/A                    | DWS Length (in)             | N/A  |
| N/A | Landing X Slope (%)  | N/A   | N/A                    | DWS Full Width?             | N/A  |
| N/A | Landing Curb? (Y/N)  | N/A   | N/A                    | DWS Offset (in)             | N/A  |
| N/A | Shared Landing?      | N/A   |                        |                             |      |
| N/A | Gutter Ponding?      | N/A   | N/A                    | Gutter Slope (%)            | N/A  |
| N/A | Gutter Lip Ht (in)   | N/A   | N/A                    | Gutter X Slope (%)          | N/A  |
| N/A | Painted X Walk1?     | No    | N/A                    | Painted X Walk2?            | N/A  |
|     | X Walk 1 Direction   | To NW |                        | X Walk 2 Direction          | N/A  |
| N/A | X Walk 1 Width (in)  | N/A   | N/A                    | X Walk 2 Width (in)         | N/A  |
|     | X Walk 1 Slope (%)   | 0.2   |                        | X Walk 2 Slope (%)          | N/A  |
|     | X Walk 1 X Slope (%) | 2.4   |                        | X Walk 2 X Slope (%)        | N/A  |
| N/A | Ramp inside XWalk1?  | N/A   | N/A                    | Ramp inside XWalk2?         | N/A  |
|     | Road Slope (%)       | N/A   | N/A                    | Clear Space?                | N/A  |
|     | Road X Slope (%)     | N/A   | N/A                    | Clear Space to XWalk (in)   | N/A  |
| N/A | Any Obstructions?    | N/A   | N/A                    | Storm Grate/Utility Hazard? | N/A  |
|     | Obstruction Type     |       |                        | Storm Grate/Utility Type    |      |
|     |                      | N/A   |                        |                             | N/A  |
|     |                      |       | Yes                    | Surface Condition? (G/P)    | Good |
|     |                      |       | N/A                    | Curb Slope (%)              | N/A  |
|     |                      |       | •                      |                             |      |