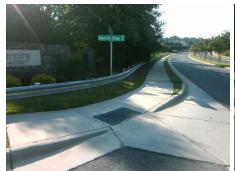

Surveyor Notes:

LT RP < 5%

PROW/ADA:

R304.3.2

Total Cost: \$ 1600.00

|     |                      | Data  | Compliance Description |                             | Data |
|-----|----------------------|-------|------------------------|-----------------------------|------|
| N/A | Ramp Length LT (in)  | 60.0  | N/A                    | Ramp Length RT (in)         | 48.5 |
| Yes | Ramp Width LT (in)   | 60.0  | Yes                    | Ramp Width RT (in)          | 60.0 |
| Yes | Ramp Slope LT (%)    | 2.9   | No                     | Ramp Slope RT (%)           | 9.8  |
| Yes | Ramp XSlope LT (%)   | 1.6   | Yes                    | Ramp XSlope RT (%)          | 1.1  |
| N/A | Landing Length (in)  | N/A   | N/A                    | DWS Provided?               | N/A  |
| N/A | Landing Width (in)   | N/A   | N/A                    | DWS Contrast?               | N/A  |
| N/A | Landing Slope (%)    | N/A   | N/A                    | DWS Length (in)             | N/A  |
| N/A | Landing X Slope (%)  | N/A   | N/A                    | DWS Full Width?             | N/A  |
| N/A | Landing Curb? (Y/N)  | N/A   | N/A                    | DWS Offset (in)             | N/A  |
| N/A | Shared Landing?      | N/A   |                        |                             |      |
| N/A | Gutter Ponding?      | N/A   | N/A                    | Gutter Slope (%)            | N/A  |
| N/A | Gutter Lip Ht (in)   | N/A   | N/A                    | Gutter X Slope (%)          | N/A  |
| N/A | Painted X Walk1?     | No    | N/A                    | Painted X Walk2?            | N/A  |
|     | X Walk 1 Direction   | To NW |                        | X Walk 2 Direction          | N/A  |
| N/A | X Walk 1 Width (in)  | N/A   | N/A                    | X Walk 2 Width (in)         | N/A  |
|     | X Walk 1 Slope (%)   | 0.2   |                        | X Walk 2 Slope (%)          | N/A  |
|     | X Walk 1 X Slope (%) | 2.4   |                        | X Walk 2 X Slope (%)        | N/A  |
| N/A | Ramp inside XWalk1?  | N/A   | N/A                    | Ramp inside XWalk2?         | N/A  |
|     | Road Slope (%)       | N/A   | N/A                    | Clear Space?                | N/A  |
|     | Road X Slope (%)     | N/A   | N/A                    | Clear Space to XWalk (in)   | N/A  |
| N/A | Any Obstructions?    | N/A   | N/A                    | Storm Grate/Utility Hazard? | N/A  |
|     | Obstruction Type     |       |                        | Storm Grate/Utility Type    |      |
|     |                      | N/A   |                        |                             | N/A  |
|     |                      |       | Yes                    | Surface Condition? (G/P)    | Good |
|     |                      |       | N/A                    | Curb Slope (%)              | N/A  |
|     |                      |       | •                      |                             |      |