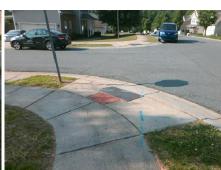

## Access Compliance Report Public Rights-of-Way (Curb Ramps)

Intersection ID: 10006Main Street:CALTON\_LNCross Street:DANIEL\_LNLocation:NEADA ID: 4D81969A60CDRamp Type:PerpDiagInitial Pass/Fail:FailOverall Compliance:NoSeverity Score:60

**Codes/Mitigation Info/Possible Solution** 

Field Measurements/Component Compliance

Street 1 Name

CALTON LN
Stop Condition-Street 2

None
Street 2 Name

DANIEL LN
Stop Condition-Street 1

StopSign

| i ossible ociulion                                                       |
|--------------------------------------------------------------------------|
| Possible Solutions:                                                      |
| Remove & Replace Curb Ramp With Two New Directional Ramps or Equivalent. |
| Surveyor Notes: N/A                                                      |
| PROW/ADA: Not Found, R304.5.1, R304.5.3                                  |
|                                                                          |

Total Cost:

3200.00

| Field Measurements/Component Compliance |                       |      |      |                             |      |  |
|-----------------------------------------|-----------------------|------|------|-----------------------------|------|--|
| Compliance Description                  |                       | Data | Comp | liance Description          | Data |  |
| N/A                                     | Ramp Length (in)      | 48.0 | Yes  | Ramp Slope (%)              | 5.7  |  |
| No                                      | Ramp Width (in)       | 27.0 | No   | Ramp XSlope (%)             | 8.3  |  |
| N/A                                     | Flare Type LT         | N/A  | N/A  | Flare Type RT               | N/A  |  |
| N/A                                     | Flare Slope LT (%)    | N/A  | N/A  | Flare Slope RT (%)          | N/A  |  |
| N/A                                     | Flare Traversable LT? | N/A  | N/A  | Flare Traversable RT?       | N/A  |  |
| N/A                                     | Landing Length (in)   | N/A  | N/A  | DWS Provided?               | N/A  |  |
| N/A                                     | Landing Width (in)    | N/A  | N/A  | DWS Contrast?               | N/A  |  |
| N/A                                     | Landing Slope (%)     | N/A  | N/A  | DWS Length (in)             | N/A  |  |
| N/A                                     | Landing X Slope (%)   | N/A  | N/A  | DWS Full Width?             | N/A  |  |
| N/A                                     | Landing Curb? (Y/N)   | N/A  | N/A  | DWS Offset (in)             | N/A  |  |
| N/A                                     | Shared Landing?       | N/A  |      |                             |      |  |
| N/A                                     | Gutter Ponding?       | N/A  | N/A  | Gutter Slope (%)            | N/A  |  |
| N/A                                     | Gutter Lip Ht (in)    | N/A  | N/A  | Gutter X Slope (%)          | N/A  |  |
| N/A                                     | Painted X Walk1?      | No   | N/A  | Painted X Walk2?            | No   |  |
|                                         | X Walk 1 Direction    | To W |      | X Walk 2 Direction          | To S |  |
| N/A                                     | X Walk 1 Width (in)   | N/A  | N/A  | X Walk 2 Width (in)         | N/A  |  |
|                                         | X Walk 1 Slope (%)    | 6.3  |      | X Walk 2 Slope (%)          | 1.4  |  |
|                                         | X Walk 1 X Slope (%)  | 3.9  |      | X Walk 2 X Slope (%)        | 6.2  |  |
| N/A                                     | Ramp inside XWalk1?   | N/A  | N/A  | Ramp inside XWalk2?         | N/A  |  |
|                                         | Road Slope (%)        | 6.7  | N/A  | Clear Space?                | N/A  |  |
|                                         | Road X Slope (%)      | 2.6  | N/A  | Clear Space to XWalk (in)   | N/A  |  |
| N/A                                     | Any Obstructions?     | N/A  | N/A  | Storm Grate/Utility Hazard? | N/A  |  |
|                                         | Obstruction Type      |      |      | Storm Grate/Utility Type    |      |  |
|                                         |                       | N/A  |      |                             | N/A  |  |
|                                         |                       |      | Yes  | Surface Condition? (G/P)    | Good |  |
|                                         |                       |      |      |                             |      |  |