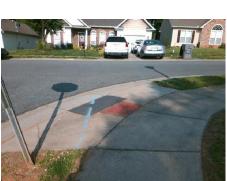

## Access Compliance Report Public Rights-of-Way (Curb Ramps)

Intersection ID: 10006Main Street:CALTON\_LNCross Street:DANIEL\_LNLocation:NEADA ID: 4D81969A60CDRamp Type:PerpDiagInitial Pass/Fail:FailOverall Compliance:NoSeverity Score:60

**Codes/Mitigation Info/Possible Solution** 

Field Measurements/Component Compliance

Street 1 Name

CALTON LN
Stop Condition-Street 2

None
Street 2 Name

DANIEL LN
Stop Condition-Street 1

StopSign

| i ossible ociulion                                                       |
|--------------------------------------------------------------------------|
| Possible Solutions:                                                      |
| Remove & Replace Curb Ramp With Two New Directional Ramps or Equivalent. |
| Surveyor Notes: N/A                                                      |
| PROW/ADA: Not Found, R304.5.1, R304.5.3                                  |
|                                                                          |

Total Cost:

3200.00

| Field Measurements/Component Compliance |                       |      |      |                             |      |  |
|-----------------------------------------|-----------------------|------|------|-----------------------------|------|--|
| Compliance Description                  |                       | Data | Comp | liance Description          | Data |  |
| N/A                                     | Ramp Length (in)      | 48.0 | Yes  | Ramp Slope (%)              | 5.7  |  |
| No                                      | Ramp Width (in)       | 27.0 | No   | Ramp XSlope (%)             | 8.3  |  |
| N/A                                     | Flare Type LT         | N/A  | N/A  | Flare Type RT               | N/A  |  |
| N/A                                     | Flare Slope LT (%)    | N/A  | N/A  | Flare Slope RT (%)          | N/A  |  |
| N/A                                     | Flare Traversable LT? | N/A  | N/A  | Flare Traversable RT?       | N/A  |  |
| N/A                                     | Landing Length (in)   | N/A  | N/A  | DWS Provided?               | N/A  |  |
| N/A                                     | Landing Width (in)    | N/A  | N/A  | DWS Contrast?               | N/A  |  |
| N/A                                     | Landing Slope (%)     | N/A  | N/A  | DWS Length (in)             | N/A  |  |
| N/A                                     | Landing X Slope (%)   | N/A  | N/A  | DWS Full Width?             | N/A  |  |
| N/A                                     | Landing Curb? (Y/N)   | N/A  | N/A  | DWS Offset (in)             | N/A  |  |
| N/A                                     | Shared Landing?       | N/A  |      |                             |      |  |
| N/A                                     | Gutter Ponding?       | N/A  | N/A  | Gutter Slope (%)            | N/A  |  |
| N/A                                     | Gutter Lip Ht (in)    | N/A  | N/A  | Gutter X Slope (%)          | N/A  |  |
| N/A                                     | Painted X Walk1?      | No   | N/A  | Painted X Walk2?            | No   |  |
|                                         | X Walk 1 Direction    | To W |      | X Walk 2 Direction          | To S |  |
| N/A                                     | X Walk 1 Width (in)   | N/A  | N/A  | X Walk 2 Width (in)         | N/A  |  |
|                                         | X Walk 1 Slope (%)    | 6.3  |      | X Walk 2 Slope (%)          | 1.4  |  |
|                                         | X Walk 1 X Slope (%)  | 3.9  |      | X Walk 2 X Slope (%)        | 6.2  |  |
| N/A                                     | Ramp inside XWalk1?   | N/A  | N/A  | Ramp inside XWalk2?         | N/A  |  |
|                                         | Road Slope (%)        | 6.7  | N/A  | Clear Space?                | N/A  |  |
|                                         | Road X Slope (%)      | 2.6  | N/A  | Clear Space to XWalk (in)   | N/A  |  |
| N/A                                     | Any Obstructions?     | N/A  | N/A  | Storm Grate/Utility Hazard? | N/A  |  |
|                                         | Obstruction Type      |      |      | Storm Grate/Utility Type    |      |  |
|                                         |                       | N/A  |      |                             | N/A  |  |
|                                         |                       |      | Yes  | Surface Condition? (G/P)    | Good |  |
|                                         |                       |      |      |                             |      |  |