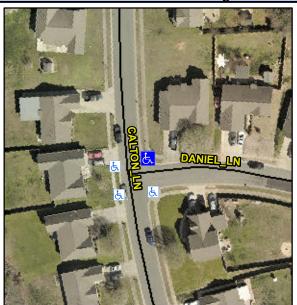

## Access Compliance Report Public Rights-of-Way (Curb Ramps)

Intersection ID: 10006Main Street:CALTON\_LNCross Street:DANIEL\_LNLocation:NEADA ID: 4D81969A60CDRamp Type:PerpDiagInitial Pass/Fail:FailOverall Compliance:NoSeverity Score:60

**Codes/Mitigation Info/Possible Solution** 

Field Measurements/Component Compliance

Street 1 Name

CALTON LN
Stop Condition-Street 2

None
Street 2 Name

DANIEL LN
Stop Condition-Street 1

StopSign

| i ossible ociulion                                                       |
|--------------------------------------------------------------------------|
| Possible Solutions:                                                      |
| Remove & Replace Curb Ramp With Two New Directional Ramps or Equivalent. |
| Surveyor Notes: N/A                                                      |
| PROW/ADA: Not Found, R304.5.1, R304.5.3                                  |
|                                                                          |