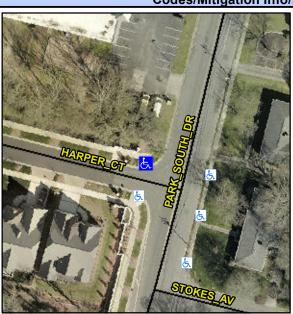

## **Access Compliance Report Public Rights-of-Way** (Curb Ramps)

Data

Good

Intersection ID: 53210 Main Street: HARPER\_CT Cross Street: PARK\_SOUTH\_DR Location: NW ADA ID: 4D88783CC2AE Ramp Type: PerpDiag Initial Pass/Fail: Fail **Overall Compliance: No** Severity Score: 13.75

## Field Measurements/Component Compliance

Data Compliance Description

**HARPER CT** Street 1 Name Stop Condition-Street 2 StopSign Street 2 Name PARK SOUTH DR Stop Condition-Street 1

Remove & Replace Curb Ramp With Two New Directional Ramps or Equivalent. Surveyor Notes: