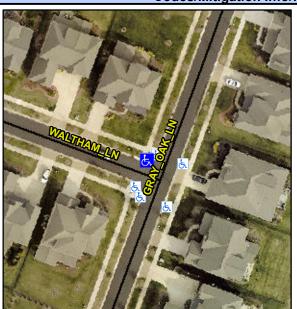

## **Access Compliance Report Public Rights-of-Way** (Curb Ramps)

Intersection ID: 52931 Main Street: WALTHAM\_LN Cross Street: GRAY\_OAK\_LN Location: N **Overall Compliance: No ADA ID: 4D8EDD5CA6DE** Ramp Type: Perp Initial Pass/Fail: Pass **Severity Score:** 