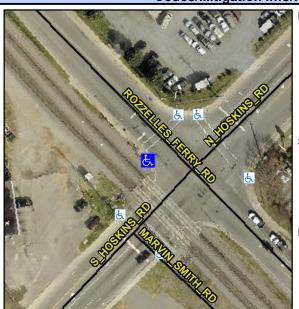

## **Access Compliance Report Public Rights-of-Way** (Curb Ramps)

Intersection ID: 8047 Main Street: N HOSKINS RD Cross Street: ROZZELLES\_FERRY\_RD Location: W **ADA ID: 4D92E9CE96A3** Ramp Type: Perp Initial Pass/Fail: Fail **Overall Compliance: No Severity Score:** 8.75

**Codes/Mitigation Info/Possible Solution** 

**ROZZELLES FERRY RD** Street 1 Name Stop Condition-Street 2 Signal Street 2 Name N/A Stop Condition-Street 1 N/A Possible Solutions: Remove & Replace Entire Ramp. Surveyor Notes: N/A PROW/ADA: Not Found, R304.5.1