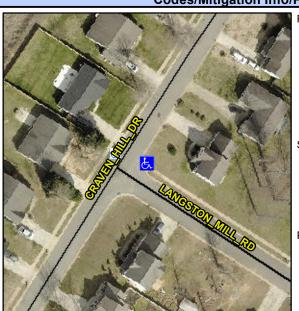

## **Access Compliance Report Public Rights-of-Way** (Curb Ramps)

Data

9.4

0.5

N/A

Good

Intersection ID: 4470 Main Street: CRAVEN HILL DR Cross Street: LANGSTON MILL RD Location: **Overall Compliance: No** ADA ID: 4D9D91EA6FD3 Ramp Type: Perp Initial Pass/Fail: Fail Severity Score: 21.25

N/A

N/A

To NW

**CRAVEN HILL DR** Street 1 Name Stop Condition-Street 2 None N/A Street 2 Name Stop Condition-Street 1 N/A

| Possible Solutions:           |
|-------------------------------|
| Remove & Replace Entire Ramp. |
| ·                             |
|                               |
|                               |
|                               |
|                               |
| Surveyor Notes:               |
| N/A                           |
|                               |
|                               |
|                               |
| PROW/ADA:                     |
| Not Found, R304.5.1, R304.2.2 |
|                               |
|                               |
|                               |
|                               |
|                               |