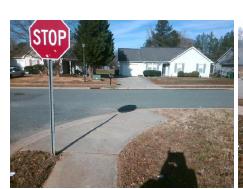

## **Access Compliance Report Public Rights-of-Way** (Curb Ramps)

Data

9.4

0.5

N/A

Good

Intersection ID: 4470 Main Street: CRAVEN HILL DR Cross Street: LANGSTON MILL RD Location: **Overall Compliance: No** ADA ID: 4D9D91EA6FD3 Ramp Type: Perp Initial Pass/Fail: Fail Severity Score: 21.25

N/A

N/A

To NW

**CRAVEN HILL DR** Street 1 Name Stop Condition-Street 2 None N/A Street 2 Name Stop Condition-Street 1 N/A

| Possible Solutions:           |
|-------------------------------|
| Remove & Replace Entire Ramp. |
| ·                             |
|                               |
|                               |
|                               |
|                               |
| Surveyor Notes:               |
| N/A                           |
|                               |
|                               |
|                               |
| PROW/ADA:                     |
| Not Found, R304.5.1, R304.2.2 |
|                               |
|                               |
|                               |
|                               |
|                               |