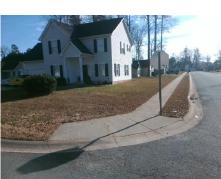

## **Access Compliance Report Public Rights-of-Way** (Curb Ramps)

Data

9.4

0.5

N/A

Good

Intersection ID: 4470 Main Street: CRAVEN HILL DR Cross Street: LANGSTON MILL RD Location: **Overall Compliance: No** ADA ID: 4D9D91EA6FD3 Ramp Type: Perp Initial Pass/Fail: Fail Severity Score: 21.25

N/A

N/A

To NW

**CRAVEN HILL DR** Street 1 Name Stop Condition-Street 2 None N/A Street 2 Name Stop Condition-Street 1 N/A

| Possible Solutions:           |
|-------------------------------|
| Remove & Replace Entire Ramp. |
| ·                             |
|                               |
|                               |
|                               |
|                               |
| Surveyor Notes:               |
| N/A                           |
|                               |
|                               |
|                               |
| PROW/ADA:                     |
| Not Found, R304.5.1, R304.2.2 |
|                               |
|                               |
|                               |
|                               |
|                               |