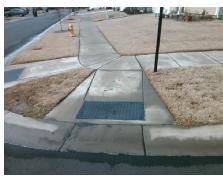

## Field Measurements/Component Compliance

Street 1 Name MOONLIGHT BAY WY
Stop Condition-Street 1 None
Street 2 Name N/A
Stop Condition-Street 2 N/A

Possible Solutions:

Remove & Replace Curb Ramp With
Two New Directional Ramps or
Equivalent.

Surveyor Notes:
N/A

PROW/ADA:
R304.5.1

PROW/ADA:
R304.5.1

Total Cost: \$ 3200.00

| Field Measurements/Component Compliance |                       |      |                        |                             |      |
|-----------------------------------------|-----------------------|------|------------------------|-----------------------------|------|
| Compliance Description                  |                       | Data | Compliance Description |                             | Data |
| N/A                                     | Ramp Length (in)      | 96.0 | Yes                    | BlendTrans Slope (%)        | 3.2  |
| No                                      | Ramp Width (in)       | 41.0 | Yes                    | BlendTrans XSlope (%)       | 2.0  |
| N/A                                     | Flare Type LT         | N/A  | N/A                    | Flare Type RT               | N/A  |
| N/A                                     | Flare Slope LT (%)    | N/A  | N/A                    | Flare Slope RT (%)          | N/A  |
| N/A                                     | Flare Traversable LT? | N/A  | N/A                    | Flare Traversable RT?       | N/A  |
| N/A                                     | Landing Length (in)   | N/A  | N/A                    | DWS Provided?               | N/A  |
| N/A                                     | Landing Width (in)    | N/A  | N/A                    | DWS Contrast?               | N/A  |
| N/A                                     | Landing Slope (%)     | N/A  | N/A                    | DWS Length (in)             | N/A  |
| N/A                                     | Landing X Slope (%)   | N/A  | N/A                    | DWS Full Width?             | N/A  |
| N/A                                     | Landing Curb? (Y/N)   | N/A  | N/A                    | DWS Offset (in)             | N/A  |
| N/A                                     | Shared Landing?       | N/A  |                        |                             |      |
| N/A                                     | Gutter Ponding?       | N/A  | N/A                    | Gutter Slope (%)            | N/A  |
| N/A                                     | Gutter Lip Ht (in)    | N/A  | N/A                    | Gutter X Slope (%)          | N/A  |
| N/A                                     | Painted X Walk1?      | No   | N/A                    | Painted X Walk2?            | N/A  |
|                                         | X Walk 1 Direction    | То Е |                        | X Walk 2 Direction          | N/A  |
|                                         | X Walk 1 Width (in)   | N/A  |                        | X Walk 2 Width (in)         | N/A  |
|                                         | X Walk 1 Slope (%)    | 1.9  |                        | X Walk 2 Slope (%)          | N/A  |
|                                         | X Walk 1 X Slope (%)  | 3.5  |                        | X Walk 2 X Slope (%)        | N/A  |
| N/A                                     | Ramp inside XWalk1?   | N/A  | N/A                    | Ramp inside XWalk2?         | N/A  |
|                                         | Road Slope (%)        | 3.5  |                        | Clear Space?                | N/A  |
|                                         | Road X Slope (%)      | 1.9  | N/A                    | Clear Space to XWalk (in)   | N/A  |
| N/A                                     | Any Obstructions?     | N/A  | N/A                    | Storm Grate/Utility Hazard? | N/A  |
|                                         | Obstruction Type      |      |                        | Storm Grate/Utility Type    |      |
|                                         |                       | N/A  |                        |                             | N/A  |
|                                         |                       |      | Yes                    | Surface Condition? (G/P)    | Good |
| -                                       |                       |      | N/A                    | Curb Slope (%)              | 4.3  |