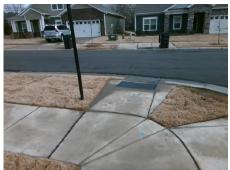

## Field Measurements/Component Compliance

Street 1 Name MOONLIGHT BAY WY
Stop Condition-Street 1 None
Street 2 Name N/A
Stop Condition-Street 2 N/A

Possible Solutions:

Remove & Replace Curb Ramp With
Two New Directional Ramps or
Equivalent.

Surveyor Notes:
N/A

PROW/ADA:
R304.5.1

PROW/ADA:
R304.5.1

Total Cost: \$ 3200.00

| Field Measurements/Component Compliance |                       |      |                        |                             |      |
|-----------------------------------------|-----------------------|------|------------------------|-----------------------------|------|
| Compliance Description                  |                       | Data | Compliance Description |                             | Data |
| N/A                                     | Ramp Length (in)      | 96.0 | Yes                    | BlendTrans Slope (%)        | 3.2  |
| No                                      | Ramp Width (in)       | 41.0 | Yes                    | BlendTrans XSlope (%)       | 2.0  |
| N/A                                     | Flare Type LT         | N/A  | N/A                    | Flare Type RT               | N/A  |
| N/A                                     | Flare Slope LT (%)    | N/A  | N/A                    | Flare Slope RT (%)          | N/A  |
| N/A                                     | Flare Traversable LT? | N/A  | N/A                    | Flare Traversable RT?       | N/A  |
| N/A                                     | Landing Length (in)   | N/A  | N/A                    | DWS Provided?               | N/A  |
| N/A                                     | Landing Width (in)    | N/A  | N/A                    | DWS Contrast?               | N/A  |
| N/A                                     | Landing Slope (%)     | N/A  | N/A                    | DWS Length (in)             | N/A  |
| N/A                                     | Landing X Slope (%)   | N/A  | N/A                    | DWS Full Width?             | N/A  |
| N/A                                     | Landing Curb? (Y/N)   | N/A  | N/A                    | DWS Offset (in)             | N/A  |
| N/A                                     | Shared Landing?       | N/A  |                        |                             |      |
| N/A                                     | Gutter Ponding?       | N/A  | N/A                    | Gutter Slope (%)            | N/A  |
| N/A                                     | Gutter Lip Ht (in)    | N/A  | N/A                    | Gutter X Slope (%)          | N/A  |
| N/A                                     | Painted X Walk1?      | No   | N/A                    | Painted X Walk2?            | N/A  |
|                                         | X Walk 1 Direction    | То Е |                        | X Walk 2 Direction          | N/A  |
|                                         | X Walk 1 Width (in)   | N/A  |                        | X Walk 2 Width (in)         | N/A  |
|                                         | X Walk 1 Slope (%)    | 1.9  |                        | X Walk 2 Slope (%)          | N/A  |
|                                         | X Walk 1 X Slope (%)  | 3.5  |                        | X Walk 2 X Slope (%)        | N/A  |
| N/A                                     | Ramp inside XWalk1?   | N/A  | N/A                    | Ramp inside XWalk2?         | N/A  |
|                                         | Road Slope (%)        | 3.5  |                        | Clear Space?                | N/A  |
|                                         | Road X Slope (%)      | 1.9  | N/A                    | Clear Space to XWalk (in)   | N/A  |
| N/A                                     | Any Obstructions?     | N/A  | N/A                    | Storm Grate/Utility Hazard? | N/A  |
|                                         | Obstruction Type      |      |                        | Storm Grate/Utility Type    |      |
|                                         |                       | N/A  |                        |                             | N/A  |
|                                         |                       |      | Yes                    | Surface Condition? (G/P)    | Good |
| -                                       |                       |      | N/A                    | Curb Slope (%)              | 4.3  |