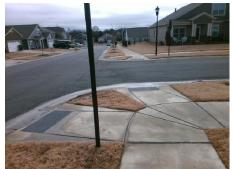

## Field Measurements/Component Compliance

Street 1 Name MOONLIGHT BAY WY
Stop Condition-Street 1 None
Street 2 Name N/A
Stop Condition-Street 2 N/A

Possible Solutions:

Remove & Replace Curb Ramp With
Two New Directional Ramps or
Equivalent.

Surveyor Notes:
N/A

PROW/ADA:
R304.5.1

PROW/ADA:
R304.5.1

Total Cost: \$ 3200.00

| Field Measurements/Component Compliance |                       |      |                        |                             |      |
|-----------------------------------------|-----------------------|------|------------------------|-----------------------------|------|
| Compliance Description                  |                       | Data | Compliance Description |                             | Data |
| N/A                                     | Ramp Length (in)      | 96.0 | Yes                    | BlendTrans Slope (%)        | 3.2  |
| No                                      | Ramp Width (in)       | 41.0 | Yes                    | BlendTrans XSlope (%)       | 2.0  |
| N/A                                     | Flare Type LT         | N/A  | N/A                    | Flare Type RT               | N/A  |
| N/A                                     | Flare Slope LT (%)    | N/A  | N/A                    | Flare Slope RT (%)          | N/A  |
| N/A                                     | Flare Traversable LT? | N/A  | N/A                    | Flare Traversable RT?       | N/A  |
| N/A                                     | Landing Length (in)   | N/A  | N/A                    | DWS Provided?               | N/A  |
| N/A                                     | Landing Width (in)    | N/A  | N/A                    | DWS Contrast?               | N/A  |
| N/A                                     | Landing Slope (%)     | N/A  | N/A                    | DWS Length (in)             | N/A  |
| N/A                                     | Landing X Slope (%)   | N/A  | N/A                    | DWS Full Width?             | N/A  |
| N/A                                     | Landing Curb? (Y/N)   | N/A  | N/A                    | DWS Offset (in)             | N/A  |
| N/A                                     | Shared Landing?       | N/A  |                        |                             |      |
| N/A                                     | Gutter Ponding?       | N/A  | N/A                    | Gutter Slope (%)            | N/A  |
| N/A                                     | Gutter Lip Ht (in)    | N/A  | N/A                    | Gutter X Slope (%)          | N/A  |
| N/A                                     | Painted X Walk1?      | No   | N/A                    | Painted X Walk2?            | N/A  |
|                                         | X Walk 1 Direction    | То Е |                        | X Walk 2 Direction          | N/A  |
|                                         | X Walk 1 Width (in)   | N/A  |                        | X Walk 2 Width (in)         | N/A  |
|                                         | X Walk 1 Slope (%)    | 1.9  |                        | X Walk 2 Slope (%)          | N/A  |
|                                         | X Walk 1 X Slope (%)  | 3.5  |                        | X Walk 2 X Slope (%)        | N/A  |
| N/A                                     | Ramp inside XWalk1?   | N/A  | N/A                    | Ramp inside XWalk2?         | N/A  |
|                                         | Road Slope (%)        | 3.5  |                        | Clear Space?                | N/A  |
|                                         | Road X Slope (%)      | 1.9  | N/A                    | Clear Space to XWalk (in)   | N/A  |
| N/A                                     | Any Obstructions?     | N/A  | N/A                    | Storm Grate/Utility Hazard? | N/A  |
|                                         | Obstruction Type      |      |                        | Storm Grate/Utility Type    |      |
|                                         |                       | N/A  |                        |                             | N/A  |
|                                         |                       |      | Yes                    | Surface Condition? (G/P)    | Good |
| -                                       |                       |      | N/A                    | Curb Slope (%)              | 4.3  |