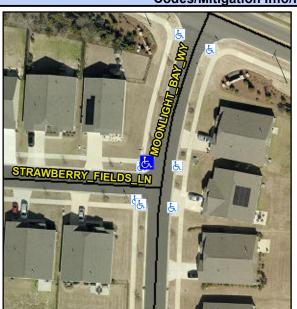

## Access Compliance Report Public Rights-of-Way (Curb Ramps)

Intersection ID: 53769 Main Street: MOONLIGHT\_BAY\_WY Cross Street: STRAWBERRY\_FIELDS\_LN Location: NW
ADA ID: 4DA196A28880 Ramp Type: BlendTrans1 Initial Pass/Fail: Fail Overall Compliance: No Severity Score: 8.75

## Field Measurements/Component Compliance

Street 1 Name MOONLIGHT BAY WY
Stop Condition-Street 1 None
Street 2 Name N/A
Stop Condition-Street 2 N/A

Possible Solutions:

Remove & Replace Curb Ramp With
Two New Directional Ramps or
Equivalent.