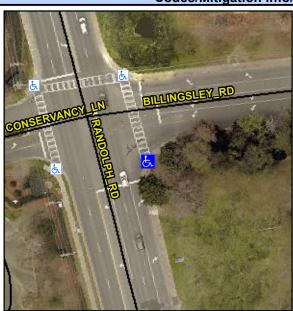

## **Access Compliance Report Public Rights-of-Way** (Curb Ramps)

Intersection ID: 16387 Main Street: BILLINGSLEY RD **Cross Street: CONSERVANCY LN** Location: ADA ID: 4DA546848216 Ramp Type: PerpDiag Initial Pass/Fail: Fail **Overall Compliance: No** Severity Score: 21.25

**Codes/Mitigation Info/Possible Solution** 

Signal

Signal

**BILLINGSLEY RD** Street 1 Name Stop Condition-Street 2 Street 2 Name **RANDOLPH RD** Stop Condition-Street 1

Remove & Replace Curb Ramp With **Two New Directional Ramps or** Equivalent. Surveyor Notes: N/A