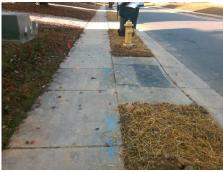

N

PROW/ADA:

Not Found, R304.5.1

Total Cost: \$ 1850.00

| Field Measurements/Component Compliance |                       |       |                        |                             |      |
|-----------------------------------------|-----------------------|-------|------------------------|-----------------------------|------|
| Compliance Description                  |                       | Data  | Compliance Description |                             | Data |
| N/A                                     | Ramp Length (in)      | 47.0  | Yes                    | Ramp Slope (%)              | 8.2  |
| No                                      | Ramp Width (in)       | 43.0  | Yes                    | Ramp XSlope (%)             | 0.9  |
| N/A                                     | Flare Type LT         | N/A   | N/A                    | Flare Type RT               | N/A  |
| N/A                                     | Flare Slope LT (%)    | N/A   | N/A                    | Flare Slope RT (%)          | N/A  |
| N/A                                     | Flare Traversable LT? | N/A   | N/A                    | Flare Traversable RT?       | N/A  |
| N/A                                     | Landing Length (in)   | N/A   | N/A                    | DWS Provided?               | N/A  |
| N/A                                     | Landing Width (in)    | N/A   | N/A                    | DWS Contrast?               | N/A  |
| N/A                                     | Landing Slope (%)     | N/A   | N/A                    | DWS Length (in)             | N/A  |
| N/A                                     | Landing X Slope (%)   | N/A   | N/A                    | DWS Full Width?             | N/A  |
| N/A                                     | Landing Curb? (Y/N)   | N/A   | N/A                    | DWS Offset (in)             | N/A  |
| N/A                                     | Shared Landing?       | N/A   |                        |                             |      |
| N/A                                     | Gutter Ponding?       | N/A   | N/A                    | Gutter Slope (%)            | N/A  |
| N/A                                     | Gutter Lip Ht (in)    | N/A   | N/A                    | Gutter X Slope (%)          | N/A  |
| N/A                                     | Painted X Walk1?      | No    | N/A                    | Painted X Walk2?            | N/A  |
|                                         | X Walk 1 Direction    | To NW |                        | X Walk 2 Direction          | N/A  |
| N/A                                     | X Walk 1 Width (in)   | N/A   | N/A                    | X Walk 2 Width (in)         | N/A  |
|                                         | X Walk 1 Slope (%)    | 3.9   |                        | X Walk 2 Slope (%)          | N/A  |
|                                         | X Walk 1 X Slope (%)  | 1.6   |                        | X Walk 2 X Slope (%)        | N/A  |
| N/A                                     | Ramp inside XWalk1?   | N/A   | N/A                    | Ramp inside XWalk2?         | N/A  |
|                                         | Road Slope (%)        | N/A   | N/A                    | Clear Space?                | N/A  |
|                                         | Road X Slope (%)      | N/A   | N/A                    | Clear Space to XWalk (in)   | N/A  |
| N/A                                     | Any Obstructions?     | N/A   | N/A                    | Storm Grate/Utility Hazard? | N/A  |
|                                         | Obstruction Type      |       |                        | Storm Grate/Utility Type    |      |
|                                         | • •                   | N/A   |                        |                             | N/A  |
|                                         |                       |       | Yes                    | Surface Condition? (G/P)    | Good |
|                                         |                       | '     | •                      | , ,                         |      |