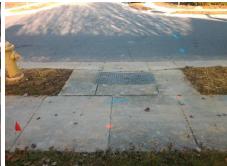

N

PROW/ADA:

Not Found, R304.5.1

Total Cost: \$ 1850.00

| Field Measurements/Component Compliance |                       |       |                        |                             |      |
|-----------------------------------------|-----------------------|-------|------------------------|-----------------------------|------|
| Compliance Description                  |                       | Data  | Compliance Description |                             | Data |
| N/A                                     | Ramp Length (in)      | 47.0  | Yes                    | Ramp Slope (%)              | 8.2  |
| No                                      | Ramp Width (in)       | 43.0  | Yes                    | Ramp XSlope (%)             | 0.9  |
| N/A                                     | Flare Type LT         | N/A   | N/A                    | Flare Type RT               | N/A  |
| N/A                                     | Flare Slope LT (%)    | N/A   | N/A                    | Flare Slope RT (%)          | N/A  |
| N/A                                     | Flare Traversable LT? | N/A   | N/A                    | Flare Traversable RT?       | N/A  |
| N/A                                     | Landing Length (in)   | N/A   | N/A                    | DWS Provided?               | N/A  |
| N/A                                     | Landing Width (in)    | N/A   | N/A                    | DWS Contrast?               | N/A  |
| N/A                                     | Landing Slope (%)     | N/A   | N/A                    | DWS Length (in)             | N/A  |
| N/A                                     | Landing X Slope (%)   | N/A   | N/A                    | DWS Full Width?             | N/A  |
| N/A                                     | Landing Curb? (Y/N)   | N/A   | N/A                    | DWS Offset (in)             | N/A  |
| N/A                                     | Shared Landing?       | N/A   |                        |                             |      |
| N/A                                     | Gutter Ponding?       | N/A   | N/A                    | Gutter Slope (%)            | N/A  |
| N/A                                     | Gutter Lip Ht (in)    | N/A   | N/A                    | Gutter X Slope (%)          | N/A  |
| N/A                                     | Painted X Walk1?      | No    | N/A                    | Painted X Walk2?            | N/A  |
|                                         | X Walk 1 Direction    | To NW |                        | X Walk 2 Direction          | N/A  |
| N/A                                     | X Walk 1 Width (in)   | N/A   | N/A                    | X Walk 2 Width (in)         | N/A  |
|                                         | X Walk 1 Slope (%)    | 3.9   |                        | X Walk 2 Slope (%)          | N/A  |
|                                         | X Walk 1 X Slope (%)  | 1.6   |                        | X Walk 2 X Slope (%)        | N/A  |
| N/A                                     | Ramp inside XWalk1?   | N/A   | N/A                    | Ramp inside XWalk2?         | N/A  |
|                                         | Road Slope (%)        | N/A   | N/A                    | Clear Space?                | N/A  |
|                                         | Road X Slope (%)      | N/A   | N/A                    | Clear Space to XWalk (in)   | N/A  |
| N/A                                     | Any Obstructions?     | N/A   | N/A                    | Storm Grate/Utility Hazard? | N/A  |
|                                         | Obstruction Type      |       |                        | Storm Grate/Utility Type    |      |
|                                         | • •                   | N/A   |                        |                             | N/A  |
|                                         |                       |       | Yes                    | Surface Condition? (G/P)    | Good |
|                                         |                       | '     | •                      | , ,                         |      |