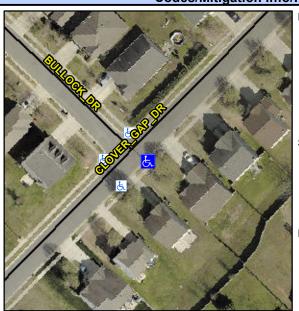

## Access Compliance Report Public Rights-of-Way (Curb Ramps)

Intersection ID: 31490 Main Street: BULLOCK\_DR Cross Street: CLOVER\_GAP\_DR Location: E

ADA ID: 4DB590D932CA Ramp Type: Perp Initial Pass/Fail: Fail Overall Compliance: No Severity Score: 8.75

## Field Measurements/Component Compliance

Street 1 Name

CLOVER GAP DR

Stop Condition-Street 2

None

Street 2 Name

N/A

Stop Condition-Street 1