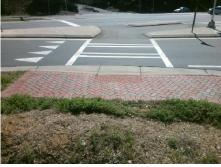

## Field Measurements/Component Compliance

Street 1 Name
UNIVERSITY CITY BV
Stop Condition-Street 1
Street 2 Name
N/A
Stop Condition-Street 2
N/A

Possible Solutions:

Remove & Replace Entire Ramp.

Surveyor Notes:

LT RP < 5%

PROW/ADA:

R304.5.3, R304.3.2

Total Cost: \$ 1600.00

| Compliance Description |                      | Data  | Compliance Description |                             | Data |
|------------------------|----------------------|-------|------------------------|-----------------------------|------|
| N/A                    | Ramp Length LT (in)  | 52.0  | N/A                    | Ramp Length RT (in)         | 64.0 |
| Yes                    | Ramp Width LT (in)   | 61.0  | Yes                    | Ramp Width RT (in)          | 61.0 |
| Yes                    | Ramp Slope LT (%)    | 1.1   | No                     | Ramp Slope RT (%)           | 9.9  |
| No                     | Ramp XSlope LT (%)   | 2.6   | No                     | Ramp XSlope RT (%)          | 3.8  |
| N/A                    | Landing Length (in)  | N/A   | N/A                    | DWS Provided?               | N/A  |
| N/A                    | Landing Width (in)   | N/A   | N/A                    | DWS Contrast?               | N/A  |
| N/A                    | Landing Slope (%)    | N/A   | N/A                    | DWS Length (in)             | N/A  |
| N/A                    | Landing X Slope (%)  | N/A   | N/A                    | DWS Full Width?             | N/A  |
| N/A                    | Landing Curb? (Y/N)  | N/A   | N/A                    | DWS Offset (in)             | N/A  |
| N/A                    | Shared Landing?      | N/A   |                        |                             |      |
| N/A                    | Gutter Ponding?      | N/A   | N/A                    | Gutter Slope (%)            | N/A  |
| N/A                    | Gutter Lip Ht (in)   | N/A   | N/A                    | Gutter X Slope (%)          | N/A  |
| N/A                    | Painted X Walk1?     | Yes   | N/A                    | Painted X Walk2?            | N/A  |
|                        | X Walk 1 Direction   | To SE |                        | X Walk 2 Direction          | N/A  |
| N/A                    | X Walk 1 Width (in)  | 110.0 | N/A                    | X Walk 2 Width (in)         | N/A  |
|                        | X Walk 1 Slope (%)   | 1.3   |                        | X Walk 2 Slope (%)          | N/A  |
|                        | X Walk 1 X Slope (%) | 3.0   |                        | X Walk 2 X Slope (%)        | N/A  |
| N/A                    | Ramp inside XWalk1?  | Yes   | N/A                    | Ramp inside XWalk2?         | N/A  |
|                        | Road Slope (%)       | N/A   | N/A                    | Clear Space?                | N/A  |
|                        | Road X Slope (%)     | N/A   | N/A                    | Clear Space to XWalk (in)   | N/A  |
| N/A                    | Any Obstructions?    | N/A   | N/A                    | Storm Grate/Utility Hazard? | N/A  |
|                        | Obstruction Type     |       |                        | Storm Grate/Utility Type    |      |
|                        |                      | N/A   |                        |                             | N/A  |
|                        |                      |       | Yes                    | Surface Condition? (G/P)    | Good |
|                        |                      |       | N/A                    | Curb Slope (%)              | 8.6  |