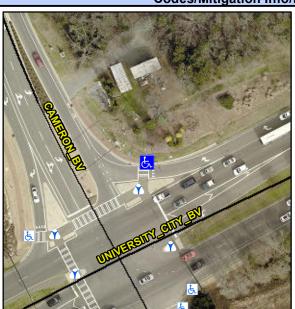

## Access Compliance Report Public Rights-of-Way (Curb Ramps)

Intersection ID: 6102 Main Street: UNIVERSITY\_CITY\_BV Cross Street: UNIVERSITY\_PROFESSIONAL\_DR Location: NE
ADA ID: 4DBA7645EB48 Ramp Type: Para Initial Pass/Fail: Fail Overall Compliance: No Severity Score: 13.75

## Field Measurements/Component Compliance

Street 1 Name
UNIVERSITY CITY BV
Stop Condition-Street 1
Street 2 Name
N/A
Stop Condition-Street 2
N/A

Possible Solutions:

Remove & Replace Entire Ramp.

Surveyor Notes: