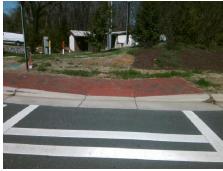

## Field Measurements/Component Compliance

Street 1 Name
UNIVERSITY CITY BV
Stop Condition-Street 1
Street 2 Name
N/A
Stop Condition-Street 2
N/A

Possible Solutions:

Remove & Replace Entire Ramp.

Surveyor Notes:

LT RP < 5%

PROW/ADA:

R304.5.3, R304.3.2

Total Cost: \$ 1600.00

| Compliance Description |                      | Data  | Compliance Description |                             | Data |
|------------------------|----------------------|-------|------------------------|-----------------------------|------|
| N/A                    | Ramp Length LT (in)  | 52.0  | N/A                    | Ramp Length RT (in)         | 64.0 |
| Yes                    | Ramp Width LT (in)   | 61.0  | Yes                    | Ramp Width RT (in)          | 61.0 |
| Yes                    | Ramp Slope LT (%)    | 1.1   | No                     | Ramp Slope RT (%)           | 9.9  |
| No                     | Ramp XSlope LT (%)   | 2.6   | No                     | Ramp XSlope RT (%)          | 3.8  |
| N/A                    | Landing Length (in)  | N/A   | N/A                    | DWS Provided?               | N/A  |
| N/A                    | Landing Width (in)   | N/A   | N/A                    | DWS Contrast?               | N/A  |
| N/A                    | Landing Slope (%)    | N/A   | N/A                    | DWS Length (in)             | N/A  |
| N/A                    | Landing X Slope (%)  | N/A   | N/A                    | DWS Full Width?             | N/A  |
| N/A                    | Landing Curb? (Y/N)  | N/A   | N/A                    | DWS Offset (in)             | N/A  |
| N/A                    | Shared Landing?      | N/A   |                        |                             |      |
| N/A                    | Gutter Ponding?      | N/A   | N/A                    | Gutter Slope (%)            | N/A  |
| N/A                    | Gutter Lip Ht (in)   | N/A   | N/A                    | Gutter X Slope (%)          | N/A  |
| N/A                    | Painted X Walk1?     | Yes   | N/A                    | Painted X Walk2?            | N/A  |
|                        | X Walk 1 Direction   | To SE |                        | X Walk 2 Direction          | N/A  |
| N/A                    | X Walk 1 Width (in)  | 110.0 | N/A                    | X Walk 2 Width (in)         | N/A  |
|                        | X Walk 1 Slope (%)   | 1.3   |                        | X Walk 2 Slope (%)          | N/A  |
|                        | X Walk 1 X Slope (%) | 3.0   |                        | X Walk 2 X Slope (%)        | N/A  |
| N/A                    | Ramp inside XWalk1?  | Yes   | N/A                    | Ramp inside XWalk2?         | N/A  |
|                        | Road Slope (%)       | N/A   | N/A                    | Clear Space?                | N/A  |
|                        | Road X Slope (%)     | N/A   | N/A                    | Clear Space to XWalk (in)   | N/A  |
| N/A                    | Any Obstructions?    | N/A   | N/A                    | Storm Grate/Utility Hazard? | N/A  |
|                        | Obstruction Type     |       |                        | Storm Grate/Utility Type    |      |
|                        |                      | N/A   |                        |                             | N/A  |
|                        |                      |       | Yes                    | Surface Condition? (G/P)    | Good |
|                        |                      |       | N/A                    | Curb Slope (%)              | 8.6  |