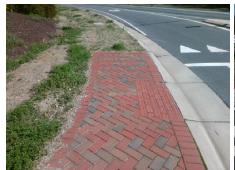

## Field Measurements/Component Compliance

Street 1 Name
UNIVERSITY CITY BV
Stop Condition-Street 1
Street 2 Name
N/A
Stop Condition-Street 2
N/A

Possible Solutions:

Remove & Replace Entire Ramp.

Surveyor Notes:

LT RP < 5%

PROW/ADA:

R304.5.3, R304.3.2

Total Cost: \$ 1600.00

| Compliance Description |                      | Data  | Compliance Description |                             | Data |
|------------------------|----------------------|-------|------------------------|-----------------------------|------|
| N/A                    | Ramp Length LT (in)  | 52.0  | N/A                    | Ramp Length RT (in)         | 64.0 |
| Yes                    | Ramp Width LT (in)   | 61.0  | Yes                    | Ramp Width RT (in)          | 61.0 |
| Yes                    | Ramp Slope LT (%)    | 1.1   | No                     | Ramp Slope RT (%)           | 9.9  |
| No                     | Ramp XSlope LT (%)   | 2.6   | No                     | Ramp XSlope RT (%)          | 3.8  |
| N/A                    | Landing Length (in)  | N/A   | N/A                    | DWS Provided?               | N/A  |
| N/A                    | Landing Width (in)   | N/A   | N/A                    | DWS Contrast?               | N/A  |
| N/A                    | Landing Slope (%)    | N/A   | N/A                    | DWS Length (in)             | N/A  |
| N/A                    | Landing X Slope (%)  | N/A   | N/A                    | DWS Full Width?             | N/A  |
| N/A                    | Landing Curb? (Y/N)  | N/A   | N/A                    | DWS Offset (in)             | N/A  |
| N/A                    | Shared Landing?      | N/A   |                        |                             |      |
| N/A                    | Gutter Ponding?      | N/A   | N/A                    | Gutter Slope (%)            | N/A  |
| N/A                    | Gutter Lip Ht (in)   | N/A   | N/A                    | Gutter X Slope (%)          | N/A  |
| N/A                    | Painted X Walk1?     | Yes   | N/A                    | Painted X Walk2?            | N/A  |
|                        | X Walk 1 Direction   | To SE |                        | X Walk 2 Direction          | N/A  |
| N/A                    | X Walk 1 Width (in)  | 110.0 | N/A                    | X Walk 2 Width (in)         | N/A  |
|                        | X Walk 1 Slope (%)   | 1.3   |                        | X Walk 2 Slope (%)          | N/A  |
|                        | X Walk 1 X Slope (%) | 3.0   |                        | X Walk 2 X Slope (%)        | N/A  |
| N/A                    | Ramp inside XWalk1?  | Yes   | N/A                    | Ramp inside XWalk2?         | N/A  |
|                        | Road Slope (%)       | N/A   | N/A                    | Clear Space?                | N/A  |
|                        | Road X Slope (%)     | N/A   | N/A                    | Clear Space to XWalk (in)   | N/A  |
| N/A                    | Any Obstructions?    | N/A   | N/A                    | Storm Grate/Utility Hazard? | N/A  |
|                        | Obstruction Type     |       |                        | Storm Grate/Utility Type    |      |
|                        |                      | N/A   |                        |                             | N/A  |
|                        |                      |       | Yes                    | Surface Condition? (G/P)    | Good |
|                        |                      |       | N/A                    | Curb Slope (%)              | 8.6  |